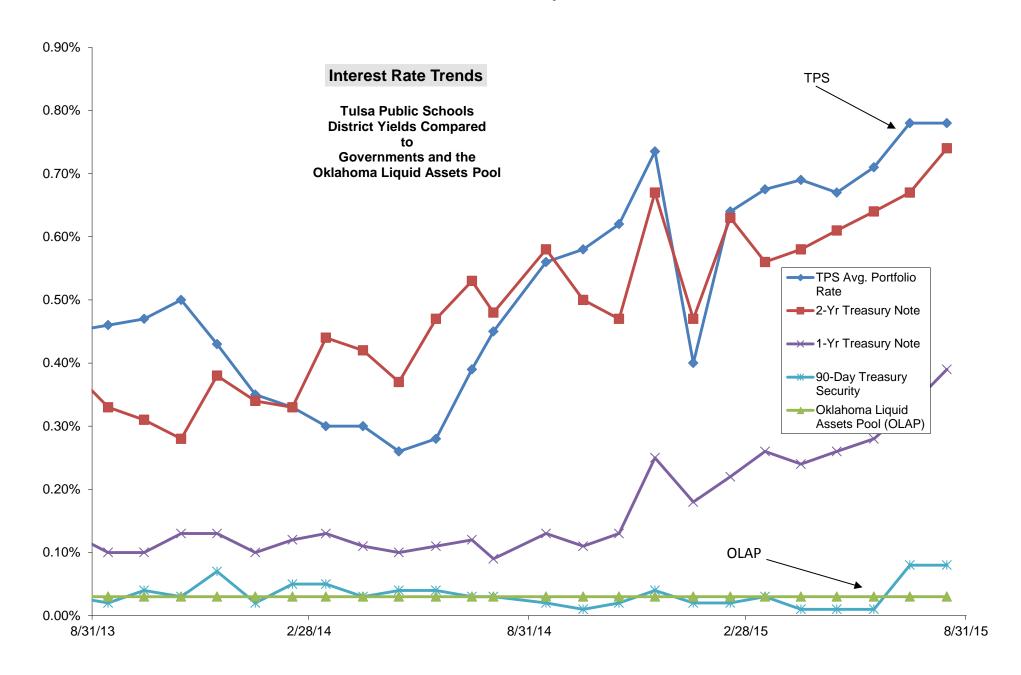

| Month            | TPS Avg.                | 2-Yr Treasury<br>Note | 90-Day<br>Treasury<br>Security | 1-Yr<br>Treasury<br>Note | Oklahoma<br>Liquid<br>Assets Pool |
|------------------|-------------------------|-----------------------|--------------------------------|--------------------------|-----------------------------------|
| May-06           | Portfolio Rate<br>5.04% | Note<br>5.04%         | Security<br>4.86%              | 5.07%                    | (OLAP)<br>4.41%                   |
| Jun-06           | 5.16%                   | 5.16%                 | 5.01%                          | 5.21%                    | 4.59%                             |
| Jul-06           | 5.22%                   | 4.97%                 | 5.10%                          | 5.11%                    | 4.81%                             |
| Aug-06           | 5.28%                   | 4.79%                 | 5.05%                          | 5.01%                    | 4.83%                             |
| Sep-06           | 5.19%                   | 4.71%                 | 4.89%                          | 4.91%                    | 4.80%                             |
| Oct-06           | 5.13%                   | 4.71%                 | 5.08%                          | 4.99%                    | 4.80%                             |
| Nov-06           | 5.20%                   | 4.62%                 | 5.03%                          | 4.94%                    | 4.83%                             |
| Dec-06           | 5.17%                   | 4.82%                 | 5.02%                          | 5.00%                    | 4.88%                             |
| Jan-07           | 5.21%                   | 4.94%                 | 5.02%                          | 5.09%                    | 4.87%                             |
| Feb-07           | 5.27%                   | 4.65%                 | 5.16%                          | 4.96%                    | 4.93%                             |
| Mar-07           | 5.28%                   | 4.58%                 | 5.04%                          | 4.90%                    | 4.89%                             |
| Apr-07           | 5.23%                   | 4.60%                 | 4.91%                          | 4.89%                    | 4.86%                             |
| May-07           | 5.13%                   | 4.92%                 | 4.73%                          | 4.95%                    | 4.79%                             |
| Jun-07           | 5.03%                   | 4.87%                 | 4.82%                          | 4.91%                    | 4.83%                             |
| Jul-07           | 5.04%                   | 4.56%                 | 4.96%                          | 4.85%                    | 4.84%                             |
| Aug-07           | 4.95%                   | 4.15%                 | 4.01%                          | 4.19%                    | 4.71%                             |
| Sep-07           | 4.67%                   | 4.05%                 | 3.82%                          | 3.97%                    | 4.63%                             |
| Oct-07           | 4.39%                   | 4.04%                 | 3.94%                          | 3.94%                    | 4.46%                             |
| Nov-07           | 4.11%                   | 3.04%                 | 3.15%                          | 3.26%                    | 4.36%                             |
| Dec-07           | 3.72%                   | 3.05%                 | 3.36%                          | 3.34%                    | 4.27%                             |
| Jan-08           | 3.46%                   | 2.17%                 | 1.96%                          | 2.11%                    | 3.79%                             |
| Feb-08           | 3.05%                   | 1.65%                 | 1.85%                          | 1.77%                    | 3.00%                             |
| Mar-08           | 2.38%                   | 1.62%                 | 1.38%                          | 1.55%                    | 2.71%                             |
| Apr-08           | 1.96%                   | 2.29%                 | 1.43%                          | 1.85%                    | 1.95%                             |
| May-08           | 2.02%                   | 2.66%                 | 1.89%                          | 2.22%                    | 1.70%                             |
| Jun-08           | 2.17%                   | 2.63%                 | 1.90%                          | 2.36%                    | 1.73%                             |
| Jul-08           | 2.16%                   | 2.52%                 | 1.68%                          | 2.27%                    | 1.69%                             |
| Aug-08           | 2.11%                   | 2.36%                 | 1.72%                          | 2.17%                    | 1.80%                             |
| Sep-08<br>Oct-08 | 2.10%<br>1.72%          | 2.00%                 | 0.92%<br>0.46%                 | 1.78%                    | 1.97%                             |
| Nov-08           | 1.66%                   | 1.56%<br>1.00%        | 0.01%                          | 1.34%<br>0.90%           | 1.31%<br>1.21%                    |
| Dec-08           | 1.56%                   | 0.76%                 | 0.11%                          | 0.37%                    | 1.14%                             |
| Jan-09           | 0.55%                   | 0.94%                 | 0.24%                          | 0.51%                    | 0.42%                             |
| Feb-09           | 0.72%                   | 1.00%                 | 0.26%                          | 0.72%                    | 0.42%                             |
| Mar-09           | 0.71%                   | 0.81%                 | 0.21%                          | 0.57%                    | 0.21%                             |
| Apr-09           | 0.61%                   | 0.91%                 | 0.14%                          | 0.49%                    | 0.18%                             |
| May-09           | 0.54%                   | 0.92%                 | 0.14%                          | 0.47%                    | 0.13%                             |
| Jun-09           | 0.54%                   | 1.11%                 | 0.19%                          | 0.56%                    | 0.22%                             |
| Jul-09           | 0.56%                   | 1.13%                 | 0.18%                          | 0.48%                    | 0.27%                             |
| Aug-09<br>Sep-09 | 0.55%                   | 0.97%                 | 0.15%<br>0.14%                 | 0.43%<br>0.40%           | 0.18%<br>0.19%                    |
| Oct-09           | 0.54%<br>0.54%          | 0.95%<br>0.90%        | 0.14%                          | 0.37%                    | 0.19%                             |
| Nov-09           | 0.45%                   | 0.67%                 | 0.06%                          | 0.27%                    | 0.20%                             |
| Dec-09           | 0.44%                   | 1.14%                 | 0.06%                          | 0.47%                    | 0.17%                             |
| Jan-10           | 0.44%                   | 0.84%                 | 0.12%                          | 0.34%                    | 0.10%                             |
| Feb-10           | 0.44%                   | 0.81%                 | 0.13%                          | 0.32%                    | 0.09%                             |
| Mar-10           | 0.47%                   | 1.02%                 | 0.16%                          | 0.41%                    | 0.07%                             |
| Apr-10           | 0.52%                   | 0.97%                 | 0.16%                          | 0.41%                    | 0.07%                             |
| May-10           | 0.54%                   | 0.76%                 | 0.16%                          | 0.34%                    | 0.07%                             |
| Jun-10           | 0.56%                   | 0.61%                 | 0.18%                          | 0.32%                    | 0.06%                             |
| Jul-10<br>Aug-10 | 0.62%<br>0.57%          | 0.55%                 | 0.15%<br>0.14%                 | 0.29%                    | 0.13%<br>0.11%                    |
| Sep-10           | 0.64%                   | 0.42%                 | 0.16%                          | 0.27%                    | 0.08%                             |
| Oct-10           | 0.68%                   | 0.34%                 | 0.12%                          | 0.22%                    | 0.08%                             |
| Nov-10           | 0.71%                   | 0.45%                 | 0.17%                          | 0.27%                    | 0.08%                             |
| Dec-10           | 0.77%                   | 0.61%                 | 0.12%                          | 0.29%                    | 0.08%                             |
| Jan-11           | 0.70%                   | 0.58%                 | 0.15%                          | 0.26%                    | 0.08%                             |
| Feb-11           | 0.67%                   | 0.69%                 | 0.15%                          | 0.25%                    |                                   |
| Mar-11           | 0.65%                   | 0.80%                 | 0.09%                          | 0.30%                    | 0.08%                             |
| Apr-11           | 0.72%                   | 0.61%                 | 0.04%                          | 0.22%                    | 0.08%                             |
| May-11           | 0.71%                   | 0.45%                 | 0.06%                          | 0.18%                    | 0.08%                             |
| Jun-11           | 0.66%                   | 0.45%                 | 0.03%                          | 0.19%                    | 0.07%                             |
| Jul-11           | 0.66%                   | 0.36%                 | 0.10%                          | 0.20%                    |                                   |
| Aug-11           | 0.69%                   | 0.20%                 | 0.02%                          | 0.10%                    | 0.06%                             |
| Sep-11           | 0.59%                   | 0.25%                 | 0.02%                          | 0.13%                    | 0.06%                             |
| Oct-11           | 0.60%                   | 0.25%                 | 0.01%                          | 0.12%                    | 0.06%                             |
| Nov-11           | 0.58%                   | 0.25%                 | 0.01%                          | 0.12%                    | 0.05%                             |
| Dec-11           | 0.56%                   | 0.25%                 |                                | 0.12%                    | 0.08%                             |
| Jan-12           | 0.54%                   | 0.22%                 | 0.02%<br>0.06%                 | 0.13%                    | 0.08%                             |
| Feb-12           | 0.59%                   | 0.30%                 | 0.08%                          | 0.18%                    | 0.07%                             |
| Mar-12           | 0.60%                   | 0.33%                 | 0.07%                          | 0.19%                    | 0.05%                             |
| Apr-12           | 0.55%                   | 0.27%                 | 0.10%                          | 0.20%                    | 0.05%                             |
| May-12           | 0.53%                   | 0.27%                 | 0.07%                          | 0.18%                    | 0.04%                             |
| Jun-12           | 0.50%                   | 0.33%                 | 0.09%                          | 0.21%                    |                                   |
| Jul-12           | 0.51%                   | 0.23%                 | 0.11%                          | 0.16%                    | 0.04%                             |
| Aug-12           | 0.50%                   | 0.22%                 | 0.09%                          | 0.16%                    | 0.04%                             |
| Sep-12           | 0.56%                   | 0.23%                 | 0.10%                          | 0.17%                    | 0.04%                             |
| Oct-12           | 0.60%                   | 0.30%                 | 0.11%                          | 0.18%                    | 0.04%                             |
| Nov-12           | 0.57%                   | 0.25%                 | 0.08%                          | 0.18%                    | 0.04%                             |
| Dec-12           | 0.61%                   | 0.25%                 | 0.11%                          | 0.16%                    | 0.04%                             |
| Jan-13           | 0.48%                   | 0.27%                 | 0.07%                          | 0.15%                    | 0.04%                             |
| Feb-13           | 0.48%                   | 0.25%                 | 0.11%                          | 0.17%                    | 0.04%                             |
| Mar-13           | 0.48%<br>0.44%          | 0.25%                 | 0.07%                          | 0.14%                    | 0.04%                             |
| Apr-13           | 0.44%                   | 0.22%                 | 0.05%                          | 0.11%                    | 0.03%                             |
| May-13           |                         | 0.30%                 | 0.04%                          | 0.14%                    | 0.03%                             |
| Jun-13           | 0.44%                   | 0.36%                 | 0.04%                          | 0.15%                    | 0.03%                             |
| Jul-13           | 0.44%                   | 0.31%                 | 0.04%                          | 0.11%                    | 0.03%                             |
| Aug-13           | 0.45%                   | 0.39%                 | 0.03%                          | 0.13%                    | 0.03%                             |
| Sep-13           | 0.46%                   | 0.33%                 | 0.02%                          | 0.10%                    | 0.03%                             |
| Oct-13           | 0.47%                   | 0.31%                 | 0.04%                          | 0.10%                    | 0.03%                             |
| Nov-13           | 0.50%                   | 0.28%                 | 0.03%                          | 0.13%                    | 0.03%                             |
| Dec-13           | 0.43%                   | 0.38%                 | 0.07%                          | 0.13%                    | 0.03%                             |
| Jan-14           | 0.35%                   | 0.34%                 | 0.02%                          | 0.10%                    | 0.03%                             |
| Feb-14           | 0.33%                   | 0.33%                 | 0.05%                          | 0.12%                    | 0.03%                             |
| Mar-14           | 0.30%                   | 0.44%                 | 0.05%                          | 0.13%                    | 0.03%                             |
| Apr-14           | 0.30%                   | 0.42%                 | 0.03%                          | 0.11%                    | 0.03%                             |
| May-14           | 0.26%                   | 0.37%                 | 0.04%                          | 0.10%                    | 0.03%                             |
| Jun-14           | 0.28%                   | 0.47%                 | 0.04%                          | 0.11%                    | 0.03%                             |
| Jul-14           | 0.39%                   | 0.53%                 | 0.03%                          | 0.12%                    | 0.03%                             |
| Aug-14           | 0.45%                   | 0.48%                 | 0.03%                          | 0.09%                    | 0.03%                             |
| Sep-14           | 0.56%                   | 0.58%                 | 0.02%                          | 0.13%                    | 0.03%                             |
| Oct-14           | 0.58%                   | 0.50%                 | 0.01%                          | 0.11%                    | 0.03%                             |
| Nov-14           | 0.62%                   | 0.47%                 | 0.02%                          | 0.13%                    | 0.03%                             |
| Dec-14           | 0.74%                   | 0.67%                 | 0.04%                          | 0.25%                    | 0.03%                             |
| Jan-15           | 0.40%                   | 0.47%                 | 0.02%                          | 0.18%                    | 0.03%                             |
| Feb-15           | 0.64%                   | 0.63%                 | 0.02%                          | 0.22%                    | 0.03%                             |
| Mar-15           | 0.68%                   | 0.56%                 | 0.03%                          | 0.26%                    | 0.03%                             |
| Apr-15           | 0.69%                   | 0.58%                 | 0.01%                          | 0.24%                    | 0.03%                             |
| May-15           | 0.67%                   | 0.61%                 | 0.01%                          | 0.26%                    | 0.03%                             |
| Jun-15           | 0.71%                   | 0.64%                 | 0.01%                          | 0.28%                    | 0.03%                             |
| Jul-15           | 0.78%                   | 0.67%                 | 0.08%                          | 0.33%                    | 0.03%                             |
| Aug-15           | 0.78%                   | 0.67%                 | 0.08%                          | 0.33%                    | 0.03%                             |
|                  |                         |                       |                                |                          |                                   |

0.03% 0.23%

0.03%

0.59%

12 Month Average%