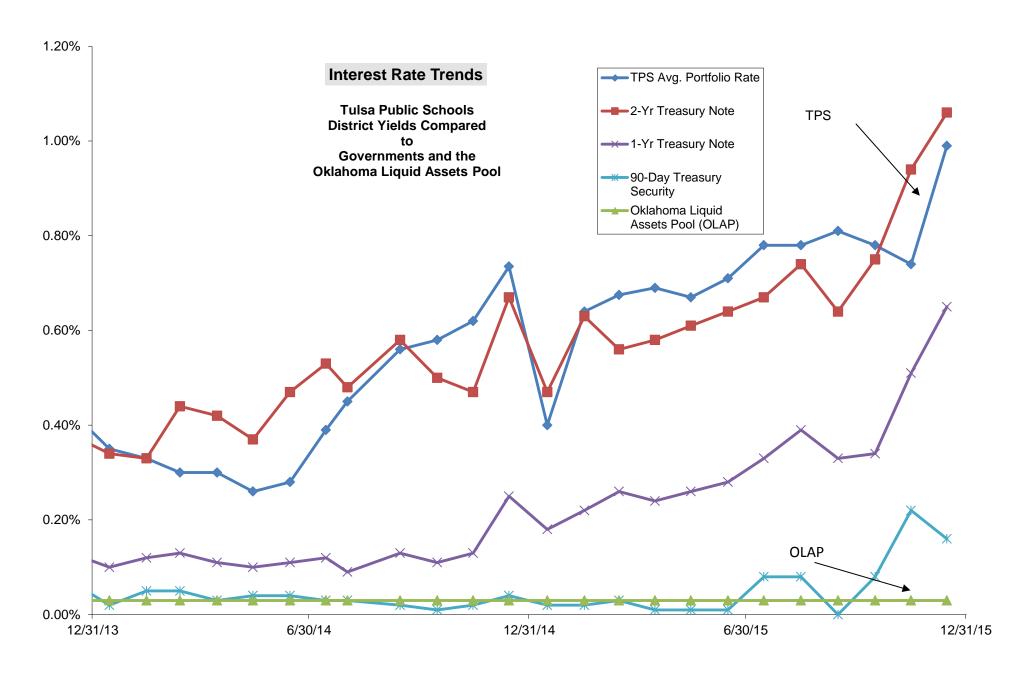

| 0.03%                                       |
| Oct-15            | 0.78%              | 0.75%                 | 0.08%                          | 0.34%                    | 0.03%                                       |
| Nov-15            | 0.74%              | 0.94%                 | 0.22%                          | 0.51%                    | 0.03%                                       |
| Dec-15            | 0.99%              | 1.06%                 | 0.16%                          | 0.65%                    | 0.03%                                       |
| 12 Month Average% | 0.72%              | 0.69%                 | 0.06%                          | 0.33%                    | 0.03%                                       |

# **Tulsa Public Schools Investment Analysis**



#### Portfolio Analysis Dec-15

#### **Short-Term Investments**

| Short-Term Investments |      |               |        |                    |           |            |
|------------------------|------|---------------|--------|--------------------|-----------|------------|
|                        |      |               |        |                    | % of      | Date of    |
| Description            | Fund | Amount        | Yield  | Est. Annual Income | Portfolio | Maturity   |
|                        |      |               |        | -                  |           |            |
| Prosperity Bank        | 11   | -             | 0.260% | -                  | 0.00%     | 12/31/2015 |
| Prosperity Bank        | 30   | 2,000,000.00  | 0.260% | 5,200.00           | 2.29%     | 12/31/2015