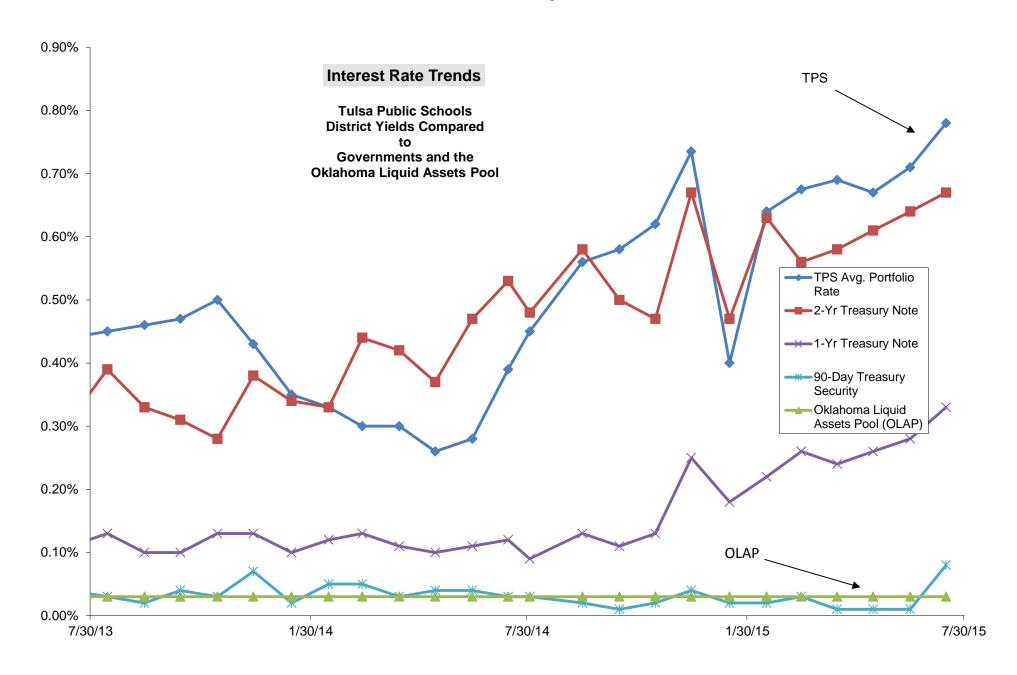

|                  | TPS Avg.       | 2-Yr Treasury  | 90-Day<br>Treasury | 1-Yr<br>Treasury | Oklahoma<br>Liquid<br>Assets Pool |
|------------------|----------------|----------------|--------------------|------------------|-----------------------------------|
| Month            | Portfolio Rate | Note           | Security           | Note             | (OLAP)                            |
| May-06           | 5.04%          | 5.04%          | 4.86%              | 5.07%            | 4.41%                             |
| Jun-06           | 5.16%          | 5.16%          | 5.01%              | 5.21%            | 4.59%                             |
| Jul-06           | 5.22%          | 4.97%          | 5.10%              | 5.11%            | 4.81%                             |
| Aug-06           | 5.28%          | 4.79%          | 5.05%              | 5.01%            | 4.83%                             |
| Sep-06           | 5.19%          | 4.71%          | 4.89%              | 4.91%            | 4.80%                             |
| Oct-06           | 5.13%          | 4.71%          | 5.08%              | 4.99%            | 4.80%                             |
| Nov-06           | 5.20%          | 4.62%          | 5.03%              | 4.94%            | 4.83%                             |
| Dec-06           | 5.17%          | 4.82%          | 5.02%              | 5.00%<br>5.09%   | 4.88%                             |
| Jan-07           | 5.21%          | 4.94%          | 5.02%              | 4.96%            | 4.87%                             |
| Feb-07           | 5.27%          | 4.65%          | 5.16%              |                  | 4.93%                             |
| Mar-07           | 5.28%          | 4.58%          | 5.04%              | 4.90%            | 4.89%                             |
| Apr-07           | 5.23%          | 4.60%          | 4.91%              | 4.89%            | 4.86%                             |
| May-07           | 5.13%          | 4.92%          | 4.73%              | 4.95%            | 4.79%                             |
| Jun-07           | 5.03%          | 4.87%          | 4.82%              | 4.91%            | 4.83%                             |
| Jul-07           | 5.04%          | 4.56%          | 4.96%              | 4.85%            | 4.84%                             |
| Aug-07           | 4.95%          | 4.15%          | 4.01%              | 4.19%            | 4.71%                             |
| Sep-07           | 4.67%          | 4.05%          | 3.82%              | 3.97%            | 4.63%                             |
| Oct-07           | 4.39%          | 4.04%          | 3.94%              | 3.94%            | 4.46%                             |
| Nov-07           | 4.11%          | 3.04%          | 3.15%              | 3.26%            | 4.36%                             |
| Dec-07           | 3.72%          | 3.05%          | 3.36%              | 3.34%            | 4.27%                             |
| Jan-08           | 3.46%          | 2.17%          | 1.96%              | 2.11%            | 3.79%                             |
| Feb-08           | 3.05%          | 1.65%          | 1.85%              | 1.77%            | 3.00%                             |
| Mar-08           | 2.38%          | 1.62%          | 1.38%              | 1.55%            | 2.71%                             |
| Apr-08           | 1.96%          | 2.29%          | 1.43%              | 1.85%            | 1.95%                             |
| May-08           | 2.02%          | 2.66%          | 1.89%              | 2.22%            | 1.70%                             |
| Jun-08           | 2.17%          | 2.63%          | 1.90%              | 2.36%            | 1.73%                             |
| Jul-08           | 2.16%          | 2.52%          | 1.68%              | 2.27%            | 1.69%                             |
| Aug-08           | 2.11%          | 2.36%          | 1.72%              | 2.17%            | 1.80%                             |
| Sep-08           | 2.10%          | 2.00%          | 0.92%              | 1.78%            | 1.97%                             |
| Oct-08<br>Nov-08 | 1.72%<br>1.66% | 1.56%<br>1.00% | 0.46%              | 1.34%            | 1.31%<br>1.21%                    |
| Dec-08           | 1.56%          | 0.76%          | 0.01%<br>0.11%     | 0.90%<br>0.37%   | 1.21%                             |
| Jan-09           | 0.55%          | 0.94%          | 0.24%              | 0.51%            | 0.42%                             |
| Feb-09           | 0.72%          | 1.00%          |                    | 0.72%            | 0.42%                             |
| Mar-09           | 0.71%          | 0.81%          | 0.21%              | 0.57%            | 0.42 %                            |
| Apr-09           | 0.61%          | 0.91%          | 0.14%              | 0.49%            | 0.18%                             |
| May-09           | 0.54%          | 0.92%          | 0.14%              | 0.47%            | 0.13%                             |
| Jun-09           | 0.54%          | 1.11%          | 0.19%              | 0.56%            | 0.22%                             |
| Jul-09           | 0.56%          | 1.13%          | 0.18%              | 0.48%            | 0.27%                             |
| Aug-09           | 0.55%          | 0.97%          | 0.15%              | 0.43%            | 0.18%                             |
| Sep-09           | 0.54%          | 0.95%          | 0.14%              | 0.40%            | 0.19%                             |
| Oct-09           | 0.54%          | 0.90%          | 0.05%              | 0.37%            | 0.19%                             |
| Nov-09           | 0.45%          | 0.67%          | 0.05%              | 0.27%            | 0.20%                             |
| Dec-09           | 0.44%          | 1.14%          | 0.06%              | 0.47%            | 0.17%                             |
| Jan-10           | 0.44%          | 0.84%          | 0.12%              | 0.34%            | 0.10%                             |
| Feb-10           | 0.44%          | 0.81%          | 0.13%              | 0.32%            | 0.09%                             |
| Mar-10           | 0.47%          | 1.02%          | 0.16%              | 0.41%            | 0.07%                             |
| Apr-10           | 0.52%          | 0.97%          | 0.16%              | 0.41%            | 0.07%                             |
| May-10           | 0.54%          | 0.76%          | 0.16%              | 0.34%            | 0.07%                             |
| Jun-10           | 0.56%          | 0.61%          | 0.18%              | 0.32%            | 0.06%                             |
| Jul-10           | 0.62%          | 0.55%          | 0.15%              | 0.29%            | 0.13%                             |
| Aug-10           | 0.57%          | 0.47%          | 0.14%              | 0.25%            | 0.11%                             |
| Sep-10           | 0.64%          | 0.42%          | 0.16%              | 0.27%            | 0.08%                             |
| Oct-10           | 0.68%          | 0.34%          | 0.12%              | 0.22%            |                                   |
| Nov-10           | 0.71%          | 0.45%          | 0.17%              | 0.27%            | 0.08%                             |
| Dec-10           | 0.77%          | 0.61%          | 0.12%              | 0.29%            |                                   |
| Jan-11           | 0.70%          | 0.58%          | 0.15%              | 0.26%            | 0.08%                             |
| Feb-11           | 0.67%          | 0.69%          | 0.15%              | 0.25%            | 0.08%                             |
| Mar-11           | 0.65%          | 0.80%          | 0.09%              | 0.30%            |                                   |
| Apr-11           | 0.72%          | 0.61%          | 0.04%              | 0.22%            | 0.08%                             |
| May-11           | 0.71%          | 0.45%          | 0.06%              | 0.18%            | 0.08%                             |
| Jun-11           | 0.66%          | 0.45%          | 0.03%              | 0.19%            | 0.07%                             |
| Jul-11           | 0.66%          | 0.36%          | 0.10%              | 0.20%            | 0.06%                             |
| Aug-11           | 0.69%          | 0.20%          | 0.02%              | 0.10%            |                                   |
| Sep-11           | 0.59%          | 0.25%          | 0.02%              | 0.13%            | 0.06%                             |
| Oct-11           | 0.60%          | 0.25%          | 0.01%              | 0.12%            | 0.06%                             |
| Nov-11           | 0.58%          | 0.25%          | 0.01%              | 0.12%            | 0.05%                             |
| Dec-11           | 0.56%          | 0.25%          | 0.02%              | 0.12%            | 0.08%                             |
| Jan-12           | 0.54%          | 0.22%          | 0.06%              | 0.13%            | 0.08%                             |
| Feb-12           | 0.59%          | 0.30%          | 0.08%              | 0.18%            | 0.07%                             |
| Mar-12           | 0.60%          | 0.33%          | 0.07%              | 0.19%            | 0.05%                             |
| Apr-12           |                | 0.27%          | 0.10%              | 0.20%            | 0.05%                             |
| May-12           | 0.53%          | 0.27%          | 0.07%              | 0.18%            | 0.04%                             |
| Jun-12           | 0.50%          | 0.33%          | 0.09%              | 0.21%            | 0.04%                             |
| Jul-12           | 0.51%          | 0.23%          | 0.11%              | 0.16%            |                                   |
| Aug-12           | 0.50%          | 0.22%          | 0.09%              | 0.16%            | 0.04%                             |
| Sep-12           | 0.56%          | 0.23%          | 0.10%              | 0.17%            | 0.04%                             |
| Oct-12           | 0.60%          | 0.30%          | 0.11%              | 0.18%            | 0.04%                             |
| Nov-12           | 0.57%<br>0.61% | 0.25%<br>0.25% | 0.08%              | 0.18%            | 0.04%<br>0.04%                    |
| Dec-12<br>Jan-13 | 0.48%          | 0.27%          | 0.11%<br>0.07%     | 0.16%<br>0.15%   | 0.04%                             |
| Feb-13           | 0.48%          | 0.25%          | 0.11%              | 0.17%            | 0.04%                             |
| Mar-13           | 0.48%          | 0.25%          | 0.07%              | 0.14%            | 0.04%                             |
| Apr-13           | 0.44%          | 0.22%          | 0.05%              | 0.11%            | 0.03%                             |
| May-13           | 0.44%          | 0.30%          | 0.04%              | 0.14%            | 0.03%                             |
| Jun-13           | 0.44%          | 0.36%          | 0.04%              | 0.15%            | 0.03%                             |
| Jul-13           | 0.44%          | 0.31%          | 0.04%              | 0.11%            | 0.03%                             |
| Aug-13           | 0.45%          | 0.39%          | 0.03%              | 0.13%            | 0.03%                             |
| Sep-13           | 0.46%          | 0.33%          | 0.02%              | 0.10%            | 0.03%                             |
| Oct-13           | 0.47%          | 0.31%          | 0.04%              | 0.10%            | 0.03%                             |
| Nov-13           | 0.50%          | 0.28%          | 0.03%              | 0.13%            | 0.03%                             |
| Dec-13           | 0.43%          | 0.38%          | 0.07%              | 0.13%            | 0.03%                             |
| Jan-14           | 0.35%          | 0.34%          | 0.02%              | 0.10%            | 0.03%                             |
| Feb-14           | 0.33%          | 0.33%          | 0.05%              | 0.12%            | 0.03%                             |
| Mar-14           | 0.30%          | 0.44%          | 0.05%              | 0.13%            | 0.03%                             |
| Apr-14           | 0.30%          | 0.42%          | 0.03%              | 0.11%            | 0.03%                             |
| May-14           | 0.26%          | 0.37%          | 0.04%              | 0.10%            | 0.03%                             |
| Jun-14           | 0.28%          | 0.47%          | 0.04%              | 0.11%            | 0.03%                             |
| Jul-14           | 0.39%          | 0.53%          | 0.03%              | 0.12%            | 0.03%                             |
| Aug-14           | 0.45%          | 0.48%          | 0.03%              | 0.09%            | 0.03%                             |
| Sep-14           | 0.56%          | 0.58%          | 0.02%              | 0.13%            | 0.03%                             |
| Oct-14           | 0.58%          | 0.50%          | 0.01%              | 0.11%            | 0.03%                             |
| Nov-14           | 0.62%          | 0.47%          | 0.02%              | 0.13%            | 0.03%                             |
| Dec-14           | 0.74%          | 0.67%          | 0.04%              | 0.25%            | 0.03%                             |
| Jan-15           | 0.40%          | 0.47%          | 0.02%              | 0.18%            | 0.03%                             |
| Feb-15           | 0.64%          | 0.63%          | 0.02%              | 0.22%            | 0.03%                             |
| Mar-15           | 0.68%          | 0.56%          | 0.03%              | 0.26%            | 0.03%                             |
| Apr-15           | 0.69%          | 0.58%          | 0.01%              | 0.24%            | 0.03%                             |
| May-15           | 0.67%          | 0.61%          | 0.01%              | 0.26%            | 0.03%                             |
| Jun-15           | 0.71%          | 0.64%          | 0.01%              | 0.28%            | 0.03%                             |
| Jul-15           | 0.78%          | 0.67%          | 0.08%              | 0.33%            | 0.03%                             |
| 2 Month Average% | 0.63%          | 0.57%          | 0.03%              | 0.21%            | 0.03%                             |