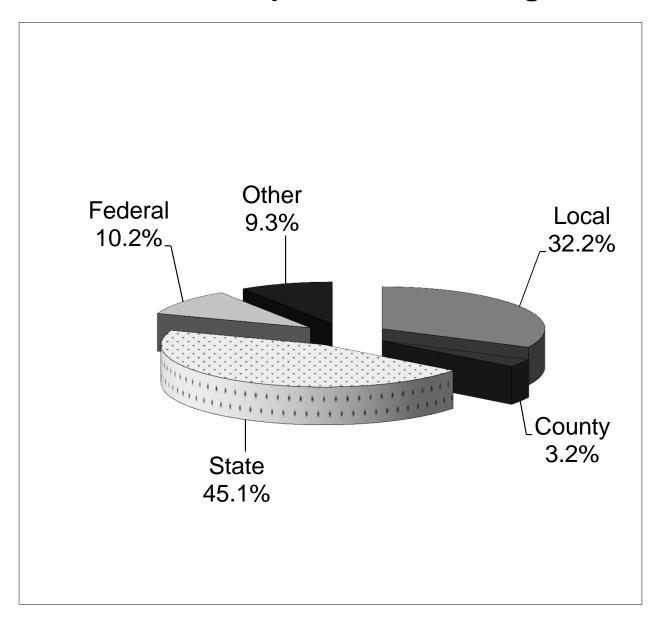

# Independent School District Number One Tulsa Public Schools April Amended 2016-2017 Revenue Summary

| All Appropriated Funds |                                                                            | General Fund<br>(11-12)<br>FY 2016-2017 | Special<br>Revenue<br>(21-22)<br>FY 2016-2017 | Capital<br>Improvements<br>(30's)<br>FY 2016-2017 | Debt<br>Service<br>(41)<br>FY 2016-2017 | Total<br>Appropriated<br>Funds<br>FY 2016-2017 |  |
|------------------------|----------------------------------------------------------------------------|-----------------------------------------|-----------------------------------------------|---------------------------------------------------|-----------------------------------------|------------------------------------------------|--|
| All App                | ropriated Funds                                                            | FY 2016-2017                            | FY 2016-2017                                  | FY 2016-2017                                      | FY 2016-2017                            | FY 2016-2017                                   |  |
| Local So               | ources of Revenue (1000)                                                   |                                         |                                               |                                                   |                                         |                                                |  |
| 1110                   | Ad Valorem Tax Levy (current)                                              | \$ 82,578,327                           | \$ 11,773,239                                 | \$ -                                              | \$ 64,364,627                           | \$ 158,716,193                                 |  |
| 1120                   | Ad Valorem Tax Levy (prior)                                                | 2,500,000                               | 360,000                                       | =                                                 | 1,650,000                               | 4,510,000                                      |  |
| 1130<br>1200           | Revenue in Lieu of Taxes Tuition and Fees                                  | 93,433<br>1,818,500                     | 1,000                                         | -                                                 | 4,430                                   | 98,863<br>1,818,500                            |  |
| 1310                   | Interest Revenue                                                           | 635,000                                 | 355,317                                       | 1,000                                             | -<br>-                                  | 991,317                                        |  |
| 13XX                   | Earnings on Investments                                                    | -                                       | -                                             |                                                   | 27,921                                  | 27,921                                         |  |
| 1400                   | Rentals, Disposals and Commissions                                         | 556,901                                 | 28,000                                        | -                                                 | -                                       | 584,901                                        |  |
| 1500                   | Reimbursements                                                             | 2,329,662                               | 105,823                                       | =                                                 | =                                       | 2,435,485                                      |  |
| 1600                   | Other Local Sources of Revenue                                             | 13,761,748                              | 29,340                                        | -                                                 | -                                       | 13,791,088                                     |  |
| 1700                   | Child Nutrition Revenue                                                    | -                                       | 3,396,329                                     | -                                                 | -                                       | 3,396,329                                      |  |
| 4689                   | CNG Bus Conversion                                                         | - 070 744                               | -                                             | =                                                 | -                                       | -                                              |  |
| 5160                   | Activity Fund Reimbursement                                                | 279,711                                 | 25,000                                        | <del>-</del>                                      | <u> </u>                                | 304,711                                        |  |
|                        | Total Local Sources of Revenue                                             | 104,553,282                             | 16,074,048                                    | 1,000                                             | 66,046,978                              | 186,675,308                                    |  |
|                        | diate Sources of Revenue (2000)                                            | 0.050.407                               |                                               |                                                   |                                         | 0.050.407                                      |  |
| 2100<br>2XXX           | County 4 Mill Tax Levy Other County Revenue                                | 8,650,437<br>1,794,722                  | -                                             | -                                                 | -                                       | 8,650,437<br>1,794,722                         |  |
| 2///                   | ,                                                                          |                                         |                                               |                                                   |                                         |                                                |  |
|                        | Total Intermediate Sources of Revenue                                      | 10,445,159                              |                                               | <u>-</u>                                          |                                         | 10,445,159                                     |  |
|                        | ources of Revenue (3000)                                                   |                                         |                                               |                                                   |                                         |                                                |  |
| 3100                   | State Dedicated Revenue                                                    | 21,314,000                              | -                                             | -                                                 | -                                       | 21,314,000                                     |  |
| 3210                   | Foundation and Incentive Aid TPS                                           | - 00 770 767                            | -                                             | -                                                 | -                                       | -<br>82,779,767                                |  |
|                        | Charter Schools/Headstart                                                  | 82,779,767<br>11,790,061                | -                                             | -                                                 | -                                       | 11,790,061                                     |  |
| 3200                   | Other State Aid                                                            | 27,792,361                              | 938,529                                       | -<br>-                                            | -<br>-                                  | 28,730,890                                     |  |
| 3300                   | Community Education Grants                                                 | 1,156,974                               | -                                             | =                                                 | =                                       | 1,156,974                                      |  |
| 3320                   | In Lieu-Flexible Benefit Allow-Support                                     | -                                       | 500,000                                       | -                                                 | -                                       | 500,000                                        |  |
| 3350                   | Flexible Benefit Allow-Support                                             | -                                       | 1,800,000                                     | -                                                 | -                                       | 1,800,000                                      |  |
| 3400                   | State Categorical Revenue                                                  | 732,907                                 | -                                             | -                                                 | -                                       | 732,907                                        |  |
| 3500                   | Special Programs                                                           | -                                       | -                                             | -                                                 | -                                       | <del>-</del>                                   |  |
| 3600                   | Other State Sources of Revenue                                             | 25,712                                  | -                                             | =                                                 | =                                       | 25,712                                         |  |
| 3700<br>3800           | Child Nutrition Revenue Vocational Education Programs                      | 704.047                                 | 204,810                                       | -                                                 | -                                       | 204,810                                        |  |
| 3000                   | · ·                                                                        | 701,817                                 |                                               |                                                   |                                         | 701,817                                        |  |
|                        | Total State Sources of Revenue                                             | 146,293,599                             | 3,443,339                                     |                                                   | <u> </u>                                | 149,736,938                                    |  |
|                        | Sources of Revenue (4000)                                                  |                                         |                                               |                                                   |                                         |                                                |  |
| 4100                   | Direct Grants from the Federal Government                                  | 1,130,569                               | =                                             | =                                                 | =                                       | 1,130,569                                      |  |
| 4200<br>4300           | Academic Achievement of the Disadvantaged<br>Individuals with Disabilities | 20,204,771<br>9,197,218                 | -                                             | -                                                 | -                                       | 20,204,771<br>9,197,218                        |  |
| 4400                   | No Child Left Behind, Continued                                            | 125,362                                 | -                                             | -                                                 | -                                       | 125,362                                        |  |
| 4500                   | Federal Grants through State Sources                                       | 115,424                                 | -                                             | _                                                 | -                                       | 115,424                                        |  |
| 4600                   | Other Federal Revenue through State Sources                                | 75,000                                  | -                                             | -                                                 | -                                       | 75,000                                         |  |
| 4680                   | Miscellaneous Federal Revenue                                              | 1,441,846                               | =                                             | =                                                 | =                                       | 1,441,846                                      |  |
| 4700                   | Child Nutrition Revenue                                                    | -                                       | 21,473,238                                    | -                                                 | -                                       | 21,473,238                                     |  |
| 4800                   | Federal Vocational Programs                                                | 840,741                                 |                                               |                                                   |                                         | 840,741                                        |  |
|                        | Total Federal Sources of Revenue                                           | 33,130,931                              | 21,473,238                                    | <del>-</del>                                      | <u> </u>                                | 54,604,169                                     |  |
| Non-Re                 | Total New Revenue from all Sources venue Receipts                          | 294,422,971                             | 40,990,625                                    | 1,000                                             | 66,046,978                              | 401,461,574                                    |  |
| 5111                   | Premium on Bonds Sold                                                      | -                                       | -                                             | _                                                 | 1,291,671                               | 1,291,671                                      |  |
| 5112                   | Proceeds from Sale of Bonds                                                |                                         |                                               | 69,770,000                                        |                                         | 69,770,000                                     |  |
|                        | Total Non-Revenue                                                          |                                         |                                               | 69,770,000                                        | 1,291,671                               | 71,061,671                                     |  |
| Carryov                | er Sources of Revenue                                                      |                                         |                                               |                                                   |                                         |                                                |  |
| 6110                   | Prior Year Fund Balance                                                    | 28,065,640                              | 9,667,558                                     | 3,149,388                                         | 67,339,882                              | 108,222,468                                    |  |
| 6130                   | Lapsed Appropriations                                                      | 2,000,000                               | 450,000                                       | 1,000,000                                         | -                                       | 3,450,000                                      |  |
| 6140                   | Estopped Warrants                                                          | =                                       | -                                             | -                                                 | -                                       | -                                              |  |
| 6200                   | Interfund Transfer                                                         | <del>-</del>                            |                                               | -                                                 |                                         |                                                |  |
|                        | Total Carryover Sources of Revenue                                         | 30,065,640                              | 10,117,558                                    | 4,149,388                                         | 67,339,882                              | 111,672,468                                    |  |
|                        | Total Revenue                                                              | \$ 324,488,611                          | \$ 51,108,183                                 | \$ 73,920,388                                     | \$ 134,678,531                          | \$ 584,195,713                                 |  |