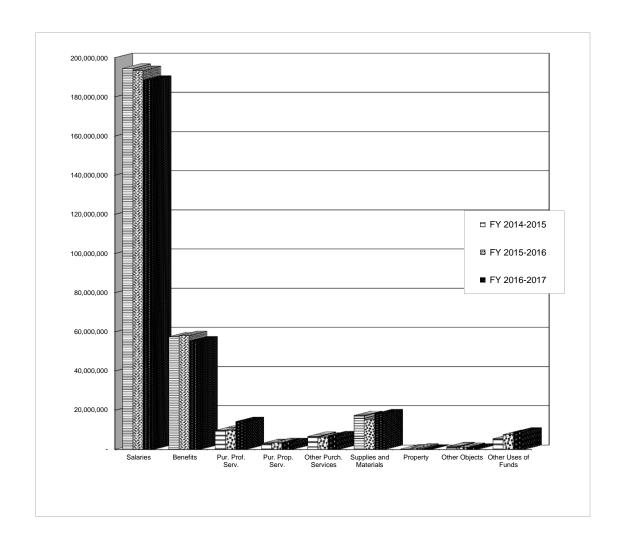

## **Preliminary 2016-2017 Expenditure Summary**

|                   |                                             | GOVERNMENTAL FUNDS                   |    |                                               |    |                                                   |    |                                         |    |                                                |  |
|-------------------|---------------------------------------------|--------------------------------------|----|-----------------------------------------------|----|---------------------------------------------------|----|-----------------------------------------|----|------------------------------------------------|--|
| Major OCAS Object |                                             | General Fund<br>(11)<br>FY 2016-2017 |    | Special<br>Revenue<br>(21-22)<br>FY 2016-2017 |    | Capital<br>Improvements<br>(30's)<br>FY 2016-2017 |    | Debt<br>Service<br>(41)<br>FY 2016-2017 |    | Total<br>Appropriated<br>Funds<br>FY 2016-2017 |  |
| 1000              | Salaries                                    | \$<br>190,532,297                    | \$ | 17,524,886                                    | \$ | -                                                 | \$ | -                                       | \$ | 208,057,183                                    |  |
| 2000              | Benefits                                    | 55,333,775                           |    | 5,339,080                                     |    | -                                                 |    | -                                       |    | 60,672,855                                     |  |
| 3000              | Purchased Professional & Technical Services | 9,802,572                            |    | 445,735                                       |    | 1,742,168                                         |    | -                                       |    | 11,990,475                                     |  |
| 4000              | Purchased Property Services                 | 3,400,895                            |    | 4,096,875                                     |    | 48,657,466                                        |    | -                                       |    | 56,155,236                                     |  |
| 5000              | Other Purchased Services                    | 6,599,824                            |    | 1,657,780                                     |    | 10,000                                            |    | -                                       |    | 8,267,604                                      |  |
| 6000              | Supplies and Materials                      | 17,866,195                           |    | 13,879,105                                    |    | 17,826,618                                        |    | -                                       |    | 49,571,918                                     |  |
| 7000              | Property                                    | 137,972                              |    | 181,622                                       |    | 3,295,408                                         |    | -                                       |    | 3,615,002                                      |  |
| 8000              | Other Objects                               | 4,163,131                            |    | 3,798,413                                     |    | -                                                 |    | 130,849,518                             |    | 138,811,062                                    |  |
| 9000              | Other Uses of Funds                         | <br>7,011,644                        |    | 1,109,000                                     |    | <u>-</u>                                          |    | <u>-</u>                                |    | 8,120,644                                      |  |
|                   | Total Expenditures                          | \$<br>294,848,305                    | \$ | 48,032,496                                    | \$ | 71,531,660                                        | \$ | 130,849,518                             | \$ | 545,261,979                                    |  |

#### Preliminary 2016-2017 Expenditure Summary

|                   |                                                |    |                                      |    | GOVERNME                                      | NTAL | FUNDS                                           |                                         |             |                                       |             |
|-------------------|------------------------------------------------|----|--------------------------------------|----|-----------------------------------------------|------|-------------------------------------------------|-----------------------------------------|-------------|---------------------------------------|-------------|
| Major OCAS Object |                                                |    | General Fund<br>(11)<br>FY 2016-2017 |    | Special<br>Revenue<br>(21-22)<br>FY 2016-2017 |      | Capital<br>nprovements<br>(30's)<br>Y 2016-2017 | Debt<br>Service<br>(41)<br>FY 2016-2017 |             | Total Appropriated Funds FY 2016-2017 |             |
| 1000              | Salaries                                       | \$ | 190,532,297                          | \$ | 17,524,886                                    | \$   | -                                               | \$                                      | -           | \$                                    | 208,057,183 |
| 2000              | Benefits                                       |    | 55,333,775                           |    | 5,339,080                                     |      | -                                               |                                         | -           |                                       | 60,672,855  |
| 3000              | Purchased Professional & Technical<br>Services |    | 9,802,572                            |    | 445,735                                       |      | 1,742,168                                       |                                         | -           |                                       | 11,990,475  |
| 4000              | Purchased Property Services                    |    | 3,400,895                            |    | 4,096,875                                     |      | 48,657,466                                      |                                         | -           |                                       | 56,155,236  |
| 5000              | Other Purchased Services                       |    | 6,599,824                            |    | 1,657,780                                     |      | 10,000                                          |                                         | -           |                                       | 8,267,604   |
| 6000              | Supplies and Materials                         |    | 17,866,195                           |    | 13,879,105                                    |      | 17,826,618                                      |                                         | -           |                                       | 49,571,918  |
| 7000              | Property                                       |    | 137,972                              |    | 181,622                                       |      | 3,295,408                                       |                                         | -           |                                       | 3,615,002   |
| 8000              | Other Objects                                  |    | 4,163,131                            |    | 3,798,413                                     |      |                                                 |                                         | 130,849,518 |                                       | 138,811,062 |
| 9000              | Other Uses of Funds                            | _  | 7,011,644                            |    | 1,109,000                                     |      |                                                 |                                         |             |                                       | 8,120,644   |
|                   | Total Expenditures                             | \$ | 294,848,305                          | \$ | 48,032,496                                    | \$   | 71,531,660                                      | \$                                      | 130,849,518 | \$                                    | 545,261,979 |