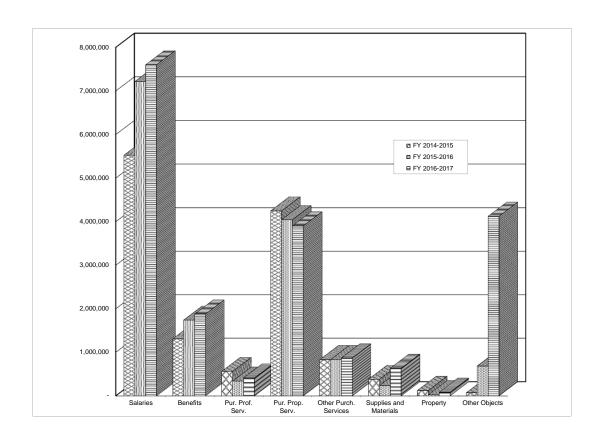

## **Preliminary 2016-2017 Expenditure Summary**

|                   |                                             | GOVERNMENTAL FUNDS                   |    |                                               |    |                                                   |    |                                         |    |                                                |  |
|-------------------|---------------------------------------------|--------------------------------------|----|-----------------------------------------------|----|---------------------------------------------------|----|-----------------------------------------|----|------------------------------------------------|--|
| Major OCAS Object |                                             | General Fund<br>(11)<br>FY 2016-2017 |    | Special<br>Revenue<br>(21-22)<br>FY 2016-2017 |    | Capital<br>Improvements<br>(30's)<br>FY 2016-2017 |    | Debt<br>Service<br>(41)<br>FY 2016-2017 |    | Total<br>Appropriated<br>Funds<br>FY 2016-2017 |  |
| 1000              | Salaries                                    | \$<br>190,532,297                    | \$ | 17,524,886                                    | \$ | -                                                 | \$ | -                                       | \$ | 208,057,183                                    |  |
| 2000              | Benefits                                    | 55,333,775                           |    | 5,339,080                                     |    | -                                                 |    | -                                       |    | 60,672,855                                     |  |
| 3000              | Purchased Professional & Technical Services | 9,802,572                            |    | 445,735                                       |    | 1,742,168                                         |    | -                                       |    | 11,990,475                                     |  |
| 4000              | Purchased Property Services                 | 3,400,895                            |    | 4,096,875                                     |    | 48,657,466                                        |    | -                                       |    | 56,155,236                                     |  |
| 5000              | Other Purchased Services                    | 6,599,824                            |    | 1,657,780                                     |    | 10,000                                            |    | -                                       |    | 8,267,604                                      |  |
| 6000              | Supplies and Materials                      | 17,866,195                           |    | 13,879,105                                    |    | 17,826,618                                        |    | -                                       |    | 49,571,918                                     |  |
| 7000              | Property                                    | 137,972                              |    | 181,622                                       |    | 3,295,408                                         |    | -                                       |    | 3,615,002                                      |  |
| 8000              | Other Objects                               | 4,163,131                            |    | 3,798,413                                     |    | -                                                 |    | 130,849,518                             |    | 138,811,062                                    |  |
| 9000              | Other Uses of Funds                         | <br>7,011,644                        |    | 1,109,000                                     |    | <u>-</u>                                          |    | <u>-</u>                                |    | 8,120,644                                      |  |
|                   | Total Expenditures                          | \$<br>294,848,305                    | \$ | 48,032,496                                    | \$ | 71,531,660                                        | \$ | 130,849,518                             | \$ | 545,261,979                                    |  |

#### Preliminary 2016-2017 Expenditure Summary

|                   |                                                |    |                                      |    | GOVERNME                                      | NTAL | FUNDS                                           |                                         |             |                                       |             |
|-------------------|------------------------------------------------|----|--------------------------------------|----|-----------------------------------------------|------|-------------------------------------------------|-----------------------------------------|-------------|---------------------------------------|-------------|
| Major OCAS Object |                                                |    | General Fund<br>(11)<br>FY 2016-2017 |    | Special<br>Revenue<br>(21-22)<br>FY 2016-2017 |      | Capital<br>nprovements<br>(30's)<br>Y 2016-2017 | Debt<br>Service<br>(41)<br>FY 2016-2017 |             | Total Appropriated Funds FY 2016-2017 |             |
| 1000              | Salaries                                       | \$ | 190,532,297                          | \$ | 17,524,886                                    | \$   | -                                               | \$                                      | -           | \$                                    | 208,057,183 |
| 2000              | Benefits                                       |    | 55,333,775                           |    | 5,339,080                                     |      | -                                               |                                         | -           |                                       | 60,672,855  |
| 3000              | Purchased Professional & Technical<br>Services |    | 9,802,572                            |    | 445,735                                       |      | 1,742,168                                       |                                         | -           |                                       | 11,990,475  |
| 4000              | Purchased Property Services                    |    | 3,400,895                            |    | 4,096,875                                     |      | 48,657,466                                      |                                         | -           |                                       | 56,155,236  |
| 5000              | Other Purchased Services                       |    | 6,599,824                            |    | 1,657,780                                     |      | 10,000                                          |                                         | -           |                                       | 8,267,604   |
| 6000              | Supplies and Materials                         |    | 17,866,195                           |    | 13,879,105                                    |      | 17,826,618                                      |                                         | -           |                                       | 49,571,918  |
| 7000              | Property                                       |    | 137,972                              |    | 181,622                                       |      | 3,295,408                                       |                                         | -           |                                       | 3,615,002   |
| 8000              | Other Objects                                  |    | 4,163,131                            |    | 3,798,413                                     |      |                                                 |                                         | 130,849,518 |                                       | 138,811,062 |
| 9000              | Other Uses of Funds                            | _  | 7,011,644                            |    | 1,109,000                                     |      |                                                 |                                         |             |                                       | 8,120,644   |
|                   | Total Expenditures                             | \$ | 294,848,305                          | \$ | 48,032,496                                    | \$   | 71,531,660                                      | \$                                      | 130,849,518 | \$                                    | 545,261,979 |