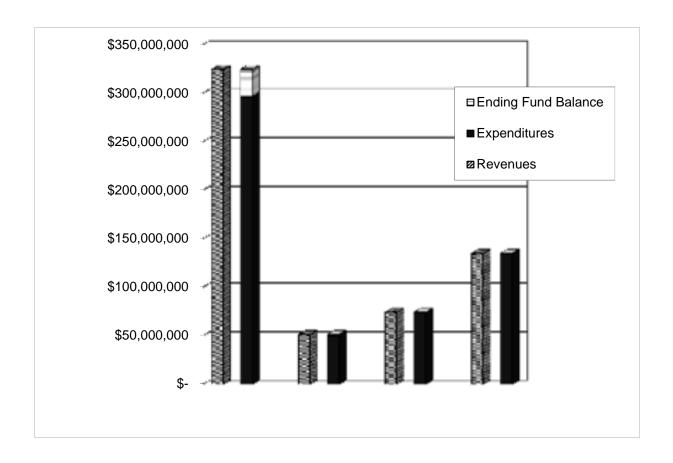

## **Preliminary 2016-2017 Revenue Summary**

| All Appropriated Funds |                                       | General Fund<br>(11)<br>FY 2016-2017 |             | Special<br>Revenue<br>(21-22)<br>FY 2016-2017 |            | Capital<br>Improvements<br>(30's)<br>FY 2016-2017 |            | Debt<br>Service<br>(41)<br>FY 2016-2017 |             | Total<br>Appropriated<br>Funds<br>FY 2016-2017 |             |
|------------------------|---------------------------------------|--------------------------------------|-------------|-----------------------------------------------|------------|---------------------------------------------------|------------|-----------------------------------------|-------------|------------------------------------------------|-------------|
|                        | ources of Revenue (1000)              |                                      |             |                                               |            |                                                   |            |                                         |             |                                                |             |
| 1110                   | Ad Valorem Tax Levy (Current)         | \$                                   | 81,071,055  | \$                                            | 11,569,003 | \$                                                | -          | \$                                      | 62,481,154  | \$                                             | 155,121,212 |
| 1120                   | Ad Valorem Tax Levy (Prior)           |                                      | 2,400,000   |                                               | 340,000    |                                                   | -          |                                         | 1,450,000   |                                                | 4,190,000   |
| 1130                   | Revenue in Lieu of Taxes              |                                      | 88,001      |                                               | 1,000      |                                                   | -          |                                         | 2,100       |                                                | 91,101      |
| 1200                   | Tuition and Fees                      |                                      | 1,697,000   |                                               | -          |                                                   | -          |                                         | -           |                                                | 1,697,000   |
| 1310                   | Interest Revenue                      |                                      | 635,000     |                                               | 427,769    |                                                   | 1,000      |                                         | 38,000      |                                                | 1,101,769   |
| 1400                   | Rentals, Disposals and Commissions    |                                      | 564,000     |                                               | 41,501     |                                                   | -          |                                         | -           |                                                | 605,501     |
| 1500                   | Reimbursements                        |                                      | 2,058,195   |                                               | 1,000      |                                                   | -          |                                         | -           |                                                | 2,059,195   |
| 1600                   | Other Local Sources of Revenue        |                                      | 8,351,863   |                                               | 79,165     |                                                   | -          |                                         | -           |                                                | 8,431,028   |
| 1700                   | Child Nutrition Revenue               |                                      | -           |                                               | 3,898,669  |                                                   | -          |                                         | -           |                                                | 3,898,669   |
| 5160                   | Activity Fund Reimbursement           |                                      | 260,025     | 40,000                                        |            |                                                   | -          |                                         | -           |                                                | 300,025     |
|                        | Total Local Sources of Revenue        |                                      | 97,125,139  | 139 16,398,107                                |            | 1,000                                             |            | 63,971,254                              |             | 177,495,500                                    |             |
| Intermed               | diate Sources of Revenue (2000)       |                                      |             |                                               |            |                                                   |            |                                         |             |                                                |             |
|                        | Total Intermediate Sources of Revenue |                                      | 10,279,919  |                                               | -          |                                                   | -          |                                         | -           |                                                | 10,279,919  |
| State Sc               | urces of Revenue (3000)               |                                      |             |                                               |            |                                                   |            |                                         |             |                                                |             |
|                        | Total State Sources of Revenue        |                                      | 149,930,175 |                                               | 3,043,491  |                                                   | -          |                                         | -           |                                                | 152,973,666 |
| Federal                | Sources of Revenue (4000)             |                                      |             |                                               |            |                                                   |            |                                         |             |                                                |             |
|                        | Total Federal Sources of Revenue      |                                      | 34,031,560  |                                               | 20,453,152 |                                                   | -          |                                         | _           |                                                | 54,484,712  |
|                        | Total New Revenue from all Sources    |                                      | 291,366,793 |                                               | 39,894,750 |                                                   | 1,000      |                                         | 63,971,254  |                                                | 395,233,797 |
| Non-Rev                | venue Receipts                        |                                      |             |                                               |            |                                                   |            |                                         |             |                                                |             |
| 5111                   | Premium on Bonds Sold                 |                                      | -           |                                               | -          |                                                   | -          |                                         | 500,000     |                                                | 500,000     |
| 5112                   | Bond Issuances                        |                                      | -           |                                               | -          |                                                   | 58,000,000 |                                         | _           |                                                | 58,000,000  |
|                        | Total Non-Revenue                     |                                      | -           |                                               | -          |                                                   | 58,000,000 |                                         | 500,000     |                                                | 58,500,000  |
| Carryov                | er Sources of Revenue                 |                                      |             |                                               |            |                                                   |            |                                         |             |                                                |             |
| 6110                   | Prior Year Fund Balance               |                                      | 28,052,435  |                                               | 9,712,746  |                                                   | 12,530,660 |                                         | 66,378,264  |                                                | 116,674,105 |
| 6130                   | Lapsed Appropriations                 |                                      | 2,500,000   |                                               | 125,000    |                                                   | 1,000,000  |                                         | -           |                                                | 3,625,000   |
| 6140                   | Estopped Warrants                     |                                      | -           |                                               | -          |                                                   | -          |                                         | -           |                                                | -           |
|                        | Total Carryover Sources of Revenue    | _                                    | 30,552,435  |                                               | 9,837,746  |                                                   | 13,530,660 |                                         | 66,378,264  |                                                | 120,299,105 |
|                        | Total Revenue                         | \$                                   | 321,919,228 | \$                                            | 49,732,496 | \$                                                | 71,531,660 | \$                                      | 130,849,518 | \$                                             | 574,032,902 |

## **Preliminary 2016-2017 Expenditure Summary**

|                   |                                             | GOVERNMENTAL FUNDS                   |    |                                               |    |                                                   |    |                                         |    |                                                |  |
|-------------------|---------------------------------------------|--------------------------------------|----|-----------------------------------------------|----|---------------------------------------------------|----|-----------------------------------------|----|------------------------------------------------|--|
| Major OCAS Object |                                             | General Fund<br>(11)<br>FY 2016-2017 |    | Special<br>Revenue<br>(21-22)<br>FY 2016-2017 |    | Capital<br>Improvements<br>(30's)<br>FY 2016-2017 |    | Debt<br>Service<br>(41)<br>FY 2016-2017 |    | Total<br>Appropriated<br>Funds<br>FY 2016-2017 |  |
| 1000              | Salaries                                    | \$<br>190,532,297                    | \$ | 17,524,886                                    | \$ | -                                                 | \$ | -                                       | \$ | 208,057,183                                    |  |
| 2000              | Benefits                                    | 55,333,775                           |    | 5,339,080                                     |    | -                                                 |    | -                                       |    | 60,672,855                                     |  |
| 3000              | Purchased Professional & Technical Services | 9,802,572                            |    | 445,735                                       |    | 1,742,168                                         |    | -                                       |    | 11,990,475                                     |  |
| 4000              | Purchased Property Services                 | 3,400,895                            |    | 4,096,875                                     |    | 48,657,466                                        |    | -                                       |    | 56,155,236                                     |  |
| 5000              | Other Purchased Services                    | 6,599,824                            |    | 1,657,780                                     |    | 10,000                                            |    | -                                       |    | 8,267,604                                      |  |
| 6000              | Supplies and Materials                      | 17,866,195                           |    | 13,879,105                                    |    | 17,826,618                                        |    | -                                       |    | 49,571,918                                     |  |
| 7000              | Property                                    | 137,972                              |    | 181,622                                       |    | 3,295,408                                         |    | -                                       |    | 3,615,002                                      |  |
| 8000              | Other Objects                               | 4,163,131                            |    | 3,798,413                                     |    | -                                                 |    | 130,849,518                             |    | 138,811,062                                    |  |
| 9000              | Other Uses of Funds                         | <br>7,011,644                        |    | 1,109,000                                     |    | <u>-</u>                                          |    | <u>-</u>                                |    | 8,120,644                                      |  |
|                   | Total Expenditures                          | \$<br>294,848,305                    | \$ | 48,032,496                                    | \$ | 71,531,660                                        | \$ | 130,849,518                             | \$ | 545,261,979                                    |  |