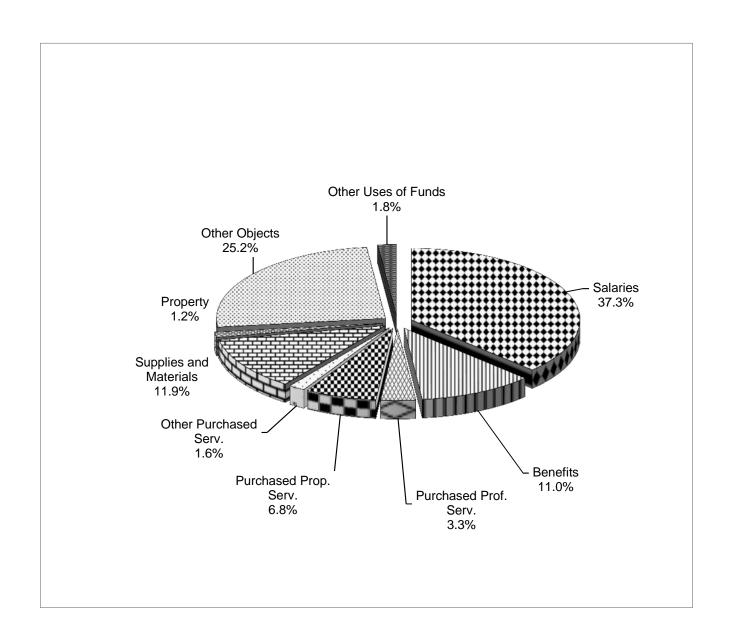

## **Preliminary 2016-2017 Expenditure Summary**

|                   |                                             | GOVERNMENTAL FUNDS                   |    |                                               |    |                                                   |    |                                         |    |                                                |  |
|-------------------|---------------------------------------------|--------------------------------------|----|-----------------------------------------------|----|---------------------------------------------------|----|-----------------------------------------|----|------------------------------------------------|--|
| Major OCAS Object |                                             | General Fund<br>(11)<br>FY 2016-2017 |    | Special<br>Revenue<br>(21-22)<br>FY 2016-2017 |    | Capital<br>Improvements<br>(30's)<br>FY 2016-2017 |    | Debt<br>Service<br>(41)<br>FY 2016-2017 |    | Total<br>Appropriated<br>Funds<br>FY 2016-2017 |  |
| 1000              | Salaries                                    | \$<br>190,532,297                    | \$ | 17,524,886                                    | \$ | -                                                 | \$ | -                                       | \$ | 208,057,183                                    |  |
| 2000              | Benefits                                    | 55,333,775                           |    | 5,339,080                                     |    | -                                                 |    | -                                       |    | 60,672,855                                     |  |
| 3000              | Purchased Professional & Technical Services | 9,802,572                            |    | 445,735                                       |    | 1,742,168                                         |    | -                                       |    | 11,990,475                                     |  |
| 4000              | Purchased Property Services                 | 3,400,895                            |    | 4,096,875                                     |    | 48,657,466                                        |    | -                                       |    | 56,155,236                                     |  |
| 5000              | Other Purchased Services                    | 6,599,824                            |    | 1,657,780                                     |    | 10,000                                            |    | -                                       |    | 8,267,604                                      |  |
| 6000              | Supplies and Materials                      | 17,866,195                           |    | 13,879,105                                    |    | 17,826,618                                        |    | -                                       |    | 49,571,918                                     |  |
| 7000              | Property                                    | 137,972                              |    | 181,622                                       |    | 3,295,408                                         |    | -                                       |    | 3,615,002                                      |  |
| 8000              | Other Objects                               | 4,163,131                            |    | 3,798,413                                     |    | -                                                 |    | 130,849,518                             |    | 138,811,062                                    |  |
| 9000              | Other Uses of Funds                         | <br>7,011,644                        |    | 1,109,000                                     |    | <u>-</u>                                          |    | <u>-</u>                                |    | 8,120,644                                      |  |
|                   | Total Expenditures                          | \$<br>294,848,305                    | \$ | 48,032,496                                    | \$ | 71,531,660                                        | \$ | 130,849,518                             | \$ | 545,261,979                                    |  |

#### Preliminary 2016-2017 Expenditure Summary

|                   |                                                |    |                                      |    | GOVERNME                                      | NTAL | FUNDS                                           |                                         |             |                                       |             |
|-------------------|------------------------------------------------|----|--------------------------------------|----|-----------------------------------------------|------|-------------------------------------------------|-----------------------------------------|-------------|---------------------------------------|-------------|
| Major OCAS Object |                                                |    | General Fund<br>(11)<br>FY 2016-2017 |    | Special<br>Revenue<br>(21-22)<br>FY 2016-2017 |      | Capital<br>nprovements<br>(30's)<br>Y 2016-2017 | Debt<br>Service<br>(41)<br>FY 2016-2017 |             | Total Appropriated Funds FY 2016-2017 |             |
| 1000              | Salaries                                       | \$ | 190,532,297                          | \$ | 17,524,886                                    | \$   | -                                               | \$                                      | -           | \$                                    | 208,057,183 |
| 2000              | Benefits                                       |    | 55,333,775                           |    | 5,339,080                                     |      | -                                               |                                         | -           |                                       | 60,672,855  |
| 3000              | Purchased Professional & Technical<br>Services |    | 9,802,572                            |    | 445,735                                       |      | 1,742,168                                       |                                         | -           |                                       | 11,990,475  |
| 4000              | Purchased Property Services                    |    | 3,400,895                            |    | 4,096,875                                     |      | 48,657,466                                      |                                         | -           |                                       | 56,155,236  |
| 5000              | Other Purchased Services                       |    | 6,599,824                            |    | 1,657,780                                     |      | 10,000                                          |                                         | -           |                                       | 8,267,604   |
| 6000              | Supplies and Materials                         |    | 17,866,195                           |    | 13,879,105                                    |      | 17,826,618                                      |                                         | -           |                                       | 49,571,918  |
| 7000              | Property                                       |    | 137,972                              |    | 181,622                                       |      | 3,295,408                                       |                                         | -           |                                       | 3,615,002   |
| 8000              | Other Objects                                  |    | 4,163,131                            |    | 3,798,413                                     |      |                                                 |                                         | 130,849,518 |                                       | 138,811,062 |
| 9000              | Other Uses of Funds                            | _  | 7,011,644                            |    | 1,109,000                                     |      |                                                 |                                         |             |                                       | 8,120,644   |
|                   | Total Expenditures                             | \$ | 294,848,305                          | \$ | 48,032,496                                    | \$   | 71,531,660                                      | \$                                      | 130,849,518 | \$                                    | 545,261,979 |