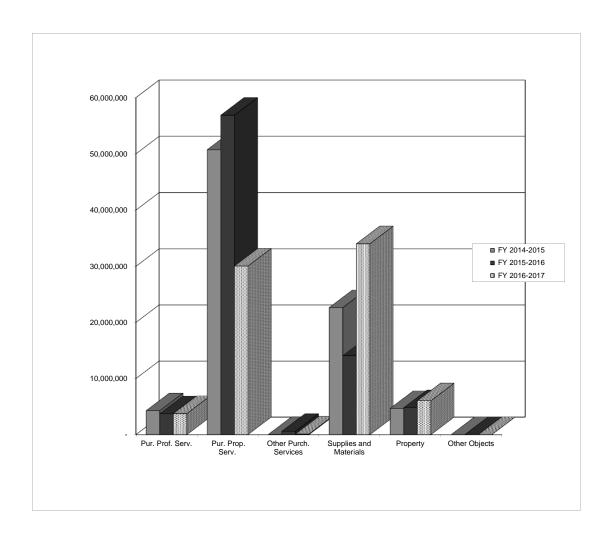

# Independent School District Number One Tulsa Public Schools April Amended 2016-2017 Revenue Summary

| All Appropriated Funds |                                                                            | General Fund<br>(11-12)<br>FY 2016-2017 | Special<br>Revenue<br>(21-22)<br>FY 2016-2017 | Capital<br>Improvements<br>(30's)<br>FY 2016-2017 | Debt<br>Service<br>(41)<br>FY 2016-2017 | Total<br>Appropriated<br>Funds<br>FY 2016-2017 |  |
|------------------------|----------------------------------------------------------------------------|-----------------------------------------|-----------------------------------------------|---------------------------------------------------|-----------------------------------------|------------------------------------------------|--|
| All App                | ropriated Funds                                                            | FY 2016-2017                            | FY 2016-2017                                  | FY 2016-2017                                      | FY 2016-2017                            | FY 2016-2017                                   |  |
| Local So               | ources of Revenue (1000)                                                   |                                         |                                               |                                                   |                                         |                                                |  |
| 1110                   | Ad Valorem Tax Levy (current)                                              | \$ 82,578,327                           | \$ 11,773,239                                 | \$ -                                              | \$ 64,364,627                           | \$ 158,716,193                                 |  |
| 1120                   | Ad Valorem Tax Levy (prior)                                                | 2,500,000                               | 360,000                                       | =                                                 | 1,650,000                               | 4,510,000                                      |  |
| 1130<br>1200           | Revenue in Lieu of Taxes Tuition and Fees                                  | 93,433<br>1,818,500                     | 1,000                                         | -                                                 | 4,430                                   | 98,863<br>1,818,500                            |  |
| 1310                   | Interest Revenue                                                           | 635,000                                 | 355,317                                       | 1,000                                             | -<br>-                                  | 991,317                                        |  |
| 13XX                   | Earnings on Investments                                                    | -                                       | -                                             |                                                   | 27,921                                  | 27,921                                         |  |
| 1400                   | Rentals, Disposals and Commissions                                         | 556,901                                 | 28,000                                        | -                                                 | -                                       | 584,901                                        |  |
| 1500                   | Reimbursements                                                             | 2,329,662                               | 105,823                                       | =                                                 | =                                       | 2,435,485                                      |  |
| 1600                   | Other Local Sources of Revenue                                             | 13,761,748                              | 29,340                                        | -                                                 | -                                       | 13,791,088                                     |  |
| 1700                   | Child Nutrition Revenue                                                    | -                                       | 3,396,329                                     | -                                                 | -                                       | 3,396,329                                      |  |
| 4689                   | CNG Bus Conversion                                                         | - 070 744                               | -                                             | =                                                 | -                                       | -                                              |  |
| 5160                   | Activity Fund Reimbursement                                                | 279,711                                 | 25,000                                        | <del>-</del>                                      | <u> </u>                                | 304,711                                        |  |
|                        | Total Local Sources of Revenue                                             | 104,553,282                             | 16,074,048                                    | 1,000                                             | 66,046,978                              | 186,675,308                                    |  |
|                        | diate Sources of Revenue (2000)                                            | 0.050.407                               |                                               |                                                   |                                         | 0.050.407                                      |  |
| 2100<br>2XXX           | County 4 Mill Tax Levy Other County Revenue                                | 8,650,437<br>1,794,722                  | -                                             | -                                                 | -                                       | 8,650,437<br>1,794,722                         |  |
| 2///                   | ,                                                                          |                                         |                                               |                                                   |                                         |                                                |  |
|                        | Total Intermediate Sources of Revenue                                      | 10,445,159                              |                                               | <u>-</u>                                          |                                         | 10,445,159                                     |  |
|                        | ources of Revenue (3000)                                                   |                                         |                                               |                                                   |                                         |                                                |  |
| 3100                   | State Dedicated Revenue                                                    | 21,314,000                              | -                                             | -                                                 | -                                       | 21,314,000                                     |  |
| 3210                   | Foundation and Incentive Aid TPS                                           | - 00 770 767                            | -                                             | -                                                 | -                                       | -<br>82,779,767                                |  |
|                        | Charter Schools/Headstart                                                  | 82,779,767<br>11,790,061                | -                                             | -                                                 | -                                       | 11,790,061                                     |  |
| 3200                   | Other State Aid                                                            | 27,792,361                              | 938,529                                       | -<br>-                                            | -<br>-                                  | 28,730,890                                     |  |
| 3300                   | Community Education Grants                                                 | 1,156,974                               | -                                             | =                                                 | =                                       | 1,156,974                                      |  |
| 3320                   | In Lieu-Flexible Benefit Allow-Support                                     | -                                       | 500,000                                       | -                                                 | -                                       | 500,000                                        |  |
| 3350                   | Flexible Benefit Allow-Support                                             | -                                       | 1,800,000                                     | -                                                 | -                                       | 1,800,000                                      |  |
| 3400                   | State Categorical Revenue                                                  | 732,907                                 | -                                             | -                                                 | -                                       | 732,907                                        |  |
| 3500                   | Special Programs                                                           | -                                       | -                                             | -                                                 | -                                       | <del>-</del>                                   |  |
| 3600                   | Other State Sources of Revenue                                             | 25,712                                  | -                                             | =                                                 | =                                       | 25,712                                         |  |
| 3700<br>3800           | Child Nutrition Revenue Vocational Education Programs                      | 704.047                                 | 204,810                                       | -                                                 | -                                       | 204,810                                        |  |
| 3000                   | · ·                                                                        | 701,817                                 |                                               |                                                   |                                         | 701,817                                        |  |
|                        | Total State Sources of Revenue                                             | 146,293,599                             | 3,443,339                                     |                                                   | <u> </u>                                | 149,736,938                                    |  |
|                        | Sources of Revenue (4000)                                                  |                                         |                                               |                                                   |                                         |                                                |  |
| 4100                   | Direct Grants from the Federal Government                                  | 1,130,569                               | =                                             | =                                                 | =                                       | 1,130,569                                      |  |
| 4200<br>4300           | Academic Achievement of the Disadvantaged<br>Individuals with Disabilities | 20,204,771<br>9,197,218                 | -                                             | -                                                 | -                                       | 20,204,771<br>9,197,218                        |  |
| 4400                   | No Child Left Behind, Continued                                            | 125,362                                 | -                                             | -                                                 | -                                       | 125,362                                        |  |
| 4500                   | Federal Grants through State Sources                                       | 115,424                                 | -                                             | _                                                 | -                                       | 115,424                                        |  |
| 4600                   | Other Federal Revenue through State Sources                                | 75,000                                  | -                                             | -                                                 | -                                       | 75,000                                         |  |
| 4680                   | Miscellaneous Federal Revenue                                              | 1,441,846                               | =                                             | =                                                 | =                                       | 1,441,846                                      |  |
| 4700                   | Child Nutrition Revenue                                                    | -                                       | 21,473,238                                    | -                                                 | -                                       | 21,473,238                                     |  |
| 4800                   | Federal Vocational Programs                                                | 840,741                                 |                                               |                                                   |                                         | 840,741                                        |  |
|                        | Total Federal Sources of Revenue                                           | 33,130,931                              | 21,473,238                                    | <del>-</del>                                      | <u> </u>                                | 54,604,169                                     |  |
| Non-Re                 | Total New Revenue from all Sources venue Receipts                          | 294,422,971                             | 40,990,625                                    | 1,000                                             | 66,046,978                              | 401,461,574                                    |  |
| 5111                   | Premium on Bonds Sold                                                      | -                                       | -                                             | _                                                 | 1,291,671                               | 1,291,671                                      |  |
| 5112                   | Proceeds from Sale of Bonds                                                |                                         |                                               | 69,770,000                                        |                                         | 69,770,000                                     |  |
|                        | Total Non-Revenue                                                          |                                         |                                               | 69,770,000                                        | 1,291,671                               | 71,061,671                                     |  |
| Carryov                | er Sources of Revenue                                                      |                                         |                                               |                                                   |                                         |                                                |  |
| 6110                   | Prior Year Fund Balance                                                    | 28,065,640                              | 9,667,558                                     | 3,149,388                                         | 67,339,882                              | 108,222,468                                    |  |
| 6130                   | Lapsed Appropriations                                                      | 2,000,000                               | 450,000                                       | 1,000,000                                         | -                                       | 3,450,000                                      |  |
| 6140                   | Estopped Warrants                                                          | =                                       | -                                             | -                                                 | -                                       | -                                              |  |
| 6200                   | Interfund Transfer                                                         | <del>-</del>                            |                                               | -                                                 |                                         |                                                |  |
|                        | Total Carryover Sources of Revenue                                         | 30,065,640                              | 10,117,558                                    | 4,149,388                                         | 67,339,882                              | 111,672,468                                    |  |
|                        | Total Revenue                                                              | \$ 324,488,611                          | \$ 51,108,183                                 | \$ 73,920,388                                     | \$ 134,678,531                          | \$ 584,195,713                                 |  |