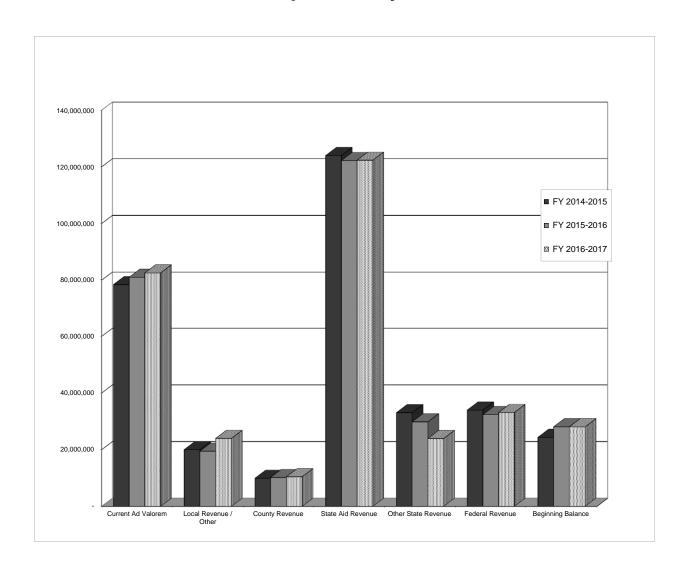

## **Preliminary 2016-2017 Revenue Summary**

| All Appropriated Funds |                                       | General Fund<br>(11)<br>FY 2016-2017 |             | Special<br>Revenue<br>(21-22)<br>FY 2016-2017 |            | Capital<br>Improvements<br>(30's)<br>FY 2016-2017 |            | Debt<br>Service<br>(41)<br>FY 2016-2017 |             | Total<br>Appropriated<br>Funds<br>FY 2016-2017 |             |
|------------------------|---------------------------------------|--------------------------------------|-------------|-----------------------------------------------|------------|---------------------------------------------------|------------|-----------------------------------------|-------------|------------------------------------------------|-------------|
|                        | ources of Revenue (1000)              |                                      |             |                                               |            |                                                   |            |                                         |             |                                                |             |
| 1110                   | Ad Valorem Tax Levy (Current)         | \$                                   | 81,071,055  | \$                                            | 11,569,003 | \$                                                | -          | \$                                      | 62,481,154  | \$                                             | 155,121,212 |
| 1120                   | Ad Valorem Tax Levy (Prior)           |                                      | 2,400,000   |                                               | 340,000    |                                                   | -          |                                         | 1,450,000   |                                                | 4,190,000   |
| 1130                   | Revenue in Lieu of Taxes              |                                      | 88,001      |                                               | 1,000      |                                                   | -          |                                         | 2,100       |                                                | 91,101      |
| 1200                   | Tuition and Fees                      |                                      | 1,697,000   |                                               | -          |                                                   | -          |                                         | -           |                                                | 1,697,000   |
| 1310                   | Interest Revenue                      |                                      | 635,000     |                                               | 427,769    |                                                   | 1,000      |                                         | 38,000      |                                                | 1,101,769   |
| 1400                   | Rentals, Disposals and Commissions    |                                      | 564,000     |                                               | 41,501     |                                                   | -          |                                         | -           |                                                | 605,501     |
| 1500                   | Reimbursements                        |                                      | 2,058,195   |                                               | 1,000      |                                                   | -          |                                         | -           |                                                | 2,059,195   |
| 1600                   | Other Local Sources of Revenue        |                                      | 8,351,863   |                                               | 79,165     |                                                   | -          |                                         | -           |                                                | 8,431,028   |
| 1700                   | Child Nutrition Revenue               |                                      | -           |                                               | 3,898,669  |                                                   | -          |                                         | -           |                                                | 3,898,669   |
| 5160                   | Activity Fund Reimbursement           |                                      | 260,025     | 40,000                                        |            |                                                   | -          |                                         | -           |                                                | 300,025     |
|                        | Total Local Sources of Revenue        |                                      | 97,125,139  | 139 16,398,107                                |            | 1,000                                             |            | 63,971,254                              |             | 177,495,500                                    |             |
| Intermed               | diate Sources of Revenue (2000)       |                                      |             |                                               |            |                                                   |            |                                         |             |                                                |             |
|                        | Total Intermediate Sources of Revenue |                                      | 10,279,919  |                                               | -          |                                                   | -          |                                         | -           |                                                | 10,279,919  |
| State Sc               | urces of Revenue (3000)               |                                      |             |                                               |            |                                                   |            |                                         |             |                                                |             |
|                        | Total State Sources of Revenue        |                                      | 149,930,175 |                                               | 3,043,491  |                                                   | -          |                                         | -           |                                                | 152,973,666 |
| Federal                | Sources of Revenue (4000)             |                                      |             |                                               |            |                                                   |            |                                         |             |                                                |             |
|                        | Total Federal Sources of Revenue      |                                      | 34,031,560  |                                               | 20,453,152 |                                                   | -          |                                         | _           |                                                | 54,484,712  |
|                        | Total New Revenue from all Sources    |                                      | 291,366,793 |                                               | 39,894,750 |                                                   | 1,000      |                                         | 63,971,254  |                                                | 395,233,797 |
| Non-Rev                | venue Receipts                        |                                      |             |                                               |            |                                                   |            |                                         |             |                                                |             |
| 5111                   | Premium on Bonds Sold                 |                                      | -           |                                               | -          |                                                   | -          |                                         | 500,000     |                                                | 500,000     |
| 5112                   | Bond Issuances                        |                                      | -           |                                               | -          |                                                   | 58,000,000 |                                         | _           |                                                | 58,000,000  |
|                        | Total Non-Revenue                     |                                      | -           |                                               | -          |                                                   | 58,000,000 |                                         | 500,000     |                                                | 58,500,000  |
| Carryov                | er Sources of Revenue                 |                                      |             |                                               |            |                                                   |            |                                         |             |                                                |             |
| 6110                   | Prior Year Fund Balance               |                                      | 28,052,435  |                                               | 9,712,746  |                                                   | 12,530,660 |                                         | 66,378,264  |                                                | 116,674,105 |
| 6130                   | Lapsed Appropriations                 |                                      | 2,500,000   |                                               | 125,000    |                                                   | 1,000,000  |                                         | -           |                                                | 3,625,000   |
| 6140                   | Estopped Warrants                     |                                      | -           |                                               | -          |                                                   | -          |                                         | -           |                                                | -           |
|                        | Total Carryover Sources of Revenue    | _                                    | 30,552,435  |                                               | 9,837,746  |                                                   | 13,530,660 |                                         | 66,378,264  |                                                | 120,299,105 |
|                        | Total Revenue                         | \$                                   | 321,919,228 | \$                                            | 49,732,496 | \$                                                | 71,531,660 | \$                                      | 130,849,518 | \$                                             | 574,032,902 |

#### Preliminary 2016-2017 Revenue Summary

| All Appropriated Funds          |                                       |    | General Fund<br>(11)<br>FY 2016-2017 |    | Special<br>Revenue<br>(21-22)<br>FY 2016-2017 |    | Capital<br>Improvements<br>(30°s)<br>FY 2016-2017 |    | Debt<br>Service<br>(41)<br>FY 2016-2017 |    | Total<br>ppropriated<br>Funds<br>y 2016-2017 |
|---------------------------------|---------------------------------------|----|--------------------------------------|----|-----------------------------------------------|----|---------------------------------------------------|----|-----------------------------------------|----|----------------------------------------------|
| Local Sources of Revenue (1000) |                                       |    |                                      | _  |                                               |    |                                                   |    |                                         |    |                                              |
| 1110                            | Ad Valorem Tax Levy (Current)         | S  | 81.071.055                           | S  | 11.569.003                                    | S  |                                                   | S  | 62.481.154                              | S  | 155,121,212                                  |
| 1120                            | Ad Valorem Tax Levy (Prior)           |    | 2,400,000                            |    | 340,000                                       |    | -                                                 |    | 1,450,000                               |    | 4,190,000                                    |
| 1130                            | Revenue in Lieu of Taxes              |    | 88,001                               |    | 1,000                                         |    | -                                                 |    | 2,100                                   |    | 91,101                                       |
| 1200                            | Tultion and Fees                      |    | 1,697,000                            |    |                                               |    |                                                   |    |                                         |    | 1,697,000                                    |
| 1310                            | Interest Revenue                      |    | 635,000                              |    | 427,769                                       |    | 1,000                                             |    | 38,000                                  |    | 1,101,769                                    |
| 1400                            | Rentals, Disposals and Commissions    |    | 564,000                              |    | 41,501                                        |    | -                                                 |    | -                                       |    | 605,501                                      |
| 1500                            | Reimbursements                        |    | 2,058,195                            |    | 1,000                                         |    | -                                                 |    | -                                       |    | 2,059,195                                    |
| 1600                            | Other Local Sources of Revenue        |    | 8,351,863                            |    | 79,165                                        |    | -                                                 |    | -                                       |    | 8,431,028                                    |
| 1700                            | Child Nutrition Revenue               |    | -                                    |    | 3,898,669                                     |    |                                                   |    | -                                       |    | 3,898,669                                    |
| 5160                            | Activity Fund Reimbursement           |    | 260,025                              |    | 40,000                                        |    | -                                                 |    | -                                       |    | 300,025                                      |
|                                 | Total Local Sources of Revenue        |    | 97,125,139                           |    | 16,398,107                                    |    | 1,000                                             |    | 63,971,254                              |    | 177,495,500                                  |
| Intermed                        | flate Sources of Revenue (2000)       |    |                                      |    |                                               |    |                                                   |    |                                         |    |                                              |
|                                 | Total Intermediate Sources of Revenue |    | 10,279,919                           |    | -                                             |    | -                                                 |    | -                                       |    | 10,279,919                                   |
| State So                        | urces of Revenue (3000)               |    |                                      |    |                                               |    |                                                   |    |                                         |    |                                              |
|                                 | Total State Sources of Revenue        |    | 149,930,175                          |    | 3,043,491                                     |    | -                                                 |    | -                                       |    | 152,973,666                                  |
| Federal                         | Sources of Revenue (4000)             |    |                                      |    |                                               |    |                                                   |    |                                         |    |                                              |
|                                 | Total Federal Sources of Revenue      |    | 34,031,560                           |    | 20,453,152                                    |    | -                                                 |    | -                                       |    | 54,484,712                                   |
|                                 | Total New Revenue from all Sources    |    | 291,366,793                          |    | 39,894,750                                    |    | 1,000                                             |    | 63,971,254                              |    | 395,233,797                                  |
|                                 | enue Receipts                         |    |                                      |    |                                               |    |                                                   |    |                                         |    |                                              |
| 5111                            | Premium on Bonds Sold                 |    | -                                    |    | -                                             |    | -                                                 |    | 500,000                                 |    | 500,000                                      |
| 5112                            |                                       |    | -                                    |    | -                                             |    | 58,000,000                                        |    | -                                       |    | 58,000,000                                   |
|                                 | Total Non-Revenue                     |    |                                      |    |                                               |    | 58,000,000                                        |    | 500,000                                 |    | 58,500,000                                   |
|                                 | er Sources of Revenue                 |    |                                      |    |                                               |    |                                                   |    |                                         |    |                                              |
| 6110                            | Prior Year Fund Balance               |    | 28,052,435                           |    | 9,712,746                                     |    | 12,530,660                                        |    | 66,378,264                              |    | 116,674,105                                  |
| 6130                            | Lapsed Appropriations                 |    | 2,500,000                            |    | 125,000                                       |    | 1,000,000                                         |    | -                                       |    | 3,625,000                                    |
| 6140                            | Estopped Warrants                     | _  |                                      | _  |                                               |    |                                                   | _  |                                         |    |                                              |
|                                 | Total Carryover Sources of Revenue    | _  | 30,552,435                           | _  | 9,837,746                                     | _  | 13,530,660                                        | _  | 66,378,264                              | _  | 120,299,105                                  |
|                                 | Total Revenue                         | \$ | 321,919,228                          | \$ | 49,732,496                                    | \$ | 71,531,660                                        | \$ | 130,849,518                             | \$ | 574,032,902                                  |

# Independent School District Number One Tulsa Public Schools April Amended 2016-2017 Revenue Summary

| All Appropriated Funds |                                                                            | General Fund<br>(11-12)<br>FY 2016-2017 | Special<br>Revenue<br>(21-22)<br>FY 2016-2017 | Capital<br>Improvements<br>(30's)<br>FY 2016-2017 | Debt<br>Service<br>(41)<br>FY 2016-2017 | Total<br>Appropriated<br>Funds<br>FY 2016-2017 |  |
|------------------------|----------------------------------------------------------------------------|-----------------------------------------|-----------------------------------------------|---------------------------------------------------|-----------------------------------------|------------------------------------------------|--|
| All App                | ropriated Funds                                                            | FY 2016-2017                            | FY 2016-2017                                  | FY 2016-2017                                      | FY 2016-2017                            | FY 2016-2017                                   |  |
| Local So               | ources of Revenue (1000)                                                   |                                         |                                               |                                                   |                                         |                                                |  |
| 1110                   | Ad Valorem Tax Levy (current)                                              | \$ 82,578,327                           | \$ 11,773,239                                 | \$ -                                              | \$ 64,364,627                           | \$ 158,716,193                                 |  |
| 1120                   | Ad Valorem Tax Levy (prior)                                                | 2,500,000                               | 360,000                                       | =                                                 | 1,650,000                               | 4,510,000                                      |  |
| 1130<br>1200           | Revenue in Lieu of Taxes Tuition and Fees                                  | 93,433<br>1,818,500                     | 1,000                                         | -                                                 | 4,430                                   | 98,863<br>1,818,500                            |  |
| 1310                   | Interest Revenue                                                           | 635,000                                 | 355,317                                       | 1,000                                             | -<br>-                                  | 991,317                                        |  |
| 13XX                   | Earnings on Investments                                                    | -                                       | -                                             |                                                   | 27,921                                  | 27,921                                         |  |
| 1400                   | Rentals, Disposals and Commissions                                         | 556,901                                 | 28,000                                        | -                                                 | -                                       | 584,901                                        |  |
| 1500                   | Reimbursements                                                             | 2,329,662                               | 105,823                                       | =                                                 | =                                       | 2,435,485                                      |  |
| 1600                   | Other Local Sources of Revenue                                             | 13,761,748                              | 29,340                                        | -                                                 | -                                       | 13,791,088                                     |  |
| 1700                   | Child Nutrition Revenue                                                    | -                                       | 3,396,329                                     | -                                                 | -                                       | 3,396,329                                      |  |
| 4689                   | CNG Bus Conversion                                                         | - 070 744                               | -                                             | =                                                 | -                                       | -                                              |  |
| 5160                   | Activity Fund Reimbursement                                                | 279,711                                 | 25,000                                        | <del>-</del>                                      | <u> </u>                                | 304,711                                        |  |
|                        | Total Local Sources of Revenue                                             | 104,553,282                             | 16,074,048                                    | 1,000                                             | 66,046,978                              | 186,675,308                                    |  |
|                        | diate Sources of Revenue (2000)                                            | 0.050.407                               |                                               |                                                   |                                         | 0.050.407                                      |  |
| 2100<br>2XXX           | County 4 Mill Tax Levy Other County Revenue                                | 8,650,437<br>1,794,722                  | -                                             | -                                                 | -                                       | 8,650,437<br>1,794,722                         |  |
| 2///                   | ,                                                                          |                                         |                                               |                                                   |                                         |                                                |  |
|                        | Total Intermediate Sources of Revenue                                      | 10,445,159                              |                                               | <u>-</u>                                          |                                         | 10,445,159                                     |  |
|                        | ources of Revenue (3000)                                                   |                                         |                                               |                                                   |                                         |                                                |  |
| 3100                   | State Dedicated Revenue                                                    | 21,314,000                              | -                                             | -                                                 | -                                       | 21,314,000                                     |  |
| 3210                   | Foundation and Incentive Aid TPS                                           | - 00 770 767                            | -                                             | -                                                 | -                                       | -<br>82,779,767                                |  |
|                        | Charter Schools/Headstart                                                  | 82,779,767<br>11,790,061                | -                                             | -                                                 | -                                       | 11,790,061                                     |  |
| 3200                   | Other State Aid                                                            | 27,792,361                              | 938,529                                       | -<br>-                                            | -<br>-                                  | 28,730,890                                     |  |
| 3300                   | Community Education Grants                                                 | 1,156,974                               | -                                             | =                                                 | =                                       | 1,156,974                                      |  |
| 3320                   | In Lieu-Flexible Benefit Allow-Support                                     | -                                       | 500,000                                       | -                                                 | -                                       | 500,000                                        |  |
| 3350                   | Flexible Benefit Allow-Support                                             | -                                       | 1,800,000                                     | -                                                 | -                                       | 1,800,000                                      |  |
| 3400                   | State Categorical Revenue                                                  | 732,907                                 | -                                             | -                                                 | -                                       | 732,907                                        |  |
| 3500                   | Special Programs                                                           | -                                       | -                                             | -                                                 | -                                       | <del>-</del>                                   |  |
| 3600                   | Other State Sources of Revenue                                             | 25,712                                  | -                                             | =                                                 | =                                       | 25,712                                         |  |
| 3700<br>3800           | Child Nutrition Revenue Vocational Education Programs                      | 704.047                                 | 204,810                                       | -                                                 | -                                       | 204,810                                        |  |
| 3000                   | · ·                                                                        | 701,817                                 |                                               |                                                   |                                         | 701,817                                        |  |
|                        | Total State Sources of Revenue                                             | 146,293,599                             | 3,443,339                                     |                                                   | <u> </u>                                | 149,736,938                                    |  |
|                        | Sources of Revenue (4000)                                                  |                                         |                                               |                                                   |                                         |                                                |  |
| 4100                   | Direct Grants from the Federal Government                                  | 1,130,569                               | =                                             | =                                                 | =                                       | 1,130,569                                      |  |
| 4200<br>4300           | Academic Achievement of the Disadvantaged<br>Individuals with Disabilities | 20,204,771<br>9,197,218                 | -                                             | -                                                 | -                                       | 20,204,771<br>9,197,218                        |  |
| 4400                   | No Child Left Behind, Continued                                            | 125,362                                 | -                                             | -                                                 | -                                       | 125,362                                        |  |
| 4500                   | Federal Grants through State Sources                                       | 115,424                                 | -                                             | _                                                 | -                                       | 115,424                                        |  |
| 4600                   | Other Federal Revenue through State Sources                                | 75,000                                  | -                                             | -                                                 | -                                       | 75,000                                         |  |
| 4680                   | Miscellaneous Federal Revenue                                              | 1,441,846                               | =                                             | =                                                 | =                                       | 1,441,846                                      |  |
| 4700                   | Child Nutrition Revenue                                                    | -                                       | 21,473,238                                    | -                                                 | -                                       | 21,473,238                                     |  |
| 4800                   | Federal Vocational Programs                                                | 840,741                                 |                                               |                                                   |                                         | 840,741                                        |  |
|                        | Total Federal Sources of Revenue                                           | 33,130,931                              | 21,473,238                                    | <del>-</del>                                      | <u> </u>                                | 54,604,169                                     |  |
| Non-Re                 | Total New Revenue from all Sources venue Receipts                          | 294,422,971                             | 40,990,625                                    | 1,000                                             | 66,046,978                              | 401,461,574                                    |  |
| 5111                   | Premium on Bonds Sold                                                      | -                                       | -                                             | _                                                 | 1,291,671                               | 1,291,671                                      |  |
| 5112                   | Proceeds from Sale of Bonds                                                |                                         |                                               | 69,770,000                                        |                                         | 69,770,000                                     |  |
|                        | Total Non-Revenue                                                          |                                         |                                               | 69,770,000                                        | 1,291,671                               | 71,061,671                                     |  |
| Carryov                | er Sources of Revenue                                                      |                                         |                                               |                                                   |                                         |                                                |  |
| 6110                   | Prior Year Fund Balance                                                    | 28,065,640                              | 9,667,558                                     | 3,149,388                                         | 67,339,882                              | 108,222,468                                    |  |
| 6130                   | Lapsed Appropriations                                                      | 2,000,000                               | 450,000                                       | 1,000,000                                         | -                                       | 3,450,000                                      |  |
| 6140                   | Estopped Warrants                                                          | =                                       | -                                             | -                                                 | -                                       | -                                              |  |
| 6200                   | Interfund Transfer                                                         | <del>-</del>                            |                                               | -                                                 |                                         |                                                |  |
|                        | Total Carryover Sources of Revenue                                         | 30,065,640                              | 10,117,558                                    | 4,149,388                                         | 67,339,882                              | 111,672,468                                    |  |
|                        | Total Revenue                                                              | \$ 324,488,611                          | \$ 51,108,183                                 | \$ 73,920,388                                     | \$ 134,678,531                          | \$ 584,195,713                                 |  |