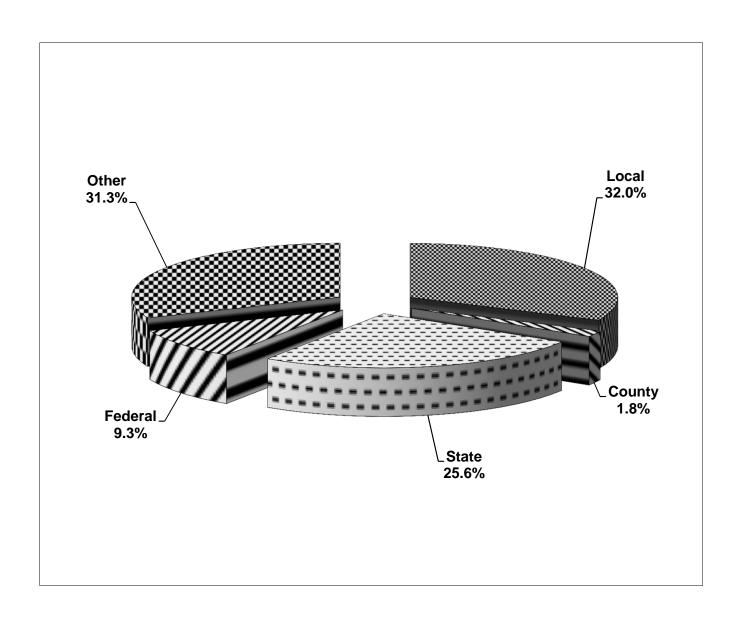

## **Preliminary 2016-2017 Revenue Summary**

| All Appropriated Funds |                                       | General Fund<br>(11)<br>FY 2016-2017 |             | Special<br>Revenue<br>(21-22)<br>FY 2016-2017 |            | Capital<br>Improvements<br>(30's)<br>FY 2016-2017 |            | Debt<br>Service<br>(41)<br>FY 2016-2017 |             | Total<br>Appropriated<br>Funds<br>FY 2016-2017 |             |
|------------------------|---------------------------------------|--------------------------------------|-------------|-----------------------------------------------|------------|---------------------------------------------------|------------|-----------------------------------------|-------------|------------------------------------------------|-------------|
|                        | ources of Revenue (1000)              |                                      |             |                                               |            |                                                   |            |                                         |             |                                                |             |
| 1110                   | Ad Valorem Tax Levy (Current)         | \$                                   | 81,071,055  | \$                                            | 11,569,003 | \$                                                | -          | \$                                      | 62,481,154  | \$                                             | 155,121,212 |
| 1120                   | Ad Valorem Tax Levy (Prior)           |                                      | 2,400,000   |                                               | 340,000    |                                                   | -          |                                         | 1,450,000   |                                                | 4,190,000   |
| 1130                   | Revenue in Lieu of Taxes              |                                      | 88,001      |                                               | 1,000      |                                                   | -          |                                         | 2,100       |                                                | 91,101      |
| 1200                   | Tuition and Fees                      |                                      | 1,697,000   |                                               | -          |                                                   | -          |                                         | -           |                                                | 1,697,000   |
| 1310                   | Interest Revenue                      |                                      | 635,000     |                                               | 427,769    |                                                   | 1,000      |                                         | 38,000      |                                                | 1,101,769   |
| 1400                   | Rentals, Disposals and Commissions    |                                      | 564,000     |                                               | 41,501     |                                                   | -          |                                         | -           |                                                | 605,501     |
| 1500                   | Reimbursements                        |                                      | 2,058,195   |                                               | 1,000      |                                                   | -          |                                         | -           |                                                | 2,059,195   |
| 1600                   | Other Local Sources of Revenue        |                                      | 8,351,863   |                                               | 79,165     |                                                   | -          |                                         | -           |                                                | 8,431,028   |
| 1700                   | Child Nutrition Revenue               |                                      | -           |                                               | 3,898,669  |                                                   | -          |                                         | -           |                                                | 3,898,669   |
| 5160                   | Activity Fund Reimbursement           |                                      | 260,025     | 40,000                                        |            |                                                   | -          |                                         | -           |                                                | 300,025     |
|                        | Total Local Sources of Revenue        |                                      | 97,125,139  | 139 16,398,107                                |            | 1,000                                             |            | 63,971,254                              |             | 177,495,500                                    |             |
| Intermed               | diate Sources of Revenue (2000)       |                                      |             |                                               |            |                                                   |            |                                         |             |                                                |             |
|                        | Total Intermediate Sources of Revenue |                                      | 10,279,919  |                                               | -          |                                                   | -          |                                         | -           |                                                | 10,279,919  |
| State Sc               | urces of Revenue (3000)               |                                      |             |                                               |            |                                                   |            |                                         |             |                                                |             |
|                        | Total State Sources of Revenue        |                                      | 149,930,175 |                                               | 3,043,491  |                                                   | -          |                                         | -           |                                                | 152,973,666 |
| Federal                | Sources of Revenue (4000)             |                                      |             |                                               |            |                                                   |            |                                         |             |                                                |             |
|                        | Total Federal Sources of Revenue      |                                      | 34,031,560  |                                               | 20,453,152 |                                                   | -          |                                         | _           |                                                | 54,484,712  |
|                        | Total New Revenue from all Sources    |                                      | 291,366,793 |                                               | 39,894,750 |                                                   | 1,000      |                                         | 63,971,254  |                                                | 395,233,797 |
| Non-Rev                | venue Receipts                        |                                      |             |                                               |            |                                                   |            |                                         |             |                                                |             |
| 5111                   | Premium on Bonds Sold                 |                                      | -           |                                               | -          |                                                   | -          |                                         | 500,000     |                                                | 500,000     |
| 5112                   | Bond Issuances                        |                                      | -           |                                               | -          |                                                   | 58,000,000 |                                         | _           |                                                | 58,000,000  |
|                        | Total Non-Revenue                     |                                      | -           |                                               | -          |                                                   | 58,000,000 |                                         | 500,000     |                                                | 58,500,000  |
| Carryov                | er Sources of Revenue                 |                                      |             |                                               |            |                                                   |            |                                         |             |                                                |             |
| 6110                   | Prior Year Fund Balance               |                                      | 28,052,435  |                                               | 9,712,746  |                                                   | 12,530,660 |                                         | 66,378,264  |                                                | 116,674,105 |
| 6130                   | Lapsed Appropriations                 |                                      | 2,500,000   |                                               | 125,000    |                                                   | 1,000,000  |                                         | -           |                                                | 3,625,000   |
| 6140                   | Estopped Warrants                     |                                      | -           |                                               | -          |                                                   | -          |                                         | -           |                                                | -           |
|                        | Total Carryover Sources of Revenue    | _                                    | 30,552,435  |                                               | 9,837,746  |                                                   | 13,530,660 |                                         | 66,378,264  |                                                | 120,299,105 |
|                        | Total Revenue                         | \$                                   | 321,919,228 | \$                                            | 49,732,496 | \$                                                | 71,531,660 | \$                                      | 130,849,518 | \$                                             | 574,032,902 |

#### Preliminary 2016-2017 Revenue Summary

| All Appropriated Funds          |                                       |    | General Fund<br>(11)<br>FY 2016-2017 |    | Special<br>Revenue<br>(21-22)<br>FY 2016-2017 |    | Capital<br>Improvements<br>(30°s)<br>FY 2016-2017 |    | Debt<br>Service<br>(41)<br>FY 2016-2017 |    | Total<br>ppropriated<br>Funds<br>y 2016-2017 |
|---------------------------------|---------------------------------------|----|--------------------------------------|----|-----------------------------------------------|----|---------------------------------------------------|----|-----------------------------------------|----|----------------------------------------------|
| Local Sources of Revenue (1000) |                                       |    |                                      | _  |                                               |    |                                                   |    |                                         |    |                                              |
| 1110                            | Ad Valorem Tax Levy (Current)         | S  | 81.071.055                           | S  | 11.569.003                                    | S  |                                                   | S  | 62.481.154                              | S  | 155,121,212                                  |
| 1120                            | Ad Valorem Tax Levy (Prior)           |    | 2,400,000                            |    | 340,000                                       |    | -                                                 |    | 1,450,000                               |    | 4,190,000                                    |
| 1130                            | Revenue in Lieu of Taxes              |    | 88,001                               |    | 1,000                                         |    | -                                                 |    | 2,100                                   |    | 91,101                                       |
| 1200                            | Tultion and Fees                      |    | 1,697,000                            |    |                                               |    |                                                   |    |                                         |    | 1,697,000                                    |
| 1310                            | Interest Revenue                      |    | 635,000                              |    | 427,769                                       |    | 1,000                                             |    | 38,000                                  |    | 1,101,769                                    |
| 1400                            | Rentals, Disposals and Commissions    |    | 564,000                              |    | 41,501                                        |    | -                                                 |    | -                                       |    | 605,501                                      |
| 1500                            | Reimbursements                        |    | 2,058,195                            |    | 1,000                                         |    | -                                                 |    | -                                       |    | 2,059,195                                    |
| 1600                            | Other Local Sources of Revenue        |    | 8,351,863                            |    | 79,165                                        |    | -                                                 |    | -                                       |    | 8,431,028                                    |
| 1700                            | Child Nutrition Revenue               |    | -                                    |    | 3,898,669                                     |    |                                                   |    | -                                       |    | 3,898,669                                    |
| 5160                            | Activity Fund Reimbursement           |    | 260,025                              |    | 40,000                                        |    | -                                                 |    | -                                       |    | 300,025                                      |
|                                 | Total Local Sources of Revenue        |    | 97,125,139                           |    | 16,398,107                                    |    | 1,000                                             |    | 63,971,254                              |    | 177,495,500                                  |
| Intermed                        | flate Sources of Revenue (2000)       |    |                                      |    |                                               |    |                                                   |    |                                         |    |                                              |
|                                 | Total Intermediate Sources of Revenue |    | 10,279,919                           |    | -                                             |    | -                                                 |    | -                                       |    | 10,279,919                                   |
| State So                        | urces of Revenue (3000)               |    |                                      |    |                                               |    |                                                   |    |                                         |    |                                              |
|                                 | Total State Sources of Revenue        |    | 149,930,175                          |    | 3,043,491                                     |    | -                                                 |    | -                                       |    | 152,973,666                                  |
| Federal                         | Sources of Revenue (4000)             |    |                                      |    |                                               |    |                                                   |    |                                         |    |                                              |
|                                 | Total Federal Sources of Revenue      |    | 34,031,560                           |    | 20,453,152                                    |    | -                                                 |    | -                                       |    | 54,484,712                                   |
|                                 | Total New Revenue from all Sources    |    | 291,366,793                          |    | 39,894,750                                    |    | 1,000                                             |    | 63,971,254                              |    | 395,233,797                                  |
|                                 | enue Receipts                         |    |                                      |    |                                               |    |                                                   |    |                                         |    |                                              |
| 5111                            | Premium on Bonds Sold                 |    | -                                    |    | -                                             |    | -                                                 |    | 500,000                                 |    | 500,000                                      |
| 5112                            |                                       |    | -                                    |    | -                                             |    | 58,000,000                                        |    | -                                       |    | 58,000,000                                   |
|                                 | Total Non-Revenue                     |    |                                      |    |                                               |    | 58,000,000                                        |    | 500,000                                 |    | 58,500,000                                   |
|                                 | er Sources of Revenue                 |    |                                      |    |                                               |    |                                                   |    |                                         |    |                                              |
| 6110                            | Prior Year Fund Balance               |    | 28,052,435                           |    | 9,712,746                                     |    | 12,530,660                                        |    | 66,378,264                              |    | 116,674,105                                  |
| 6130                            | Lapsed Appropriations                 |    | 2,500,000                            |    | 125,000                                       |    | 1,000,000                                         |    | -                                       |    | 3,625,000                                    |
| 6140                            | Estopped Warrants                     | _  |                                      | _  |                                               |    |                                                   | _  |                                         |    |                                              |
|                                 | Total Carryover Sources of Revenue    | _  | 30,552,435                           | _  | 9,837,746                                     | _  | 13,530,660                                        | _  | 66,378,264                              | _  | 120,299,105                                  |
|                                 | Total Revenue                         | \$ | 321,919,228                          | \$ | 49,732,496                                    | \$ | 71,531,660                                        | \$ | 130,849,518                             | \$ | 574,032,902                                  |