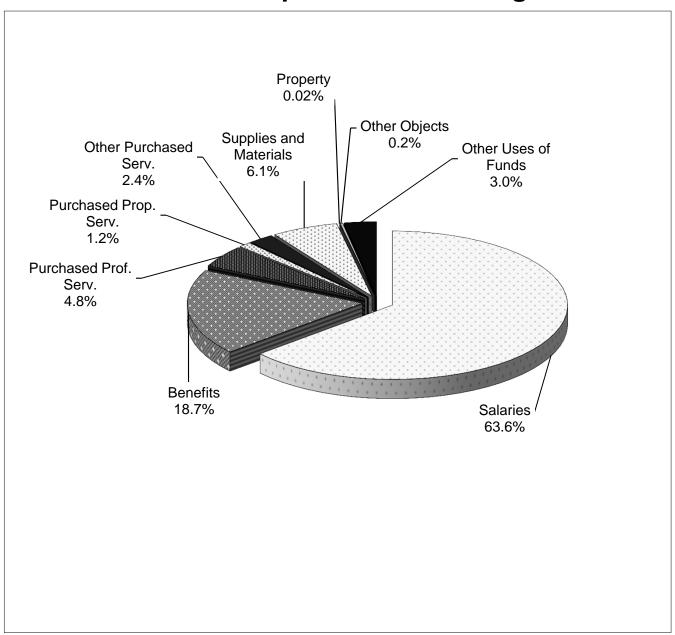

## **Preliminary 2016-2017 Expenditure Summary**

|                   |                                             | GOVERNMENTAL FUNDS                   |    |                                               |    |                                                   |    |                                         |    |                                                |  |
|-------------------|---------------------------------------------|--------------------------------------|----|-----------------------------------------------|----|---------------------------------------------------|----|-----------------------------------------|----|------------------------------------------------|--|
| Major OCAS Object |                                             | General Fund<br>(11)<br>FY 2016-2017 |    | Special<br>Revenue<br>(21-22)<br>FY 2016-2017 |    | Capital<br>Improvements<br>(30's)<br>FY 2016-2017 |    | Debt<br>Service<br>(41)<br>FY 2016-2017 |    | Total<br>Appropriated<br>Funds<br>FY 2016-2017 |  |
| 1000              | Salaries                                    | \$<br>190,532,297                    | \$ | 17,524,886                                    | \$ | -                                                 | \$ | -                                       | \$ | 208,057,183                                    |  |
| 2000              | Benefits                                    | 55,333,775                           |    | 5,339,080                                     |    | -                                                 |    | -                                       |    | 60,672,855                                     |  |
| 3000              | Purchased Professional & Technical Services | 9,802,572                            |    | 445,735                                       |    | 1,742,168                                         |    | -                                       |    | 11,990,475                                     |  |
| 4000              | Purchased Property Services                 | 3,400,895                            |    | 4,096,875                                     |    | 48,657,466                                        |    | -                                       |    | 56,155,236                                     |  |
| 5000              | Other Purchased Services                    | 6,599,824                            |    | 1,657,780                                     |    | 10,000                                            |    | -                                       |    | 8,267,604                                      |  |
| 6000              | Supplies and Materials                      | 17,866,195                           |    | 13,879,105                                    |    | 17,826,618                                        |    | -                                       |    | 49,571,918                                     |  |
| 7000              | Property                                    | 137,972                              |    | 181,622                                       |    | 3,295,408                                         |    | -                                       |    | 3,615,002                                      |  |
| 8000              | Other Objects                               | 4,163,131                            |    | 3,798,413                                     |    | -                                                 |    | 130,849,518                             |    | 138,811,062                                    |  |
| 9000              | Other Uses of Funds                         | <br>7,011,644                        |    | 1,109,000                                     |    | <u>-</u>                                          |    | <u>-</u>                                |    | 8,120,644                                      |  |
|                   | Total Expenditures                          | \$<br>294,848,305                    | \$ | 48,032,496                                    | \$ | 71,531,660                                        | \$ | 130,849,518                             | \$ | 545,261,979                                    |  |

#### Preliminary 2016-2017 Expenditure Summary

|                   |                                                |    |                                      |    | GOVERNME                                      | NTAL | FUNDS                                           |                                         |             |                                       |             |
|-------------------|------------------------------------------------|----|--------------------------------------|----|-----------------------------------------------|------|-------------------------------------------------|-----------------------------------------|-------------|---------------------------------------|-------------|
| Major OCAS Object |                                                |    | General Fund<br>(11)<br>FY 2016-2017 |    | Special<br>Revenue<br>(21-22)<br>FY 2016-2017 |      | Capital<br>nprovements<br>(30's)<br>Y 2016-2017 | Debt<br>Service<br>(41)<br>FY 2016-2017 |             | Total Appropriated Funds FY 2016-2017 |             |
| 1000              | Salaries                                       | \$ | 190,532,297                          | \$ | 17,524,886                                    | \$   | -                                               | \$                                      | -           | \$                                    | 208,057,183 |
| 2000              | Benefits                                       |    | 55,333,775                           |    | 5,339,080                                     |      | -                                               |                                         | -           |                                       | 60,672,855  |
| 3000              | Purchased Professional & Technical<br>Services |    | 9,802,572                            |    | 445,735                                       |      | 1,742,168                                       |                                         | -           |                                       | 11,990,475  |
| 4000              | Purchased Property Services                    |    | 3,400,895                            |    | 4,096,875                                     |      | 48,657,466                                      |                                         | -           |                                       | 56,155,236  |
| 5000              | Other Purchased Services                       |    | 6,599,824                            |    | 1,657,780                                     |      | 10,000                                          |                                         | -           |                                       | 8,267,604   |
| 6000              | Supplies and Materials                         |    | 17,866,195                           |    | 13,879,105                                    |      | 17,826,618                                      |                                         | -           |                                       | 49,571,918  |
| 7000              | Property                                       |    | 137,972                              |    | 181,622                                       |      | 3,295,408                                       |                                         | -           |                                       | 3,615,002   |
| 8000              | Other Objects                                  |    | 4,163,131                            |    | 3,798,413                                     |      |                                                 |                                         | 130,849,518 |                                       | 138,811,062 |
| 9000              | Other Uses of Funds                            | _  | 7,011,644                            |    | 1,109,000                                     |      |                                                 |                                         |             |                                       | 8,120,644   |
|                   | Total Expenditures                             | \$ | 294,848,305                          | \$ | 48,032,496                                    | \$   | 71,531,660                                      | \$                                      | 130,849,518 | \$                                    | 545,261,979 |