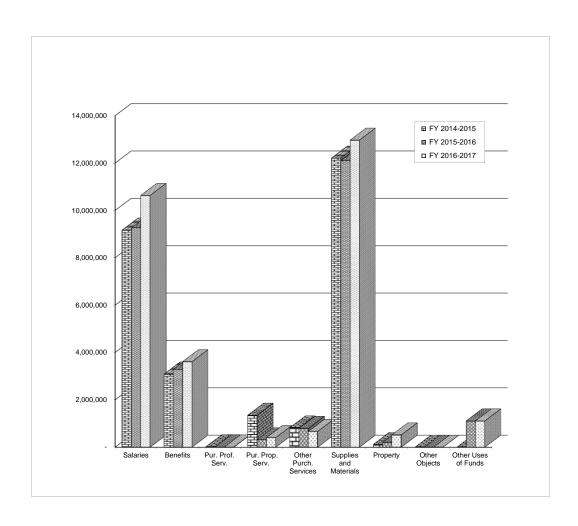

## **Preliminary 2016-2017 Expenditure Summary**

|                   |                                             | GOVERNMENTAL FUNDS                   |    |                                               |    |                                                   |    |                                         |    |                                                |  |
|-------------------|---------------------------------------------|--------------------------------------|----|-----------------------------------------------|----|---------------------------------------------------|----|-----------------------------------------|----|------------------------------------------------|--|
| Major OCAS Object |                                             | General Fund<br>(11)<br>FY 2016-2017 |    | Special<br>Revenue<br>(21-22)<br>FY 2016-2017 |    | Capital<br>Improvements<br>(30's)<br>FY 2016-2017 |    | Debt<br>Service<br>(41)<br>FY 2016-2017 |    | Total<br>Appropriated<br>Funds<br>FY 2016-2017 |  |
| 1000              | Salaries                                    | \$<br>190,532,297                    | \$ | 17,524,886                                    | \$ | -                                                 | \$ | -                                       | \$ | 208,057,183                                    |  |
| 2000              | Benefits                                    | 55,333,775                           |    | 5,339,080                                     |    | -                                                 |    | -                                       |    | 60,672,855                                     |  |
| 3000              | Purchased Professional & Technical Services | 9,802,572                            |    | 445,735                                       |    | 1,742,168                                         |    | -                                       |    | 11,990,475                                     |  |
| 4000              | Purchased Property Services                 | 3,400,895                            |    | 4,096,875                                     |    | 48,657,466                                        |    | -                                       |    | 56,155,236                                     |  |
| 5000              | Other Purchased Services                    | 6,599,824                            |    | 1,657,780                                     |    | 10,000                                            |    | -                                       |    | 8,267,604                                      |  |
| 6000              | Supplies and Materials                      | 17,866,195                           |    | 13,879,105                                    |    | 17,826,618                                        |    | -                                       |    | 49,571,918                                     |  |
| 7000              | Property                                    | 137,972                              |    | 181,622                                       |    | 3,295,408                                         |    | -                                       |    | 3,615,002                                      |  |
| 8000              | Other Objects                               | 4,163,131                            |    | 3,798,413                                     |    | -                                                 |    | 130,849,518                             |    | 138,811,062                                    |  |
| 9000              | Other Uses of Funds                         | <br>7,011,644                        |    | 1,109,000                                     |    | <u>-</u>                                          |    | <u>-</u>                                |    | 8,120,644                                      |  |
|                   | Total Expenditures                          | \$<br>294,848,305                    | \$ | 48,032,496                                    | \$ | 71,531,660                                        | \$ | 130,849,518                             | \$ | 545,261,979                                    |  |

#### Preliminary 2016-2017 Expenditure Summary

|                   |                                                |    |                                      |    | GOVERNME                                      | NTAL | FUNDS                                           |                                         |             |                                       |             |
|-------------------|------------------------------------------------|----|--------------------------------------|----|-----------------------------------------------|------|-------------------------------------------------|-----------------------------------------|-------------|---------------------------------------|-------------|
| Major OCAS Object |                                                |    | General Fund<br>(11)<br>FY 2016-2017 |    | Special<br>Revenue<br>(21-22)<br>FY 2016-2017 |      | Capital<br>nprovements<br>(30's)<br>Y 2016-2017 | Debt<br>Service<br>(41)<br>FY 2016-2017 |             | Total Appropriated Funds FY 2016-2017 |             |
| 1000              | Salaries                                       | \$ | 190,532,297                          | \$ | 17,524,886                                    | \$   | -                                               | \$                                      | -           | \$                                    | 208,057,183 |
| 2000              | Benefits                                       |    | 55,333,775                           |    | 5,339,080                                     |      | -                                               |                                         | -           |                                       | 60,672,855  |
| 3000              | Purchased Professional & Technical<br>Services |    | 9,802,572                            |    | 445,735                                       |      | 1,742,168                                       |                                         | -           |                                       | 11,990,475  |
| 4000              | Purchased Property Services                    |    | 3,400,895                            |    | 4,096,875                                     |      | 48,657,466                                      |                                         | -           |                                       | 56,155,236  |
| 5000              | Other Purchased Services                       |    | 6,599,824                            |    | 1,657,780                                     |      | 10,000                                          |                                         | -           |                                       | 8,267,604   |
| 6000              | Supplies and Materials                         |    | 17,866,195                           |    | 13,879,105                                    |      | 17,826,618                                      |                                         | -           |                                       | 49,571,918  |
| 7000              | Property                                       |    | 137,972                              |    | 181,622                                       |      | 3,295,408                                       |                                         | -           |                                       | 3,615,002   |
| 8000              | Other Objects                                  |    | 4,163,131                            |    | 3,798,413                                     |      |                                                 |                                         | 130,849,518 |                                       | 138,811,062 |
| 9000              | Other Uses of Funds                            | _  | 7,011,644                            |    | 1,109,000                                     |      |                                                 |                                         |             |                                       | 8,120,644   |
|                   | Total Expenditures                             | \$ | 294,848,305                          | \$ | 48,032,496                                    | \$   | 71,531,660                                      | \$                                      | 130,849,518 | \$                                    | 545,261,979 |