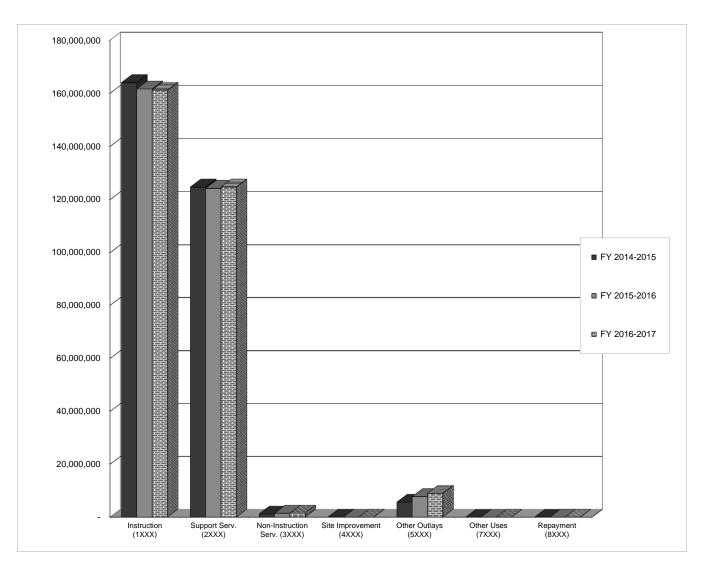

#### TABLE OF CONTENTS

|       |                                           | PAGE  |
|-------|-------------------------------------------|-------|
| I.    | PRESIDENT'S MESSAGE                       |       |
|       | LETTER OF TRANSMITTAL                     | 1     |
|       | AFFIDAVIT OF PUBLICATION                  | 2-4   |
|       | FUNDS BY CATEGORY                         | 5     |
| II.   | SCHOOL BUDGET AND FINANCING PLAN          |       |
|       | (FISCAL YEAR 2016-2017)                   |       |
|       | Summary of Estimated Revenues             | 7     |
|       | Summary of Estimated Expenditures         | 8     |
|       | Graph                                     | 9     |
| III.  | SUMMARY OF APPROPRIATED FUNDS             |       |
|       | Revenue Summary                           | 11    |
|       | Expenditure Summary                       | 12    |
|       | Charts                                    | 13-14 |
| IV.   | GENERAL FUND                              |       |
|       | General Fund (11)                         |       |
|       | Revenue Summary                           | 16    |
|       | Expenditure Summary                       | 17    |
|       | Graphs and Charts                         | 18-21 |
|       | Object Glossary                           | 22    |
| V.    | SPECIAL REVENUE FUNDS                     |       |
|       | Building Fund (21)                        |       |
|       | Revenue Summary                           | 24    |
|       | Expenditure Summary                       | 25    |
|       | Graph                                     | 26    |
|       | Child Nutrition Fund (22)                 |       |
|       | Revenue Summary                           | 27    |
|       | Expenditure Summary                       | 28    |
|       | Graph                                     | 29    |
| VI.   | CAPITAL IMPROVEMENT FUNDS                 |       |
|       | Revenue Summary                           | 31    |
|       | Expenditure Summary                       | 32    |
|       | Graph                                     | 33    |
| VII.  | DEBT SERVICE FUND                         |       |
|       | Revenue Summary                           | 35    |
|       | Expenditure Summary                       | 36    |
| VIII. | FUNCTION REPORTS                          |       |
|       | General Fund (11)                         | 38    |
|       | Graph                                     | 39    |
|       | Building Fund (21)                        | 40    |
|       | Graph                                     | 41    |
|       | Child Nutrition Fund (22)                 | 42    |
|       | Graph                                     | 43    |
|       | Function Glossary                         | 44-45 |
| IX.   | ADOPTION OF BUDGET                        | 47-48 |
| Χ.    | APPENDIX A: AUDITOR'S 2015-2016 FINANCIAL | 50-75 |
|       | STATEMENT AND ESTIMATE OF NEEDS FOR TULSA |       |
|       | PUBLIC SCHOOLS SINKING FUND               |       |