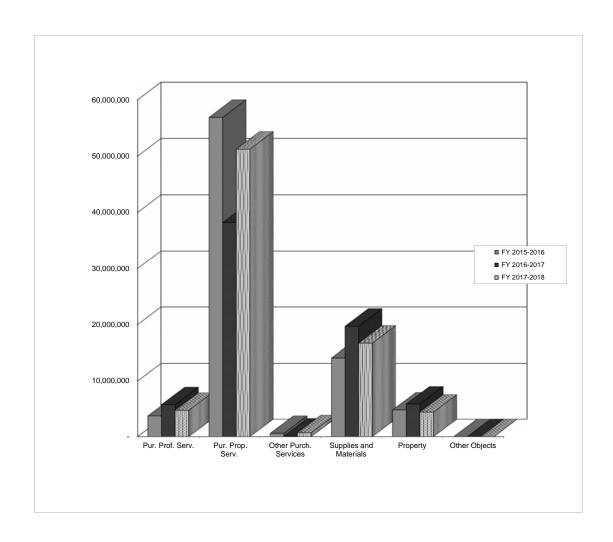

#### Independent School District Number One Tulsa Public Schools April Amended 2017-2018 Expenditure Summary

All Appropriated Funds

| Major<br>Object | DESCRIPTION                                                         | General Fund<br>(11)<br>FY 2017-2018 | Special<br>Revenue<br>(21-22)<br>FY 2017-2018 | Capital<br>Improvements<br>(30's)<br>FY 2017-2018 | Debt<br>Service<br>(41)<br>FY 2017-2018 | Total<br>Appropriated<br>Funds<br>FY 2017-2018 |
|-----------------|---------------------------------------------------------------------|--------------------------------------|-----------------------------------------------|---------------------------------------------------|-----------------------------------------|------------------------------------------------|
| 1000            | SALARIES                                                            |                                      |                                               |                                                   |                                         | <u> </u>                                       |
|                 | Certified 11XX                                                      | \$ 126,403,134                       | \$ -                                          | \$ -                                              | \$ -                                    | \$ 126,403,134                                 |
|                 | Non-Certified 12XX                                                  | 49,498,363                           | 16,582,274                                    | -                                                 | -                                       | 66,080,637                                     |
|                 | Other Salaries 13XX-19XX                                            | 7,907,266                            | 142,270                                       |                                                   |                                         | 8,049,536                                      |
|                 | TOTAL SALARIES                                                      | 183,808,763                          | 16,724,544                                    |                                                   |                                         | 200,533,307                                    |
| 2000            | BENEFITS                                                            |                                      |                                               |                                                   |                                         |                                                |
|                 | Group Insurance 21XX, 22XX                                          | 26,147,988                           | 3,389,615                                     | -                                                 | -                                       | 29,537,603                                     |
|                 | FICA & Medicare 23XX, 24XX                                          | 13,197,788                           | 1,278,507                                     | -                                                 | -                                       | 14,476,295                                     |
|                 | Employer Retirement 25XX, 26XX                                      | 16,545,343                           | 723,364                                       | -                                                 | -                                       | 17,268,707                                     |
|                 | Workers Compen. & Emp. Assist. 27XX, 28XX                           | 415,344                              | 527,200                                       |                                                   |                                         | 942,544                                        |
|                 | TOTAL BENEFITS                                                      | 56,306,463                           | 5,918,686                                     |                                                   |                                         | 62,225,149                                     |
| 3000            | PURCHASED PROFESSIONAL &                                            |                                      |                                               |                                                   |                                         |                                                |
|                 | TECHNICAL SERVICES (Contract services, attorneys, auditors, etc.)   | 19,001,073                           | 186,310                                       | 4,719,129                                         | <del>-</del>                            | 23,906,512                                     |
|                 |                                                                     |                                      |                                               |                                                   |                                         |                                                |
| 4000            | PURCHASED PROPERTY SERVICES Water & Sewage 41XX                     | 1,431,265                            |                                               |                                                   |                                         | 1,431,265                                      |
|                 | Refuse & Contract Services 42XX                                     | 28,250                               | 1,564,539                                     | -                                                 | -                                       | 1,592,789                                      |
|                 | Repairs & Maintenance 43XX                                          | 1,231,974                            | 2,506,674                                     | -                                                 | _                                       | 3,738,648                                      |
|                 | Other Purchased Services                                            | 798,069                              | 599,080                                       | 51,213,054                                        | <u> </u>                                | 52,610,203                                     |
|                 | TOTAL PURCHASED PROPERTY SERVICES                                   | 3,489,558                            | 4,670,293                                     | 51,213,054                                        | -                                       | 59,372,905                                     |
| 5000            | OTHER PURCHASED SERVICES                                            |                                      |                                               |                                                   |                                         |                                                |
| 3000            | Student Transportation / Travel Services 51XX                       | 27,587                               | _                                             | -                                                 | _                                       | 27,587                                         |
|                 | Telephone and Postage 53XX                                          | 617,097                              | 83,514                                        | 689,797                                           | -                                       | 1,390,408                                      |
|                 | In-District Mileage 580X & 581X                                     | 211,273                              | 27,401                                        | -                                                 | -                                       | 238,674                                        |
|                 | Out-of-District Travel 582X                                         | 1,400,433                            | 11,421                                        | -                                                 | -                                       | 1,411,854                                      |
|                 | Other Purchased Services                                            | 4,696,194                            | 1,406,232                                     | 335                                               |                                         | 6,102,761                                      |
|                 | TOTAL OTHER SERVICES                                                | 6,952,584                            | 1,528,568                                     | 690,132                                           |                                         | 9,171,284                                      |
| 6000            | SUPPLIES AND MATERIALS                                              |                                      |                                               |                                                   |                                         |                                                |
|                 | Instructional and Other Supplies 61XX                               | 3,635,673                            | 575,086                                       | 12,841                                            | -                                       | 4,223,600                                      |
|                 | Electricity 624X                                                    | 4,813,929                            | -                                             | -                                                 | -                                       | 4,813,929                                      |
|                 | Gasoline 625X & 6290                                                | 1,005,935                            | -                                             | -                                                 | -                                       | 1,005,935                                      |
|                 | Heating 627X                                                        | 1,298,737                            | -                                             | -                                                 | -                                       | 1,298,737                                      |
|                 | Food and Other Supplies 63XX                                        | -                                    | 10,978,236                                    | 4 000 070                                         | -                                       | 10,978,236                                     |
|                 | Books 64XX                                                          | 869,523                              | 320,046                                       | 4,366,373                                         | -                                       | 5,235,896                                      |
|                 | Technology Related Supplies 65XX<br>Student/Staff Expenditures 68XX | 2,008,978<br>2,807,851               | 320,046                                       | 10,866,706<br>1,432,162                           | -                                       | 13,195,730<br>4,240,013                        |
|                 | •                                                                   |                                      | 44.070.000                                    |                                                   |                                         |                                                |
|                 | TOTAL SUPPLIES AND MATERIALS                                        | 16,440,626                           | 11,873,368                                    | 16,678,082                                        | <del></del>                             | 44,992,076                                     |
| 7000            | PROPERTY Equipment                                                  | 41,816                               | 226,333                                       | 4,401,551                                         | -                                       | 4,669,700                                      |
| 8000            | OTHER OBJECTS                                                       |                                      |                                               |                                                   |                                         |                                                |
| 0000            | Dues and Registrations 81XX & 86XX                                  | 698,698                              | 9,437                                         | -                                                 | _                                       | 708,135                                        |
|                 | Judgements & Debt Related 82XX & 83XX                               | -                                    | -                                             | -                                                 | 146,955,806                             | 146,955,806                                    |
|                 | Reserve for Estimate 84XX                                           | 111,518                              | 4,090,605                                     | -                                                 | -                                       | 4,202,123                                      |
|                 | Revaluation of Property 87XX                                        | 1,505                                | 711,207                                       | -                                                 | -                                       | 712,712                                        |
|                 | Student Aid Payments 88XX Reserves & Other Expenses 89XX            | 26,700                               | -                                             | -                                                 | -                                       | -<br>26,700                                    |
|                 | TOTAL OTHER OBJECTS                                                 | 838,421                              | 4,811,249                                     |                                                   | 146,955,806                             | 152,605,476                                    |
| 0000            |                                                                     | 030,421                              | 7,011,249                                     | <u> </u>                                          | 140,833,000                             | 132,000,470                                    |
| 9000            | OTHER USES OF FUNDS Debt Service 91XX                               |                                      | _                                             | _                                                 | _                                       | _                                              |
|                 | Reimbursement 93XX                                                  | 83,863                               | 1,109,000                                     | -<br>-                                            | -<br>-                                  | 1,192,863                                      |
|                 | Petty Cash 96XX                                                     | 4,895                                | -,100,000                                     | _                                                 | _                                       | 4,895                                          |
|                 | Charter Schools & Indirect Costs 97XX                               | 10,056,672                           |                                               |                                                   |                                         | 10,056,672                                     |
|                 | TOTAL OTHER USES OF FUNDS                                           | 10,145,430                           | 1,109,000                                     | <u> </u>                                          | <u>-</u>                                | 11,254,430                                     |
|                 |                                                                     |                                      |                                               |                                                   |                                         |                                                |