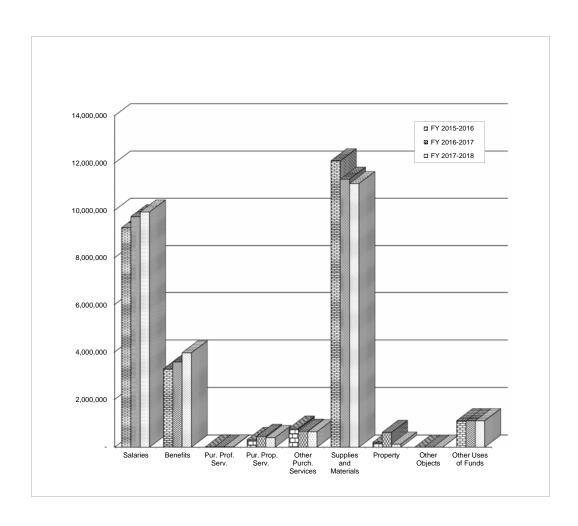

#### Preliminary 2017-2018 Expenditure Summary

| Major OCAS Object |                                             | _  | General Fund<br>(11)<br>FY 2017-2018 |           | Special<br>Revenue<br>(21-22)<br>FY 2017-2018 |               | Capital<br>provements<br>(30's)<br>Y 2017-2018 | Debt<br>Service<br>(41)<br>FY 2017-2018 |             | Total<br>Appropriated<br>Funds<br>FY 2017-2018 |             |
|-------------------|---------------------------------------------|----|--------------------------------------|-----------|-----------------------------------------------|---------------|------------------------------------------------|-----------------------------------------|-------------|------------------------------------------------|-------------|
| 1000              | Salaries                                    | \$ | 183,663,477                          | \$        | 16,209,258                                    | ,209,258 \$ - |                                                | \$                                      | -           | \$                                             | 199,872,735 |
| 2000              | Benefits                                    |    | 55,622,665                           |           | 5,788,686                                     |               | -                                              |                                         | -           |                                                | 61,411,351  |
| 3000              | Purchased Professional & Technical Services |    | 15,623,866                           |           | 420,810                                       |               | 1,395,858                                      |                                         | -           |                                                | 17,440,534  |
| 4000              | Purchased Property Services                 |    | 3,420,742                            |           | 4,337,117                                     |               | 51,307,194                                     |                                         | -           |                                                | 59,065,053  |
| 5000              | Other Purchased Services                    |    | 6,138,013                            |           | 1,530,596                                     |               | -                                              |                                         | -           |                                                | 7,668,609   |
| 6000              | Supplies and Materials                      |    | 14,993,958                           |           | 11,818,076                                    |               | 28,199,643                                     |                                         | -           |                                                | 55,011,677  |
| 7000              | Property                                    |    | 102,537                              |           | 200,402                                       |               | 3,518,693                                      |                                         | -           |                                                | 3,821,632   |
| 8000              | Other Objects                               |    | 4,500,254                            |           | 3,510,594                                     |               | -                                              |                                         | 137,173,656 |                                                | 145,184,504 |
| 9000              | Other Uses of Funds                         |    | 10,656,792                           | 1,109,000 |                                               |               |                                                |                                         |             |                                                | 11,765,792  |
|                   | Total Expenditures                          | \$ | 294,722,304                          | \$        | 44,924,539                                    | \$            | 84,421,388                                     | \$                                      | 137,173,656 | \$                                             | 561,241,887 |

#### Preliminary 2017-2018 Expenditure Summary

| Major OCAS Object |                                                |    | General Fund<br>(11)<br>FY 2017-2018 |           | Special<br>Revenue<br>(21-22)<br>FY 2017-2018 |    | Capital<br>provements<br>(30's)<br>Y 2017-2018 | Debt<br>Service<br>(41)<br>FY 2017-2018 |             | Total<br>Appropriated<br>Funds<br>FY 2017-2018 |             |
|-------------------|------------------------------------------------|----|--------------------------------------|-----------|-----------------------------------------------|----|------------------------------------------------|-----------------------------------------|-------------|------------------------------------------------|-------------|
| 1000              | Salaries                                       | \$ | 183,663,477                          | \$        | 16,209,258                                    | \$ |                                                | \$                                      |             | \$                                             | 199,872,735 |
| 2000              | Benefits                                       |    | 55,622,665                           |           | 5,788,686                                     |    |                                                |                                         |             |                                                | 61,411,351  |
| 3000              | Purchased Professional & Technical<br>Services |    | 15,623,866                           |           | 420,810                                       |    | 1,395,858                                      |                                         | -           |                                                | 17,440,534  |
| 4000              | Purchased Property Services                    |    | 3,420,742                            |           | 4,337,117                                     |    | 51,307,194                                     |                                         |             |                                                | 59,065,053  |
| 5000              | Other Purchased Services                       |    | 6,138,013                            |           | 1,530,596                                     |    |                                                |                                         |             |                                                | 7,668,609   |
| 6000              | Supplies and Materials                         |    | 14,993,958                           |           | 11,818,076                                    |    | 28,199,643                                     |                                         | -           |                                                | 55,011,677  |
| 7000              | Property                                       |    | 102,537                              |           | 200,402                                       |    | 3,518,693                                      |                                         |             |                                                | 3,821,632   |
| 8000              | Other Objects                                  |    | 4,500,254                            |           | 3,510,594                                     |    |                                                |                                         | 137,173,656 |                                                | 145,184,504 |
| 9000              | Other Uses of Funds                            | _  | 10,656,792                           | 1,109,000 |                                               |    |                                                |                                         |             | 11,765,792                                     |             |
|                   | Total Expenditures                             | \$ | 294,722,304                          | \$        | 44,924,539                                    | \$ | 84,421,388                                     | \$                                      | 137,173,656 | \$                                             | 561,241,887 |