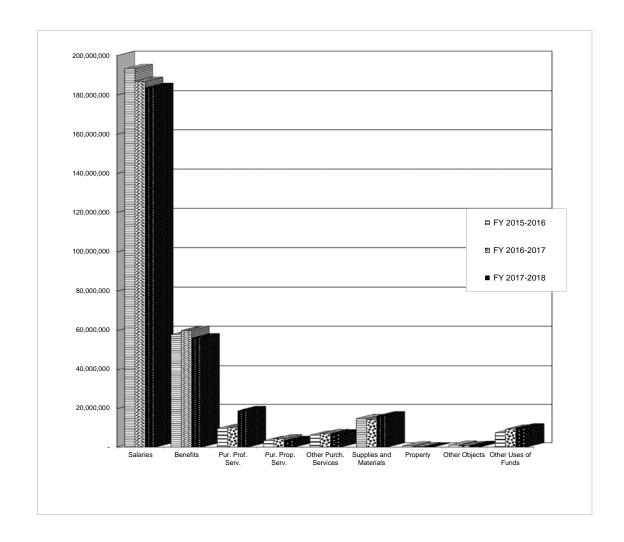

#### Preliminary 2017-2018 Expenditure Summary

| Major OCAS Object |                                             | _  | General Fund<br>(11)<br>FY 2017-2018 |           | Special<br>Revenue<br>(21-22)<br>FY 2017-2018 |               | Capital<br>provements<br>(30's)<br>Y 2017-2018 | Debt<br>Service<br>(41)<br>FY 2017-2018 |             | Total<br>Appropriated<br>Funds<br>FY 2017-2018 |             |
|-------------------|---------------------------------------------|----|--------------------------------------|-----------|-----------------------------------------------|---------------|------------------------------------------------|-----------------------------------------|-------------|------------------------------------------------|-------------|
| 1000              | Salaries                                    | \$ | 183,663,477                          | \$        | 16,209,258                                    | ,209,258 \$ - |                                                | \$                                      | -           | \$                                             | 199,872,735 |
| 2000              | Benefits                                    |    | 55,622,665                           |           | 5,788,686                                     |               | -                                              |                                         | -           |                                                | 61,411,351  |
| 3000              | Purchased Professional & Technical Services |    | 15,623,866                           |           | 420,810                                       |               | 1,395,858                                      |                                         | -           |                                                | 17,440,534  |
| 4000              | Purchased Property Services                 |    | 3,420,742                            |           | 4,337,117                                     |               | 51,307,194                                     |                                         | -           |                                                | 59,065,053  |
| 5000              | Other Purchased Services                    |    | 6,138,013                            |           | 1,530,596                                     |               | -                                              |                                         | -           |                                                | 7,668,609   |
| 6000              | Supplies and Materials                      |    | 14,993,958                           |           | 11,818,076                                    |               | 28,199,643                                     |                                         | -           |                                                | 55,011,677  |
| 7000              | Property                                    |    | 102,537                              |           | 200,402                                       |               | 3,518,693                                      |                                         | -           |                                                | 3,821,632   |
| 8000              | Other Objects                               |    | 4,500,254                            |           | 3,510,594                                     |               | -                                              |                                         | 137,173,656 |                                                | 145,184,504 |
| 9000              | Other Uses of Funds                         |    | 10,656,792                           | 1,109,000 |                                               |               |                                                |                                         |             |                                                | 11,765,792  |
|                   | Total Expenditures                          | \$ | 294,722,304                          | \$        | 44,924,539                                    | \$            | 84,421,388                                     | \$                                      | 137,173,656 | \$                                             | 561,241,887 |

#### Independent School District Number One Tulsa Public Schools April Amended 2017-2018 Expenditure Summary

All Appropriated Funds

| Major<br>Object | DESCRIPTION                                                         | General Fund<br>(11)<br>FY 2017-2018 | Special<br>Revenue<br>(21-22)<br>FY 2017-2018 | Capital<br>Improvements<br>(30's)<br>FY 2017-2018 | Debt<br>Service<br>(41)<br>FY 2017-2018 | Total<br>Appropriated<br>Funds<br>FY 2017-2018 |
|-----------------|---------------------------------------------------------------------|--------------------------------------|-----------------------------------------------|---------------------------------------------------|-----------------------------------------|------------------------------------------------|
| 1000            | SALARIES                                                            |                                      |                                               |                                                   |                                         | <u> </u>                                       |
|                 | Certified 11XX                                                      | \$ 126,403,134                       | \$ -                                          | \$ -                                              | \$ -                                    | \$ 126,403,134                                 |
|                 | Non-Certified 12XX                                                  | 49,498,363                           | 16,582,274                                    | -                                                 | -                                       | 66,080,637                                     |
|                 | Other Salaries 13XX-19XX                                            | 7,907,266                            | 142,270                                       |                                                   |                                         | 8,049,536                                      |
|                 | TOTAL SALARIES                                                      | 183,808,763                          | 16,724,544                                    |                                                   |                                         | 200,533,307                                    |
| 2000            | BENEFITS                                                            |                                      |                                               |                                                   |                                         |                                                |
|                 | Group Insurance 21XX, 22XX                                          | 26,147,988                           | 3,389,615                                     | -                                                 | -                                       | 29,537,603                                     |
|                 | FICA & Medicare 23XX, 24XX                                          | 13,197,788                           | 1,278,507                                     | -                                                 | -                                       | 14,476,295                                     |
|                 | Employer Retirement 25XX, 26XX                                      | 16,545,343                           | 723,364                                       | -                                                 | -                                       | 17,268,707                                     |
|                 | Workers Compen. & Emp. Assist. 27XX, 28XX                           | 415,344                              | 527,200                                       |                                                   |                                         | 942,544                                        |
|                 | TOTAL BENEFITS                                                      | 56,306,463                           | 5,918,686                                     |                                                   |                                         | 62,225,149                                     |
| 3000            | PURCHASED PROFESSIONAL &                                            |                                      |                                               |                                                   |                                         |                                                |
|                 | TECHNICAL SERVICES (Contract services, attorneys, auditors, etc.)   | 19,001,073                           | 186,310                                       | 4,719,129                                         | <del>-</del>                            | 23,906,512                                     |
|                 |                                                                     |                                      |                                               |                                                   |                                         |                                                |
| 4000            | PURCHASED PROPERTY SERVICES Water & Sewage 41XX                     | 1,431,265                            |                                               |                                                   |                                         | 1,431,265                                      |
|                 | Refuse & Contract Services 42XX                                     | 28,250                               | 1,564,539                                     | -                                                 | -                                       | 1,592,789                                      |
|                 | Repairs & Maintenance 43XX                                          | 1,231,974                            | 2,506,674                                     | -                                                 | _                                       | 3,738,648                                      |
|                 | Other Purchased Services                                            | 798,069                              | 599,080                                       | 51,213,054                                        | <u> </u>                                | 52,610,203                                     |
|                 | TOTAL PURCHASED PROPERTY SERVICES                                   | 3,489,558                            | 4,670,293                                     | 51,213,054                                        | -                                       | 59,372,905                                     |
| 5000            | OTHER PURCHASED SERVICES                                            |                                      |                                               |                                                   |                                         |                                                |
| 3000            | Student Transportation / Travel Services 51XX                       | 27,587                               | _                                             | -                                                 | _                                       | 27,587                                         |
|                 | Telephone and Postage 53XX                                          | 617,097                              | 83,514                                        | 689,797                                           | -                                       | 1,390,408                                      |
|                 | In-District Mileage 580X & 581X                                     | 211,273                              | 27,401                                        | -                                                 | -                                       | 238,674                                        |
|                 | Out-of-District Travel 582X                                         | 1,400,433                            | 11,421                                        | -                                                 | -                                       | 1,411,854                                      |
|                 | Other Purchased Services                                            | 4,696,194                            | 1,406,232                                     | 335                                               |                                         | 6,102,761                                      |
|                 | TOTAL OTHER SERVICES                                                | 6,952,584                            | 1,528,568                                     | 690,132                                           |                                         | 9,171,284                                      |
| 6000            | SUPPLIES AND MATERIALS                                              |                                      |                                               |                                                   |                                         |                                                |
|                 | Instructional and Other Supplies 61XX                               | 3,635,673                            | 575,086                                       | 12,841                                            | -                                       | 4,223,600                                      |
|                 | Electricity 624X                                                    | 4,813,929                            | -                                             | -                                                 | -                                       | 4,813,929                                      |
|                 | Gasoline 625X & 6290                                                | 1,005,935                            | -                                             | -                                                 | -                                       | 1,005,935                                      |
|                 | Heating 627X                                                        | 1,298,737                            | -                                             | -                                                 | -                                       | 1,298,737                                      |
|                 | Food and Other Supplies 63XX                                        | -                                    | 10,978,236                                    | 4 000 070                                         | -                                       | 10,978,236                                     |
|                 | Books 64XX                                                          | 869,523                              | 320,046                                       | 4,366,373                                         | -                                       | 5,235,896                                      |
|                 | Technology Related Supplies 65XX<br>Student/Staff Expenditures 68XX | 2,008,978<br>2,807,851               | 320,046                                       | 10,866,706<br>1,432,162                           | -                                       | 13,195,730<br>4,240,013                        |
|                 | •                                                                   |                                      | 44.070.000                                    |                                                   |                                         |                                                |
|                 | TOTAL SUPPLIES AND MATERIALS                                        | 16,440,626                           | 11,873,368                                    | 16,678,082                                        | <del></del>                             | 44,992,076                                     |
| 7000            | PROPERTY Equipment                                                  | 41,816                               | 226,333                                       | 4,401,551                                         | -                                       | 4,669,700                                      |
| 8000            | OTHER OBJECTS                                                       |                                      |                                               |                                                   |                                         |                                                |
| 0000            | Dues and Registrations 81XX & 86XX                                  | 698,698                              | 9,437                                         | -                                                 | _                                       | 708,135                                        |
|                 | Judgements & Debt Related 82XX & 83XX                               | -                                    | -                                             | -                                                 | 146,955,806                             | 146,955,806                                    |
|                 | Reserve for Estimate 84XX                                           | 111,518                              | 4,090,605                                     | -                                                 | -                                       | 4,202,123                                      |
|                 | Revaluation of Property 87XX                                        | 1,505                                | 711,207                                       | -                                                 | -                                       | 712,712                                        |
|                 | Student Aid Payments 88XX Reserves & Other Expenses 89XX            | 26,700                               | -                                             | -                                                 | -                                       | -<br>26,700                                    |
|                 | TOTAL OTHER OBJECTS                                                 | 838,421                              | 4,811,249                                     |                                                   | 146,955,806                             | 152,605,476                                    |
| 0000            |                                                                     | 030,421                              | 7,011,249                                     | <u> </u>                                          | 140,833,000                             | 132,000,470                                    |
| 9000            | OTHER USES OF FUNDS Debt Service 91XX                               |                                      | _                                             | _                                                 | _                                       | _                                              |
|                 | Reimbursement 93XX                                                  | 83,863                               | 1,109,000                                     | -<br>-                                            | -<br>-                                  | 1,192,863                                      |
|                 | Petty Cash 96XX                                                     | 4,895                                | -,100,000                                     | _                                                 | _                                       | 4,895                                          |
|                 | Charter Schools & Indirect Costs 97XX                               | 10,056,672                           |                                               |                                                   |                                         | 10,056,672                                     |
|                 | TOTAL OTHER USES OF FUNDS                                           | 10,145,430                           | 1,109,000                                     | <u> </u>                                          | <u>-</u>                                | 11,254,430                                     |
|                 |                                                                     |                                      |                                               |                                                   |                                         |                                                |