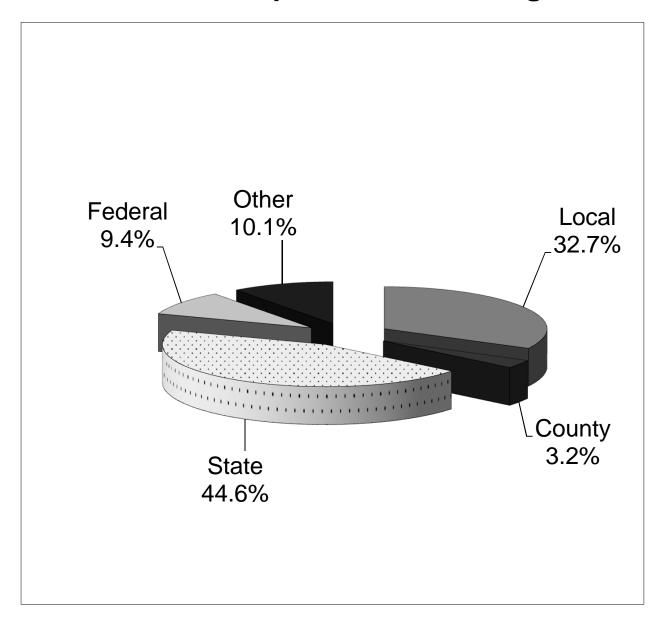

#### Independent School District Number One Tulsa Public Schools April Amended 2017-2018 Revenue Summary

| All Appropriated Funds |                                                                                     | General Fund<br>(11)      | Special<br>Revenue<br>(21-22) | Capital<br>Improvements<br>(30's)<br>FY 2017-2018 | Debt<br>Service<br>(41) | Total Appropriated Funds  |
|------------------------|-------------------------------------------------------------------------------------|---------------------------|-------------------------------|---------------------------------------------------|-------------------------|---------------------------|
| All App                | ropriated Funds                                                                     | FY 2017-2018              | FY 2017-2018                  | FY 2017-2018                                      | FY 2017-2018            | FY 2017-2018              |
|                        | ources of Revenue (1000)                                                            |                           |                               |                                                   |                         |                           |
| 1110<br>1120           | Ad Volorem Tax Levy (current)                                                       | \$ 84,975,397             | \$ 12,175,870                 | \$ -                                              | \$ 72,487,802           | \$ 169,639,069            |
| 1120                   | Ad Valorem Tax Levy (prior) Revenue in Lieu of Taxes                                | 2,831,380<br>114,331      | 415,913<br>1,000              | -                                                 | 2,174,515<br>2,625      | 5,421,808<br>117,956      |
| 1200                   | Tuition and Fees                                                                    | 1,852,557                 | -                             | -                                                 | -                       | 1,852,557                 |
| 1310                   | Interest Revenue                                                                    | 854,365                   | 485,309                       | 1,000                                             | -                       | 1,340,674                 |
| 13XX                   | Earnings on Investments                                                             | -                         | -                             | -                                                 | 541,131                 | 541,131                   |
| 1400                   | Rentals, Disposals and Commissions                                                  | 617,870                   | 105,319                       | -                                                 | -                       | 723,189                   |
| 1500<br>1600           | Reimbursements Other Local Sources of Revenue                                       | 2,215,676                 | 175,218                       | -                                                 | -                       | 2,390,894                 |
| 1700                   | Child Nutrition Revenue                                                             | 2,784,909                 | 5,250<br>3,324,006            | -                                                 | -                       | 2,790,159<br>3,324,006    |
| 4689                   | CNG Bus Conversion                                                                  | 10,440,492                | -                             | _                                                 | -                       | 10,440,492                |
| 5160                   | Activity Fund Reimbursement                                                         | 332,611                   | 25,000                        | <u>-</u> _                                        |                         | 357,611                   |
|                        | Total Local Sources of Revenue                                                      | 107,019,588               | 16,712,885                    | 1,000                                             | 75,206,073              | 198,939,546               |
| Interme                | diate Sources of Revenue (2000)                                                     |                           |                               |                                                   |                         |                           |
| 2100                   | County 4 Mill Tax Levy                                                              | 8,650,000                 | -                             | -                                                 | -                       | 8,650,000                 |
| 2XXX                   | Other County Revenue                                                                | 1,760,240                 |                               |                                                   |                         | 1,760,240                 |
|                        | Total Intermediate Sources of Revenue                                               | 10,410,240                |                               |                                                   |                         | 10,410,240                |
| State Sc               | ources of Revenue (3000)                                                            |                           |                               |                                                   |                         |                           |
| 3100                   | State Dedicated Revenue                                                             | 20,317,500                | -                             | -                                                 | -                       | 20,317,500                |
| 3210                   | Foundation and Incentive Aid                                                        | -                         | -                             | -                                                 | -                       | -                         |
|                        | TPS                                                                                 | 80,033,285                | -                             | -                                                 | -                       | 80,033,285                |
| 2200                   | Charter Schools/Headstart                                                           | 14,303,748                | 4 040 400                     | =                                                 | -                       | 14,303,748                |
| 3200<br>3300           | Other State Aid Community Education Grants                                          | 28,260,208<br>1,218,293   | 1,048,182                     | -                                                 | -                       | 29,308,390<br>1,218,293   |
| 3320                   | In Lieu-Flexible Benefit Allow-Support                                              | -                         | 491,676                       | _                                                 | -                       | 491,676                   |
| 3350                   | Flexible Benefit Allow-Support                                                      | -                         | 2,302,635                     | -                                                 | -                       | 2,302,635                 |
| 3400                   | State Categorical Revenue                                                           | 903,383                   | -                             | -                                                 | -                       | 903,383                   |
| 3500                   | Special Programs                                                                    | =                         | =                             | =                                                 | =                       | -                         |
| 3600                   | Other State Sources of Revenue                                                      | 5,712                     | 400 400                       | -                                                 | -                       | 5,712                     |
| 3700<br>3800           | Child Nutrition Revenue Vocational Education Programs                               | -<br>765,709              | 190,420                       | -                                                 | -                       | 190,420<br>765,709        |
| 3000                   | Total State Sources of Revenue                                                      | 145,807,838               | 4,032,913                     |                                                   |                         | 149,840,751               |
|                        |                                                                                     | 145,607,636               | 4,032,913                     |                                                   |                         | 149,040,731               |
|                        | Sources of Revenue (4000)                                                           | 4 400 444                 |                               |                                                   |                         | 4 400 444                 |
| 4100<br>4200           | Direct Grants from the Federal Government Academic Achievement of the Disadvantaged | 1,162,114<br>18,937,640   | -                             | -                                                 | -                       | 1,162,114<br>18,937,640   |
| 4300                   | Individuals with Disabilities                                                       | 8,571,393                 | -                             | -                                                 | -                       | 8,571,393                 |
| 4400                   | No Child Left Behind, Continued                                                     | 118,450                   | -                             | -                                                 | -                       | 118,450                   |
| 4500                   | Federal Grants through State Sources                                                | 109,624                   | -                             | -                                                 | -                       | 109,624                   |
| 4600                   | Other Federal Revenue through State Sources                                         | 60,000                    | -                             | -                                                 | -                       | 60,000                    |
| 4680                   | Miscellaneous Federal Revenue                                                       | 1,087,000                 | -                             | -                                                 | -                       | 1,087,000                 |
| 4700                   | Child Nutrition Revenue Federal Vocational Programs                                 | 740.947                   | 19,362,548                    | -                                                 | -                       | 19,362,548                |
| 4800                   | Total Federal Sources of Revenue                                                    | 740,847                   | 10.262.549                    |                                                   |                         | 740,847                   |
|                        | Total New Revenue from all Sources                                                  | 30,787,068<br>294,024,734 | 19,362,548<br>40,108,346      | 1,000                                             | 75,206,073              | 50,149,616<br>409,340,153 |
| Non-Rev                | venue Receipts                                                                      | 254,024,754               | 40,100,040                    | 1,000                                             | 10,200,010              | 400,040,100               |
| 5111                   | Premium on Bonds Sold                                                               | -                         | -                             | -                                                 | 725,560                 | 725,560                   |
| 5112                   | Proceeds from Sale of Bonds                                                         | <del>-</del> _            | <del>-</del> _                | 71,000,000                                        | <u> </u>                | 71,000,000                |
|                        | Total Non-Revenue                                                                   |                           | <u> </u>                      | 71,000,000                                        | 725,560                 | 71,725,560                |
| -                      | er Sources of Revenue                                                               |                           |                               |                                                   |                         |                           |
| 6110                   | Prior Year Fund Balance                                                             | 31,126,018                | 8,240,005                     | 3,700,948                                         | 71,024,173              | 114,091,144               |
| 6130                   | Lapsed Appropriations                                                               | 2,000,000                 | 200,000                       | 3,000,000                                         | -                       | 5,200,000                 |
| 6140<br>6200           | Estopped Warrants Interfund Transfer                                                | -                         | -                             | -                                                 | -                       | -                         |
| 0200                   | Total Carryover Sources of Revenue                                                  | 33,126,018                | 8,440,005                     | 6,700,948                                         | 71,024,173              | 119,291,144               |
|                        | Total Revenue                                                                       | \$ 327,150,752            | \$ 48,548,351                 | \$ 77,701,948                                     | \$ 146,955,806          | \$ 600,356,857            |
|                        | . otal Novolido                                                                     | Ψ 021,100,102             | Ψ +0,0+0,001                  | Ψ 11,101,340                                      | Ψ 170,333,000           | Ψ 000,000,007             |