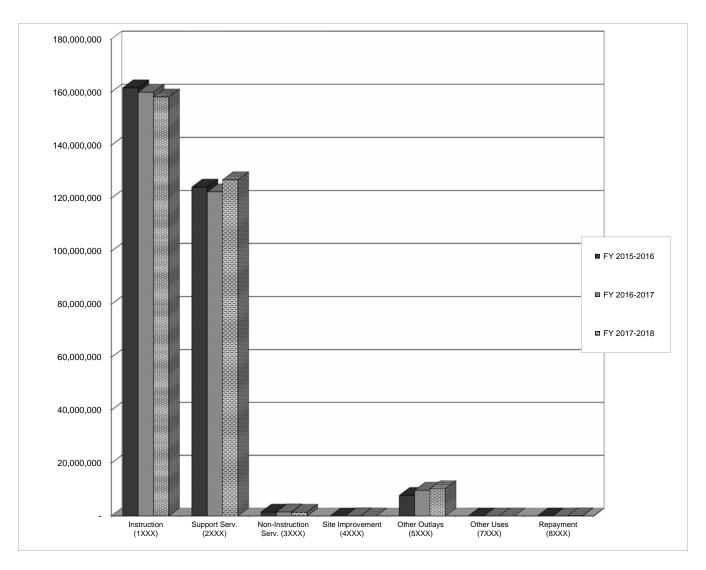

056,672  |  |
| 7XXX                 | OTHER USES                        |                                              | -           | -                                     |                                                        | 1,600       |  |
| 8XXX                 | REPAYMENT                         |                                              | 20,586      | <br>690                               | -                                                      | 84,000      |  |
| TOTAL GENERAL FUND   |                                   | \$                                           | 295,165,735 | \$<br>293,735,049                     | \$                                                     | 297,024,734 |  |

# **2017-2018 General Fund Expenditures Three-Year Comparison By Function**



|              | Instruction<br>(1XXX) | Support Serv.<br>(2XXX) | Non-Instruction<br>Serv. (3XXX) | Site Improvement (4XXX) | Other Outlays<br>(5XXX) | Other Uses<br>(7XXX) | Repayment<br>(8XXX) |
|--------------|-----------------------|-------------------------|---------------------------------|-------------------------|-------------------------|----------------------|---------------------|
| FY 2015-2016 | 161,638,018           | 124,262,576             | 1,471,066                       | -                       | 7,773,489               | -                    | 20,586              |
| FY 2016-2017 | 159,985,901           | 122,428,253             | 1,525,136                       | 60,202                  | 9,734,867               | -                    | 690                 |
| FY 2