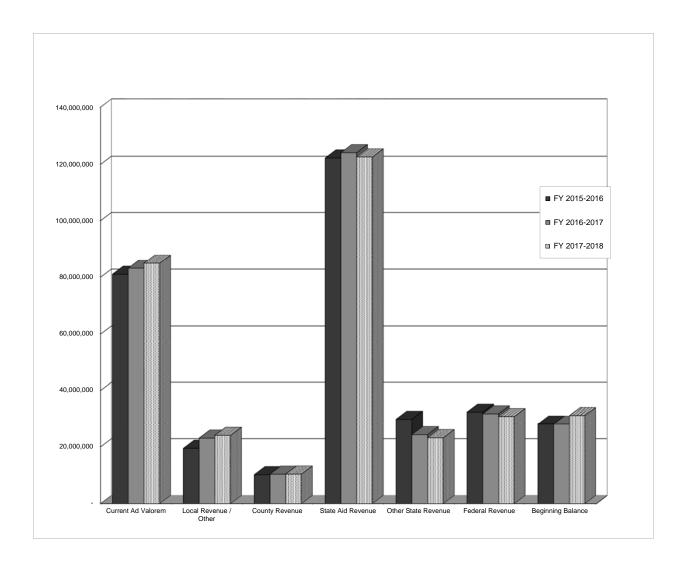

#### Preliminary 2017-2018 Revenue Summary

|          |                                       |                                      |             |                                               | GOVERNME   | NTAL F                                            | UNDS                                    |                                         |             |                                                |             |
|----------|---------------------------------------|--------------------------------------|-------------|-----------------------------------------------|------------|---------------------------------------------------|-----------------------------------------|-----------------------------------------|-------------|------------------------------------------------|-------------|
| All Appi | opriated Funds                        | General Fund<br>(11)<br>FY 2017-2018 |             | Special<br>Revenue<br>(21-22)<br>FY 2017-2018 |            | Capital<br>Improvements<br>(30's)<br>FY 2017-2018 |                                         | Debt<br>Service<br>(41)<br>FY 2017-2018 |             | Total<br>Appropriated<br>Funds<br>FY 2017-2018 |             |
| Local S  | ources of Revenue (1000)              |                                      |             |                                               |            |                                                   |                                         |                                         |             |                                                |             |
| 1110     | Ad Valorem Tax Levy (Current)         | \$                                   | 84,229,893  | \$                                            | 12,069,049 | \$                                                | -                                       | \$                                      | 65,343,688  | \$                                             | 161,642,630 |
| 1120     | Ad Valorem Tax Levy (Prior)           |                                      | 2,400,000   |                                               | 340,000    |                                                   | -                                       |                                         | 1,650,000   |                                                | 4,390,000   |
| 1130     | Revenue in Lieu of Taxes              |                                      | 89,001      |                                               | 1,000      |                                                   | -                                       |                                         | 2,100       |                                                | 92,101      |
| 1200     | Tuition and Fees                      |                                      | 1,944,500   |                                               | -          |                                                   | -                                       |                                         | -           |                                                | 1,944,500   |
| 1310     | Interest Revenue                      |                                      | 685,000     |                                               | 462,500    |                                                   | 1,000                                   |                                         | 38,000      |                                                | 1,186,500   |
| 1400     | Rentals, Disposals and Commissions    |                                      | 498,500     |                                               | 90,000     |                                                   | -                                       |                                         | -           |                                                | 588,500     |
| 1500     | Reimbursements                        |                                      | 2,150,578   |                                               | 10,000     |                                                   | -                                       |                                         | -           |                                                | 2,160,578   |
| 1600     | Other Local Sources of Revenue        |                                      | 2,049,000   |                                               | 34,165     |                                                   | -                                       |                                         | -           |                                                | 2,083,165   |
| 1610     | Philanthropic & Grants                |                                      | 9,656,698   |                                               | -          |                                                   | -                                       |                                         | -           |                                                | 9,656,698   |
| 1700     | Child Nutrition Revenue               |                                      | -           |                                               | 3,264,885  |                                                   | -                                       |                                         | -           |                                                | 3,264,885   |
| 5160     | Activity Fund Reimbursement           |                                      | 277,011     |                                               | 25,000     |                                                   | -                                       |                                         | -           |                                                | 302,011     |
|          | Total Local Sources of Revenue        |                                      | 103,980,181 |                                               | 16,296,599 |                                                   | 1,000                                   |                                         | 67,033,788  |                                                | 187,311,568 |
| Interme  | diate Sources of Revenue (2000)       |                                      |             |                                               |            |                                                   |                                         |                                         |             |                                                |             |
|          | Total Intermediate Sources of Revenue |                                      | 10,464,482  |                                               | -          |                                                   | -                                       |                                         | _           |                                                | 10,464,482  |
| State So | ources of Revenue (3000)              |                                      |             |                                               |            |                                                   |                                         |                                         |             |                                                |             |
|          | Total State Sources of Revenue        |                                      | 143,791,077 |                                               | 4,051,230  |                                                   | -                                       |                                         | _           |                                                | 147,842,307 |
| Federal  | Sources of Revenue (4000)             |                                      |             |                                               |            |                                                   |                                         |                                         |             |                                                |             |
|          | Total Federal Sources of Revenue      |                                      | 31,236,564  |                                               | 19,350,237 |                                                   | -                                       |                                         | _           |                                                | 50.586.801  |
|          | Total New Revenue from all Sources    |                                      | 289,472,304 |                                               | 39,698,066 |                                                   | 1,000                                   |                                         | 67,033,788  |                                                | 396,205,158 |
| Non-Rev  | enue Receipts                         | -                                    |             |                                               |            |                                                   | ,,,,,,,,,,,,,,,,,,,,,,,,,,,,,,,,,,,,,,, |                                         |             |                                                |             |
| 5111     | Premium on Bonds Sold                 |                                      | -           |                                               | -          |                                                   | -                                       |                                         | 1,000,000   |                                                | 1,000,000   |
| 5112     | Bond Issuances                        |                                      | -           |                                               | -          |                                                   | 75,000,000                              |                                         | · · ·       |                                                | 75,000,000  |
|          | Total Non-Revenue                     |                                      |             |                                               | -          |                                                   | 75,000,000                              |                                         | 1,000,000   |                                                | 76,000,000  |
| Carryov  | er Sources of Revenue                 |                                      |             |                                               |            |                                                   |                                         |                                         |             |                                                |             |
| 6110     | Prior Year Fund Balance               |                                      | 28,065,640  |                                               | 6,726,473  |                                                   | 8,420,388                               |                                         | 69,139,868  |                                                | 112,352,369 |
| 6130     | Lapsed Appropriations                 |                                      | 2,000,000   |                                               | 200,000    |                                                   | 1,000,000                               |                                         | -           |                                                | 3,200,000   |
| 6140     | Estopped Warrants                     |                                      | -           |                                               | -          |                                                   | -                                       |                                         | _           |                                                | -           |
|          | Total Carryover Sources of Revenue    |                                      | 30,065,640  |                                               | 6,926,473  |                                                   | 9,420,388                               |                                         | 69,139,868  |                                                | 115,552,369 |
|          | Total Revenue                         | \$                                   | 319,537,944 | \$                                            | 46,624,539 | \$                                                | 84,421,388                              | \$                                      | 137,173,656 | \$                                             | 587,757,527 |

#### Independent School District Number One Tulsa Public Schools April Amended 2017-2018 Revenue Summary

| All Appropriated Funds |                                                                                     | General Fund<br>(11)      | Special<br>Revenue<br>(21-22) | Capital<br>Improvements<br>(30's)<br>FY 2017-2018 | Debt<br>Service<br>(41) | Total Appropriated Funds  |
|------------------------|-------------------------------------------------------------------------------------|---------------------------|-------------------------------|---------------------------------------------------|-------------------------|---------------------------|
| All App                | ropriated Funds                                                                     | FY 2017-2018              | FY 2017-2018                  | FY 2017-2018                                      | FY 2017-2018            | FY 2017-2018              |
|                        | ources of Revenue (1000)                                                            |                           |                               |                                                   |                         |                           |
| 1110<br>1120           | Ad Volorem Tax Levy (current)                                                       | \$ 84,975,397             | \$ 12,175,870                 | \$ -                                              | \$ 72,487,802           | \$ 169,639,069            |
| 1120                   | Ad Valorem Tax Levy (prior) Revenue in Lieu of Taxes                                | 2,831,380<br>114,331      | 415,913<br>1,000              | -                                                 | 2,174,515<br>2,625      | 5,421,808<br>117,956      |
| 1200                   | Tuition and Fees                                                                    | 1,852,557                 | -                             | -                                                 | -                       | 1,852,557                 |
| 1310                   | Interest Revenue                                                                    | 854,365                   | 485,309                       | 1,000                                             | -                       | 1,340,674                 |
| 13XX                   | Earnings on Investments                                                             | -                         | -                             | -                                                 | 541,131                 | 541,131                   |
| 1400                   | Rentals, Disposals and Commissions                                                  | 617,870                   | 105,319                       | -                                                 | -                       | 723,189                   |
| 1500<br>1600           | Reimbursements Other Local Sources of Revenue                                       | 2,215,676                 | 175,218                       | -                                                 | -                       | 2,390,894                 |
| 1700                   | Child Nutrition Revenue                                                             | 2,784,909                 | 5,250<br>3,324,006            | -                                                 | -                       | 2,790,159<br>3,324,006    |
| 4689                   | CNG Bus Conversion                                                                  | 10,440,492                | -                             | _                                                 | -                       | 10,440,492                |
| 5160                   | Activity Fund Reimbursement                                                         | 332,611                   | 25,000                        | <u>-</u> _                                        |                         | 357,611                   |
|                        | Total Local Sources of Revenue                                                      | 107,019,588               | 16,712,885                    | 1,000                                             | 75,206,073              | 198,939,546               |
| Interme                | diate Sources of Revenue (2000)                                                     |                           |                               |                                                   |                         |                           |
| 2100                   | County 4 Mill Tax Levy                                                              | 8,650,000                 | -                             | -                                                 | -                       | 8,650,000                 |
| 2XXX                   | Other County Revenue                                                                | 1,760,240                 |                               |                                                   |                         | 1,760,240                 |
|                        | Total Intermediate Sources of Revenue                                               | 10,410,240                |                               |                                                   |                         | 10,410,240                |
| State Sc               | ources of Revenue (3000)                                                            |                           |                               |                                                   |                         |                           |
| 3100                   | State Dedicated Revenue                                                             | 20,317,500                | -                             | -                                                 | -                       | 20,317,500                |
| 3210                   | Foundation and Incentive Aid                                                        | -                         | -                             | -                                                 | -                       | -                         |
|                        | TPS                                                                                 | 80,033,285                | -                             | -                                                 | -                       | 80,033,285                |
| 2200                   | Charter Schools/Headstart                                                           | 14,303,748                | 4 040 400                     | =                                                 | -                       | 14,303,748                |
| 3200<br>3300           | Other State Aid Community Education Grants                                          | 28,260,208<br>1,218,293   | 1,048,182                     | -                                                 | -                       | 29,308,390<br>1,218,293   |
| 3320                   | In Lieu-Flexible Benefit Allow-Support                                              | -                         | 491,676                       | _                                                 | -                       | 491,676                   |
| 3350                   | Flexible Benefit Allow-Support                                                      | -                         | 2,302,635                     | -                                                 | -                       | 2,302,635                 |
| 3400                   | State Categorical Revenue                                                           | 903,383                   | -                             | -                                                 | -                       | 903,383                   |
| 3500                   | Special Programs                                                                    | =                         | =                             | =                                                 | =                       | -                         |
| 3600                   | Other State Sources of Revenue                                                      | 5,712                     | 400 400                       | -                                                 | -                       | 5,712                     |
| 3700<br>3800           | Child Nutrition Revenue Vocational Education Programs                               | -<br>765,709              | 190,420                       | -                                                 | -                       | 190,420<br>765,709        |
| 3000                   | Total State Sources of Revenue                                                      | 145,807,838               | 4,032,913                     |                                                   |                         | 149,840,751               |
|                        |                                                                                     | 145,607,636               | 4,032,913                     |                                                   |                         | 149,040,731               |
|                        | Sources of Revenue (4000)                                                           | 4 400 444                 |                               |                                                   |                         | 4 400 444                 |
| 4100<br>4200           | Direct Grants from the Federal Government Academic Achievement of the Disadvantaged | 1,162,114<br>18,937,640   | -                             | -                                                 | -                       | 1,162,114<br>18,937,640   |
| 4300                   | Individuals with Disabilities                                                       | 8,571,393                 | -                             | -                                                 | -                       | 8,571,393                 |
| 4400                   | No Child Left Behind, Continued                                                     | 118,450                   | -                             | -                                                 | -                       | 118,450                   |
| 4500                   | Federal Grants through State Sources                                                | 109,624                   | -                             | -                                                 | -                       | 109,624                   |
| 4600                   | Other Federal Revenue through State Sources                                         | 60,000                    | -                             | -                                                 | -                       | 60,000                    |
| 4680                   | Miscellaneous Federal Revenue                                                       | 1,087,000                 | -                             | -                                                 | -                       | 1,087,000                 |
| 4700                   | Child Nutrition Revenue Federal Vocational Programs                                 | 740.947                   | 19,362,548                    | -                                                 | -                       | 19,362,548                |
| 4800                   | Total Federal Sources of Revenue                                                    | 740,847                   | 10.262.549                    |                                                   |                         | 740,847                   |
|                        | Total New Revenue from all Sources                                                  | 30,787,068<br>294,024,734 | 19,362,548<br>40,108,346      | 1,000                                             | 75,206,073              | 50,149,616<br>409,340,153 |
| Non-Rev                | venue Receipts                                                                      | 254,024,754               | 40,100,040                    | 1,000                                             | 10,200,010              | 400,040,100               |
| 5111                   | Premium on Bonds Sold                                                               | -                         | -                             | -                                                 | 725,560                 | 725,560                   |
| 5112                   | Proceeds from Sale of Bonds                                                         | <del>-</del> _            | <del>-</del> _                | 71,000,000                                        | <u> </u>                | 71,000,000                |
|                        | Total Non-Revenue                                                                   |                           | <u> </u>                      | 71,000,000                                        | 725,560                 | 71,725,560                |
| -                      | er Sources of Revenue                                                               |                           |                               |                                                   |                         |                           |
| 6110                   | Prior Year Fund Balance                                                             | 31,126,018                | 8,240,005                     | 3,700,948                                         | 71,024,173              | 114,091,144               |
| 6130                   | Lapsed Appropriations                                                               | 2,000,000                 | 200,000                       | 3,000,000                                         | -                       | 5,200,000                 |
| 6140<br>6200           | Estopped Warrants Interfund Transfer                                                | -                         | -                             | -                                                 | -                       | -                         |
| 0200                   | Total Carryover Sources of Revenue                                                  | 33,126,018                | 8,440,005                     | 6,700,948                                         | 71,024,173              | 119,291,144               |
|                        | Total Revenue                                                                       | \$ 327,150,752            | \$ 48,548,351                 | \$ 77,701,948                                     | \$ 146,955,806          | \$ 600,356,857            |
|                        | . otal Novolido                                                                     | Ψ 021,100,102             | Ψ +0,0+0,001                  | Ψ 11,101,340                                      | Ψ 170,333,000           | Ψ 000,000,007             |