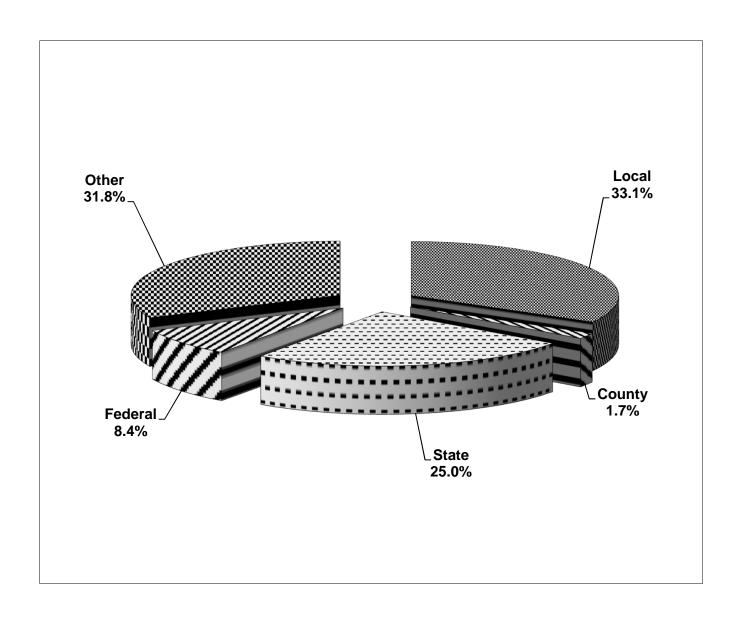

#### Preliminary 2017-2018 Revenue Summary

|          |                                       |                                      |             |                                               | GOVERNME   | NTAL F                                            | UNDS                                    |                                         |             |                                                |             |
|----------|---------------------------------------|--------------------------------------|-------------|-----------------------------------------------|------------|---------------------------------------------------|-----------------------------------------|-----------------------------------------|-------------|------------------------------------------------|-------------|
| All Appi | opriated Funds                        | General Fund<br>(11)<br>FY 2017-2018 |             | Special<br>Revenue<br>(21-22)<br>FY 2017-2018 |            | Capital<br>Improvements<br>(30's)<br>FY 2017-2018 |                                         | Debt<br>Service<br>(41)<br>FY 2017-2018 |             | Total<br>Appropriated<br>Funds<br>FY 2017-2018 |             |
| Local S  | ources of Revenue (1000)              |                                      |             |                                               |            |                                                   |                                         |                                         |             |                                                |             |
| 1110     | Ad Valorem Tax Levy (Current)         | \$                                   | 84,229,893  | \$                                            | 12,069,049 | \$                                                | -                                       | \$                                      | 65,343,688  | \$                                             | 161,642,630 |
| 1120     | Ad Valorem Tax Levy (Prior)           |                                      | 2,400,000   |                                               | 340,000    |                                                   | -                                       |                                         | 1,650,000   |                                                | 4,390,000   |
| 1130     | Revenue in Lieu of Taxes              |                                      | 89,001      |                                               | 1,000      |                                                   | -                                       |                                         | 2,100       |                                                | 92,101      |
| 1200     | Tuition and Fees                      |                                      | 1,944,500   |                                               | -          |                                                   | -                                       |                                         | -           |                                                | 1,944,500   |
| 1310     | Interest Revenue                      |                                      | 685,000     |                                               | 462,500    |                                                   | 1,000                                   |                                         | 38,000      |                                                | 1,186,500   |
| 1400     | Rentals, Disposals and Commissions    |                                      | 498,500     |                                               | 90,000     |                                                   | -                                       |                                         | -           |                                                | 588,500     |
| 1500     | Reimbursements                        |                                      | 2,150,578   |                                               | 10,000     |                                                   | -                                       |                                         | -           |                                                | 2,160,578   |
| 1600     | Other Local Sources of Revenue        |                                      | 2,049,000   |                                               | 34,165     |                                                   | -                                       |                                         | -           |                                                | 2,083,165   |
| 1610     | Philanthropic & Grants                |                                      | 9,656,698   |                                               | -          |                                                   | -                                       |                                         | -           |                                                | 9,656,698   |
| 1700     | Child Nutrition Revenue               |                                      | -           |                                               | 3,264,885  |                                                   | -                                       |                                         | -           |                                                | 3,264,885   |
| 5160     | Activity Fund Reimbursement           |                                      | 277,011     |                                               | 25,000     |                                                   | -                                       |                                         | -           |                                                | 302,011     |
|          | Total Local Sources of Revenue        |                                      | 103,980,181 |                                               | 16,296,599 |                                                   | 1,000                                   |                                         | 67,033,788  |                                                | 187,311,568 |
| Interme  | diate Sources of Revenue (2000)       |                                      |             |                                               |            |                                                   |                                         |                                         |             |                                                |             |
|          | Total Intermediate Sources of Revenue |                                      | 10,464,482  |                                               | -          |                                                   | -                                       |                                         | _           |                                                | 10,464,482  |
| State So | ources of Revenue (3000)              |                                      |             |                                               |            |                                                   |                                         |                                         |             |                                                |             |
|          | Total State Sources of Revenue        |                                      | 143,791,077 |                                               | 4,051,230  |                                                   | -                                       |                                         | _           |                                                | 147,842,307 |
| Federal  | Sources of Revenue (4000)             |                                      |             |                                               |            |                                                   |                                         |                                         |             |                                                |             |
|          | Total Federal Sources of Revenue      |                                      | 31,236,564  |                                               | 19,350,237 |                                                   | -                                       |                                         | _           |                                                | 50.586.801  |
|          | Total New Revenue from all Sources    |                                      | 289,472,304 |                                               | 39,698,066 |                                                   | 1,000                                   |                                         | 67,033,788  |                                                | 396,205,158 |
| Non-Rev  | enue Receipts                         | -                                    |             |                                               |            |                                                   | ,,,,,,,,,,,,,,,,,,,,,,,,,,,,,,,,,,,,,,, |                                         |             |                                                |             |
| 5111     | Premium on Bonds Sold                 |                                      | -           |                                               | -          |                                                   | -                                       |                                         | 1,000,000   |                                                | 1,000,000   |
| 5112     | Bond Issuances                        |                                      | -           |                                               | -          |                                                   | 75,000,000                              |                                         | · · ·       |                                                | 75,000,000  |
|          | Total Non-Revenue                     |                                      |             |                                               | -          |                                                   | 75,000,000                              |                                         | 1,000,000   |                                                | 76,000,000  |
| Carryov  | er Sources of Revenue                 |                                      |             |                                               |            |                                                   |                                         |                                         |             |                                                |             |
| 6110     | Prior Year Fund Balance               |                                      | 28,065,640  |                                               | 6,726,473  |                                                   | 8,420,388                               |                                         | 69,139,868  |                                                | 112,352,369 |
| 6130     | Lapsed Appropriations                 |                                      | 2,000,000   |                                               | 200,000    |                                                   | 1,000,000                               |                                         | -           |                                                | 3,200,000   |
| 6140     | Estopped Warrants                     |                                      | -           |                                               | -          |                                                   | -                                       |                                         | _           |                                                | -           |
|          | Total Carryover Sources of Revenue    |                                      | 30,065,640  |                                               | 6,926,473  |                                                   | 9,420,388                               |                                         | 69,139,868  |                                                | 115,552,369 |
|          | Total Revenue                         | \$                                   | 319,537,944 | \$                                            | 46,624,539 | \$                                                | 84,421,388                              | \$                                      | 137,173,656 | \$                                             | 587,757,527 |