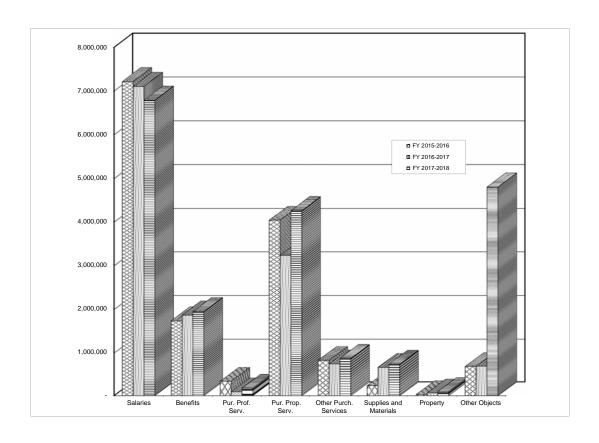

#### Preliminary 2017-2018 Expenditure Summary

| Major OCAS Object |                                             | _  | General Fund<br>(11)<br>FY 2017-2018 |           | Special<br>Revenue<br>(21-22)<br>FY 2017-2018 |               | Capital<br>provements<br>(30's)<br>Y 2017-2018 | Debt<br>Service<br>(41)<br>FY 2017-2018 |             | Total<br>Appropriated<br>Funds<br>FY 2017-2018 |             |
|-------------------|---------------------------------------------|----|--------------------------------------|-----------|-----------------------------------------------|---------------|------------------------------------------------|-----------------------------------------|-------------|------------------------------------------------|-------------|
| 1000              | Salaries                                    | \$ | 183,663,477                          | \$        | 16,209,258                                    | ,209,258 \$ - |                                                | \$                                      | -           | \$                                             | 199,872,735 |
| 2000              | Benefits                                    |    | 55,622,665                           |           | 5,788,686                                     |               | -                                              |                                         | -           |                                                | 61,411,351  |
| 3000              | Purchased Professional & Technical Services |    | 15,623,866                           |           | 420,810                                       |               | 1,395,858                                      |                                         | -           |                                                | 17,440,534  |
| 4000              | Purchased Property Services                 |    | 3,420,742                            |           | 4,337,117                                     |               | 51,307,194                                     |                                         | -           |                                                | 59,065,053  |
| 5000              | Other Purchased Services                    |    | 6,138,013                            |           | 1,530,596                                     |               | -                                              |                                         | -           |                                                | 7,668,609   |
| 6000              | Supplies and Materials                      |    | 14,993,958                           |           | 11,818,076                                    |               | 28,199,643                                     |                                         | -           |                                                | 55,011,677  |
| 7000              | Property                                    |    | 102,537                              |           | 200,402                                       |               | 3,518,693                                      |                                         | -           |                                                | 3,821,632   |
| 8000              | Other Objects                               |    | 4,500,254                            |           | 3,510,594                                     |               | -                                              |                                         | 137,173,656 |                                                | 145,184,504 |
| 9000              | Other Uses of Funds                         |    | 10,656,792                           | 1,109,000 |                                               |               |                                                |                                         |             |                                                | 11,765,792  |
|                   | Total Expenditures                          | \$ | 294,722,304                          | \$        | 44,924,539                                    | \$            | 84,421,388                                     | \$                                      | 137,173,656 | \$                                             | 561,241,887 |

#### Preliminary 2017-2018 Expenditure Summary

| Major OCAS Object |                                                |    | General Fund<br>(11)<br>FY 2017-2018 |           | Special<br>Revenue<br>(21-22)<br>FY 2017-2018 |    | Capital<br>provements<br>(30's)<br>Y 2017-2018 | Debt<br>Service<br>(41)<br>FY 2017-2018 |             | Total<br>Appropriated<br>Funds<br>FY 2017-2018 |             |
|-------------------|------------------------------------------------|----|--------------------------------------|-----------|-----------------------------------------------|----|------------------------------------------------|-----------------------------------------|-------------|------------------------------------------------|-------------|
| 1000              | Salaries                                       | \$ | 183,663,477                          | \$        | 16,209,258                                    | \$ |                                                | \$                                      |             | \$                                             | 199,872,735 |
| 2000              | Benefits                                       |    | 55,622,665                           |           | 5,788,686                                     |    |                                                |                                         |             |                                                | 61,411,351  |
| 3000              | Purchased Professional & Technical<br>Services |    | 15,623,866                           |           | 420,810                                       |    | 1,395,858                                      |                                         | -           |                                                | 17,440,534  |
| 4000              | Purchased Property Services                    |    | 3,420,742                            |           | 4,337,117                                     |    | 51,307,194                                     |                                         |             |                                                | 59,065,053  |
| 5000              | Other Purchased Services                       |    | 6,138,013                            |           | 1,530,596                                     |    |                                                |                                         |             |                                                | 7,668,609   |
| 6000              | Supplies and Materials                         |    | 14,993,958                           |           | 11,818,076                                    |    | 28,199,643                                     |                                         | -           |                                                | 55,011,677  |
| 7000              | Property                                       |    | 102,537                              |           | 200,402                                       |    | 3,518,693                                      |                                         |             |                                                | 3,821,632   |
| 8000              | Other Objects                                  |    | 4,500,254                            |           | 3,510,594                                     |    |                                                |                                         | 137,173,656 |                                                | 145,184,504 |
| 9000              | Other Uses of Funds                            | _  | 10,656,792                           | 1,109,000 |                                               |    |                                                |                                         |             | 11,765,792                                     |             |
|                   | Total Expenditures                             | \$ | 294,722,304                          | \$        | 44,924,539                                    | \$ | 84,421,388                                     | \$                                      | 137,173,656 | \$                                             | 561,241,887 |