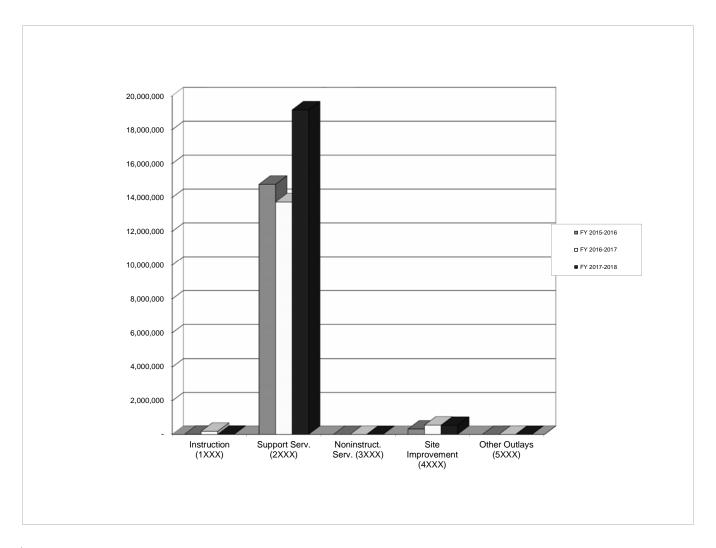

|                                                        | -          |  |
| 47XX       | BUILDING IMPROVEMENTS                           | 322,200                              | 551,452                            |                                                        | 135,247    |  |
| 5XXX       | OTHER OUTLAYS                                   | <br>                                 | <br>                               |                                                        |            |  |
| TOTAL BUIL | LDING FUND                                      | \$<br>15,115,445                     | \$<br>14,478,993                   | \$                                                     | 19,716,912 |  |

# **2017-2018 Building Fund Expenditures Three-Year Comparison By Function**



|              | Instruction (1XXX) | Support Serv.<br>(2XXX) | Noninstruct. Serv.<br>(3XXX) | Site Improvement<br>(4XXX) | Other Outlays<br>(5XXX) |
|--------------|--------------------|-------------------------|------------------------------|----------------------------|-------------------------|
| FY 2015-2016 | 9,420              | 14,783,825              | -                            | 322,200                    | -                       |
| FY 2016-2017 | 186,076            | 13,741,465              | -                            | 551,452                    | -                       |
| FY 2017-2018 | 9,420              | 19,171,245              | -                            | 536,247                    | -                       |

### Independent School District Number One Tuls