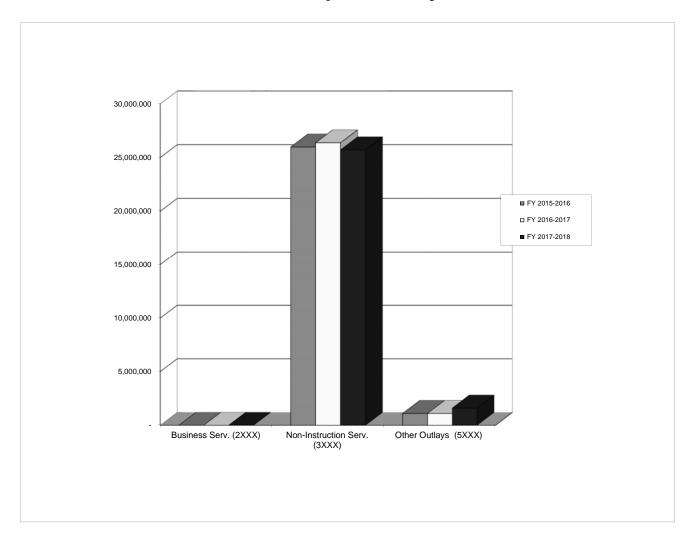

----------------------------------|----------|----------------------|
| 25XX       | CENTRAL SERVICES                 | \$<br>-                              | \$<br>-                              | \$       | -                    |
| 31XX       | CHILD NUTRITION PROG. OPERATIONS | 25,983,382                           | 26,375,218                           |          | 25,722,439           |
| 5XXX       | OTHER OUTLAYS                    | <br>1,109,000                        | <br>1,108,999                        |          | 1,609,000            |
| TOTAL CHIL | D NUTRITION                      | \$<br>27,092,382                     | \$<br>27,484,217                     | \$       | 27,331,439           |

# 2017-2018 Child Nutrition Fund Expenditures Three-Year Comparison By Function



|              | Business Serv.<br>(2XXX) | Non-Instruction<br>Serv. (3XXX) | Other Outlays<br>(5XXX) |
|--------------|--------------------------|---------------------------------|-------------------------|
| FY 2015-2016 | -                        | 25,983,382                      | 1,109,000               |
| FY 2016-2017 | -                        | 26,375,218                      | 1,108,999               |
| FY 2017-2018 | -                        | 25,722,439                      | 1,609,000               |

# **Function Glossary -**

### **Major Categories of Expenditures by Function**

The four-digit function dimension within the Chart of Accounts describes the activity being performed for which a service or material object is acquired such as the Instruction function. The follo