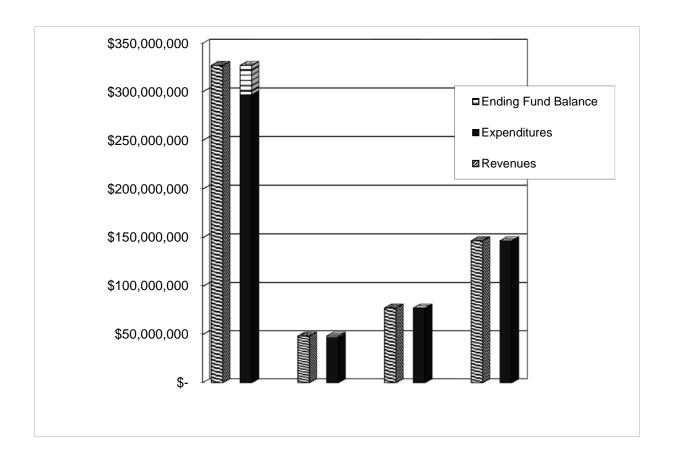

### 2017-2018 April Amended Appropriated Funds

|                      | Revenues       | xpenditures | Е           | nding Fund<br>Balance |            |
|----------------------|----------------|-------------|-------------|-----------------------|------------|
| General Fund         | \$ 327,150,752 | \$          | 297,024,734 | \$                    | 30,126,018 |
| Special Revenue      | 48,548,351     |             | 47,048,351  |                       | 1,500,000  |
| Capital Improvements | 77,701,948     |             | 77,701,948  |                       | -          |
| Debt Service         | 146,955,806    |             | 146,955,806 |                       | -          |
|                      |                |             |             |                       |            |
| Total                | \$ 600,356,857 | \$          | 568,730,839 | \$                    | 31,626,018 |