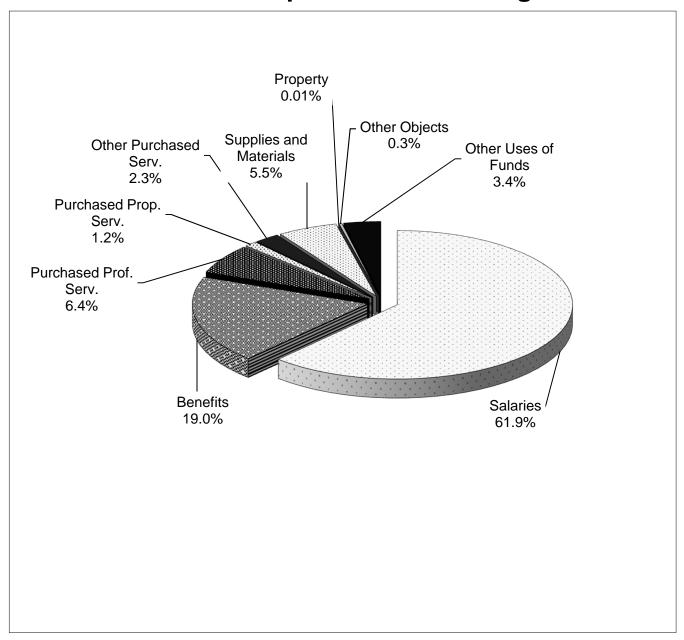

#### Preliminary 2017-2018 Expenditure Summary

| Major OCAS Object |                                             | _  | General Fund<br>(11)<br>FY 2017-2018 |           | Special<br>Revenue<br>(21-22)<br>FY 2017-2018 |               | Capital<br>provements<br>(30's)<br>Y 2017-2018 | Debt<br>Service<br>(41)<br>FY 2017-2018 |             | Total<br>Appropriated<br>Funds<br>FY 2017-2018 |             |
|-------------------|---------------------------------------------|----|--------------------------------------|-----------|-----------------------------------------------|---------------|------------------------------------------------|-----------------------------------------|-------------|------------------------------------------------|-------------|
| 1000              | Salaries                                    | \$ | 183,663,477                          | \$        | 16,209,258                                    | ,209,258 \$ - |                                                | \$                                      | -           | \$                                             | 199,872,735 |
| 2000              | Benefits                                    |    | 55,622,665                           |           | 5,788,686                                     |               | -                                              |                                         | -           |                                                | 61,411,351  |
| 3000              | Purchased Professional & Technical Services |    | 15,623,866                           |           | 420,810                                       |               | 1,395,858                                      |                                         | -           |                                                | 17,440,534  |
| 4000              | Purchased Property Services                 |    | 3,420,742                            |           | 4,337,117                                     |               | 51,307,194                                     |                                         | -           |                                                | 59,065,053  |
| 5000              | Other Purchased Services                    |    | 6,138,013                            |           | 1,530,596                                     |               | -                                              |                                         | -           |                                                | 7,668,609   |
| 6000              | Supplies and Materials                      |    | 14,993,958                           |           | 11,818,076                                    |               | 28,199,643                                     |                                         | -           |                                                | 55,011,677  |
| 7000              | Property                                    |    | 102,537                              |           | 200,402                                       |               | 3,518,693                                      |                                         | -           |                                                | 3,821,632   |
| 8000              | Other Objects                               |    | 4,500,254                            |           | 3,510,594                                     |               | -                                              |                                         | 137,173,656 |                                                | 145,184,504 |
| 9000              | Other Uses of Funds                         |    | 10,656,792                           | 1,109,000 |                                               |               |                                                |                                         |             |                                                | 11,765,792  |
|                   | Total Expenditures                          | \$ | 294,722,304                          | \$        | 44,924,539                                    | \$            | 84,421,388                                     | \$                                      | 137,173,656 | \$                                             | 561,241,887 |

#### Independent School District Number One Tulsa Public Schools April Amended 2017-2018 Expenditure Summary

All Appropriated Funds

| Major<br>Object | DESCRIPTION                                                         | General Fund<br>(11)<br>FY 2017-2018 | Special<br>Revenue<br>(21-22)<br>FY 2017-2018 | Capital<br>Improvements<br>(30's)<br>FY 2017-2018 | Debt<br>Service<br>(41)<br>FY 2017-2018 | Total<br>Appropriated<br>Funds<br>FY 2017-2018 |
|-----------------|---------------------------------------------------------------------|--------------------------------------|-----------------------------------------------|---------------------------------------------------|-----------------------------------------|------------------------------------------------|
| 1000            | SALARIES                                                            |                                      |                                               |                                                   |                                         | <u> </u>                                       |
|                 | Certified 11XX                                                      | \$ 126,403,134                       | \$ -                                          | \$ -                                              | \$ -                                    | \$ 126,403,134                                 |
|                 | Non-Certified 12XX                                                  | 49,498,363                           | 16,582,274                                    | -                                                 | -                                       | 66,080,637                                     |
|                 | Other Salaries 13XX-19XX                                            | 7,907,266                            | 142,270                                       |                                                   |                                         | 8,049,536                                      |
|                 | TOTAL SALARIES                                                      | 183,808,763                          | 16,724,544                                    |                                                   |                                         | 200,533,307                                    |
| 2000            | BENEFITS                                                            |                                      |                                               |                                                   |                                         |                                                |
|                 | Group Insurance 21XX, 22XX                                          | 26,147,988                           | 3,389,615                                     | -                                                 | -                                       | 29,537,603                                     |
|                 | FICA & Medicare 23XX, 24XX                                          | 13,197,788                           | 1,278,507                                     | -                                                 | -                                       | 14,476,295                                     |
|                 | Employer Retirement 25XX, 26XX                                      | 16,545,343                           | 723,364                                       | -                                                 | -                                       | 17,268,707                                     |
|                 | Workers Compen. & Emp. Assist. 27XX, 28XX                           | 415,344                              | 527,200                                       |                                                   |                                         | 942,544                                        |
|                 | TOTAL BENEFITS                                                      | 56,306,463                           | 5,918,686                                     |                                                   |                                         | 62,225,149                                     |
| 3000            | PURCHASED PROFESSIONAL &                                            |                                      |                                               |                                                   |                                         |                                                |
|                 | TECHNICAL SERVICES (Contract services, attorneys, auditors, etc.)   | 19,001,073                           | 186,310                                       | 4,719,129                                         | <del>-</del>                            | 23,906,512                                     |
|                 |                                                                     |                                      |                                               |                                                   |                                         |                                                |
| 4000            | PURCHASED PROPERTY SERVICES Water & Sewage 41XX                     | 1,431,265                            |                                               |                                                   |                                         | 1,431,265                                      |
|                 | Refuse & Contract Services 42XX                                     | 28,250                               | 1,564,539                                     | -                                                 | -                                       | 1,592,789                                      |
|                 | Repairs & Maintenance 43XX                                          | 1,231,974                            | 2,506,674                                     | -                                                 | _                                       | 3,738,648                                      |
|                 | Other Purchased Services                                            | 798,069                              | 599,080                                       | 51,213,054                                        | <u> </u>                                | 52,610,203                                     |
|                 | TOTAL PURCHASED PROPERTY SERVICES                                   | 3,489,558                            | 4,670,293                                     | 51,213,054                                        | -                                       | 59,372,905                                     |
| 5000            | OTHER PURCHASED SERVICES                                            |                                      |                                               |                                                   |                                         |                                                |
| 3000            | Student Transportation / Travel Services 51XX                       | 27,587                               | _                                             | -                                                 | _                                       | 27,587                                         |
|                 | Telephone and Postage 53XX                                          | 617,097                              | 83,514                                        | 689,797                                           | -                                       | 1,390,408                                      |
|                 | In-District Mileage 580X & 581X                                     | 211,273                              | 27,401                                        | -                                                 | -                                       | 238,674                                        |
|                 | Out-of-District Travel 582X                                         | 1,400,433                            | 11,421                                        | -                                                 | -                                       | 1,411,854                                      |
|                 | Other Purchased Services                                            | 4,696,194                            | 1,406,232                                     | 335                                               |                                         | 6,102,761                                      |
|                 | TOTAL OTHER SERVICES                                                | 6,952,584                            | 1,528,568                                     | 690,132                                           |                                         | 9,171,284                                      |
| 6000            | SUPPLIES AND MATERIALS                                              |                                      |                                               |                                                   |                                         |                                                |
|                 | Instructional and Other Supplies 61XX                               | 3,635,673                            | 575,086                                       | 12,841                                            | -                                       | 4,223,600                                      |
|                 | Electricity 624X                                                    | 4,813,929                            | -                                             | -                                                 | -                                       | 4,813,929                                      |
|                 | Gasoline 625X & 6290                                                | 1,005,935                            | -                                             | -                                                 | -                                       | 1,005,935                                      |
|                 | Heating 627X                                                        | 1,298,737                            | -                                             | -                                                 | -                                       | 1,298,737                                      |
|                 | Food and Other Supplies 63XX                                        | -                                    | 10,978,236                                    | 4 000 070                                         | -                                       | 10,978,236                                     |
|                 | Books 64XX                                                          | 869,523                              | 320,046                                       | 4,366,373                                         | -                                       | 5,235,896                                      |
|                 | Technology Related Supplies 65XX<br>Student/Staff Expenditures 68XX | 2,008,978<br>2,807,851               | 320,046                                       | 10,866,706<br>1,432,162                           | -                                       | 13,195,730<br>4,240,013                        |
|                 | •                                                                   |                                      | 44.070.000                                    |                                                   |                                         |                                                |
|                 | TOTAL SUPPLIES AND MATERIALS                                        | 16,440,626                           | 11,873,368                                    | 16,678,082                                        | <del></del>                             | 44,992,076                                     |
| 7000            | PROPERTY Equipment                                                  | 41,816                               | 226,333                                       | 4,401,551                                         | -                                       | 4,669,700                                      |
| 8000            | OTHER OBJECTS                                                       |                                      |                                               |                                                   |                                         |                                                |
| 0000            | Dues and Registrations 81XX & 86XX                                  | 698,698                              | 9,437                                         | -                                                 | _                                       | 708,135                                        |
|                 | Judgements & Debt Related 82XX & 83XX                               | -                                    | -                                             | -                                                 | 146,955,806                             | 146,955,806                                    |
|                 | Reserve for Estimate 84XX                                           | 111,518                              | 4,090,605                                     | -                                                 | -                                       | 4,202,123                                      |
|                 | Revaluation of Property 87XX                                        | 1,505                                | 711,207                                       | -                                                 | -                                       | 712,712                                        |
|                 | Student Aid Payments 88XX Reserves & Other Expenses 89XX            | 26,700                               | -                                             | -                                                 | -                                       | -<br>26,700                                    |
|                 | TOTAL OTHER OBJECTS                                                 | 838,421                              | 4,811,249                                     |                                                   | 146,955,806                             | 152,605,476                                    |
| 0000            |                                                                     | 030,421                              | 7,011,249                                     | <u> </u>                                          | 140,833,000                             | 132,000,470                                    |
| 9000            | OTHER USES OF FUNDS Debt Service 91XX                               |                                      | _                                             | _                                                 | _                                       | _                                              |
|                 | Reimbursement 93XX                                                  | 83,863                               | 1,109,000                                     | -<br>-                                            | -<br>-                                  | 1,192,863                                      |
|                 | Petty Cash 96XX                                                     | 4,895                                | -,100,000                                     | _                                                 | _                                       | 4,895                                          |
|                 | Charter Schools & Indirect Costs 97XX                               | 10,056,672                           |                                               |                                                   |                                         | 10,056,672                                     |
|                 | TOTAL OTHER USES OF FUNDS                                           | 10,145,430                           | 1,109,000                                     | <u> </u>                                          | <u>-</u>                                | 11,254,430                                     |
|                 |                                                                     |                                      |                                               |                                                   |                                         |                                                |