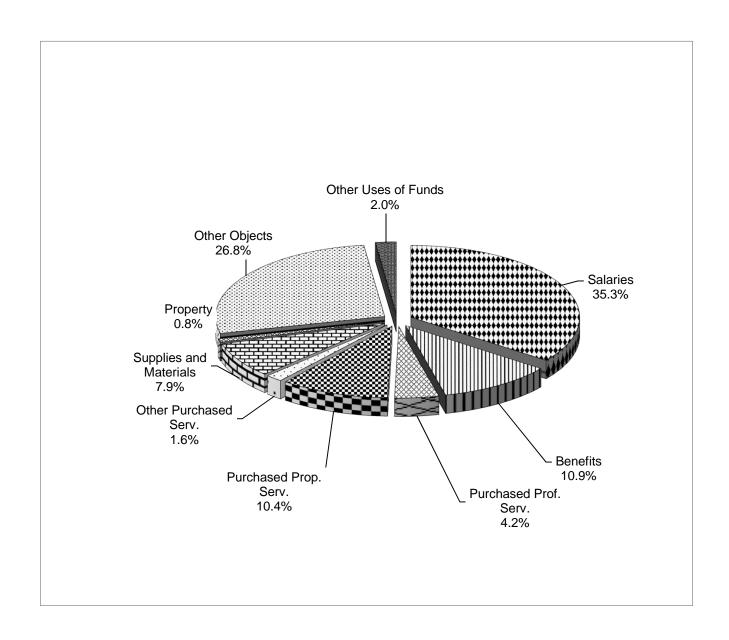

#### Preliminary 2017-2018 Expenditure Summary

| Major OCAS Object |                                             | _  | General Fund<br>(11)<br>FY 2017-2018 |           | Special<br>Revenue<br>(21-22)<br>FY 2017-2018 |               | Capital<br>provements<br>(30's)<br>Y 2017-2018 | Debt<br>Service<br>(41)<br>FY 2017-2018 |             | Total<br>Appropriated<br>Funds<br>FY 2017-2018 |             |
|-------------------|---------------------------------------------|----|--------------------------------------|-----------|-----------------------------------------------|---------------|------------------------------------------------|-----------------------------------------|-------------|------------------------------------------------|-------------|
| 1000              | Salaries                                    | \$ | 183,663,477                          | \$        | 16,209,258                                    | ,209,258 \$ - |                                                | \$                                      | -           | \$                                             | 199,872,735 |
| 2000              | Benefits                                    |    | 55,622,665                           |           | 5,788,686                                     |               | -                                              |                                         | -           |                                                | 61,411,351  |
| 3000              | Purchased Professional & Technical Services |    | 15,623,866                           |           | 420,810                                       |               | 1,395,858                                      |                                         | -           |                                                | 17,440,534  |
| 4000              | Purchased Property Services                 |    | 3,420,742                            |           | 4,337,117                                     |               | 51,307,194                                     |                                         | -           |                                                | 59,065,053  |
| 5000              | Other Purchased Services                    |    | 6,138,013                            |           | 1,530,596                                     |               | -                                              |                                         | -           |                                                | 7,668,609   |
| 6000              | Supplies and Materials                      |    | 14,993,958                           |           | 11,818,076                                    |               | 28,199,643                                     |                                         | -           |                                                | 55,011,677  |
| 7000              | Property                                    |    | 102,537                              |           | 200,402                                       |               | 3,518,693                                      |                                         | -           |                                                | 3,821,632   |
| 8000              | Other Objects                               |    | 4,500,254                            |           | 3,510,594                                     |               | -                                              |                                         | 137,173,656 |                                                | 145,184,504 |
| 9000              | Other Uses of Funds                         |    | 10,656,792                           | 1,109,000 |                                               |               |                                                |                                         |             |                                                | 11,765,792  |
|                   | Total Expenditures                          | \$ | 294,722,304                          | \$        | 44,924,539                                    | \$            | 84,421,388                                     | \$                                      | 137,173,656 | \$                                             | 561,241,887 |