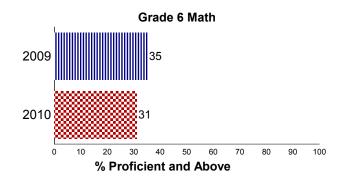

The Oklahoma Core Curriculum Tests measure mastery of students' skills on the *Priority Academic Student Skills (PASS)*. Individual test scores for each student as well as detailed group summary reports are sent back to the schools, providing valuable data for administrators and teachers to target program improvement, addressing individual student strengths and weaknesses, and providing parents with an idea of their child's accomplishments. Results below include all students (full academic year and non-full academic year).

#### **State, District and School Reading Results**

#### All Students Tested 100 90 80 Percent of Students 70 60 50 40 30 20 10 LK UN ADV **PROF** State School District

#### State, District and School Math Results



#### **School Trend Data**

All Students Tested





#### Legend:

**ADV** - Advanced Performance Level **LK** - Limited Knowledge Performance Level

**PROF** - Proficient Performance Level **UN** - Unsatisfactory Performance Level

For confidentiality of student records data involving small numbers is suppressed.

### No Child Left Behind Act Annual Report Card 2009-2010



Oklahoma School Testing Program (OSTP)

### Grade 6

#### **School Results**

The tables below present Math and Reading results from the 2009-2010 school year. The results are reported in four performance levels by specific student groups. These test results include all students tested (full academic year and non-full academic year) for each of the student groups. See legend at bottom.

|                   |             | eading     |            | # Math      |