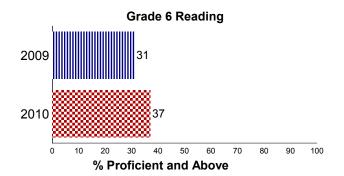

The Oklahoma Core Curriculum Tests measure mastery of students' skills on the *Priority Academic Student Skills (PASS)*. Individual test scores for each student as well as detailed group summary reports are sent back to the schools, providing valuable data for administrators and teachers to target program improvement, addressing individual student strengths and weaknesses, and providing parents with an idea of their child's accomplishments. Results below include all students (full academic year and non-full academic year).

#### **State, District and School Reading Results**

#### All Students Tested 100 90 80 Percent of Students 70 60 50 40 30 20 10 LK UN ADV **PROF** State School District

#### State, District and School Math Results



#### **School Trend Data**

All Students Tested





#### Legend:

**ADV** - Advanced Performance Level **LK** - Limited Knowledge Performance Level

**PROF** - Proficient Performance Level **UN** - Unsatisfactory Performance Level

For confidentiality of student records data involving small numbers is suppressed.

### No Child Left Behind Act Annual Report Card 2009-2010



Oklahoma School Testing Program (OSTP)

### Grade 6

#### **School Results**

The tables below present Math and Reading results from the 2009-2010 school year. The results are reported in four performance levels by specific student groups. These test results include all students tested (full academic year and non-full academic year) for each of the student groups. See legend at bottom.

|                   |             | eading     |            | # Math      |