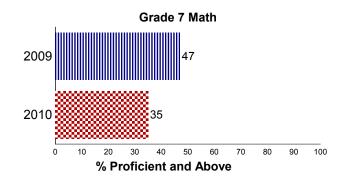

The Oklahoma Core Curriculum Tests measure mastery of students' skills on the *Priority Academic Student Skills (PASS)*. Individual test scores for each student as well as detailed group summary reports are sent back to the schools, providing valuable data for administrators and teachers to target program improvement, addressing individual student strengths and weaknesses, and providing parents with an idea of their child's accomplishments. Results below include all students (full academic year and non-full academic year).

#### **State, District and School Reading Results**

#### All Students Tested 100 90 80 Percent of Students 70 60 50 42 40 30 20 16 10 **PROF** LK ADV UN State District

#### State, District and School Math Results



#### **School Trend Data**

All Students Tested





#### Legend:

**ADV** - Advanced Performance Level **LK** - Limited Knowledge Performance Level

**PROF** - Proficient Performance Level UN - Unsatisfactory Performance Level

For confidentiality of student records data involving small numbers is suppressed.

### No Child Left Behind Act Annual Report Card 2009-2010



Oklahoma School Testing Program (OSTP)

### Grade 7

#### **School Results**

The tables below present Math and Reading results from the 2009-2010 school year. The results are reported in four performance levels by specific student groups. These test results include all students tested (full academic year and non-full academic year) for each of the student groups. See legend at bottom.

|                   | Reading     |            |            |             |           |