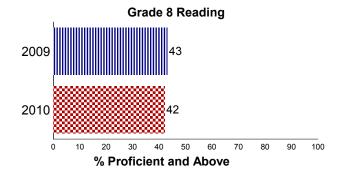

### **Grade 8**

#### **Oklahoma Core Curriculum Tests**

The Oklahoma Core Curriculum Tests measure mastery of students' skills on the *Priority Academic Student Skills (PASS)*. Individual test scores for each student as well as detailed group summary reports are sent back to the schools, providing valuable data for administrators and teachers to target program improvement, addressing individual student strengths and weaknesses, and providing parents with an idea of their child's accomplishments. Results below include all students (full academic year and non-full academic year).

#### **State, District and School Reading Results**

#### All Students Tested 100 90 80 Percent of Students 70 60 50 40 30 20 13 10 **PROF** LK UN ADV State School District