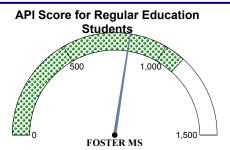

FOSTER MS has a Total API of 823

The scale for API scores ranges from 0-1500 with 1092 as the current state average for regular education students.

No Child Left Behind Act Statewide Performance Benchmarks for 2009-2010: Mathematics API - 1074 Reading API - 1060 Percent of Students Tested - 95% Attendance Rate API - 618 Graduation Rate API - 842