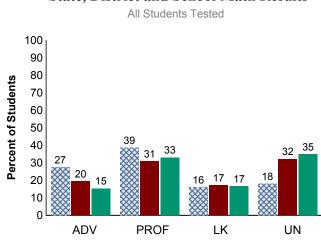

#### **State, District and School Reading Results**

#### All Students Tested 100 90 80 Percent of Students 70 60 50 40 30 20 13 10 **PROF** LK UN ADV State School District