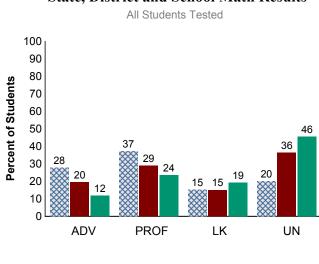

#### **State, District and School Reading Results**

#### All Students Tested 100 90 80 Percent of Students 70 60 50 42 40 30 20 16 10 **PROF** LK ADV UN State District