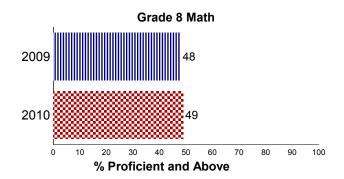

### **Grade 8**

#### **Oklahoma Core Curriculum Tests**

The Oklahoma Core Curriculum Tests measure mastery of students' skills on the *Priority Academic Student Skills (PASS)*. Individual test scores for each student as well as detailed group summary reports are sent back to the schools, providing valuable data for administrators and teachers to target program improvement, addressing individual student strengths and weaknesses, and providing parents with an idea of their child's accomplishments. Results below include all students (full academic year and non-full academic year).

#### State, District and School Math Results

#### **School Trend Data**

All Students Tested