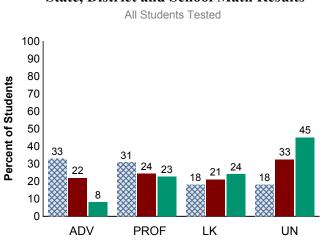

### **Grade 8**

#### **Oklahoma Core Curriculum Tests**

The Oklahoma Core Curriculum Tests measure mastery of students' skills on the *Priority Academic Student Skills (PASS)*. Individual test scores for each student as well as detailed group summary reports are sent back to the schools, providing valuable data for administrators and teachers to target program improvement, addressing individual student strengths and weaknesses, and providing parents with an idea of their child's accomplishments. Results below include all students (full academic year and non-full academic year).

#### **State, District and School Reading Results**

#### State, District and School Math Results

|             | Reading                                                             |                                     | #                                                                                                                                                                                                                                                                                                                                                                                                                                                                                                                                                                 |           |               |             |        |                                                                                                                                                                                                                                                                                                                                                                                                                                                                                                                                                                                                                                                                                                                                                                                                                                                                                                                                                                                                                                                                                                           |           |
|-------------|---------------------------------------------------------------------|-------------------------------------|-------------------------------------------------------------------------------------------------------------------------------------------------------------------------------------------------------------------------------------------------------------------------------------------------------------------------------------------------------------------------------------------------------------------------------------------------------------------------------------------------------------------------------------------------------------------|-----------|---------------|-------------|--------|-----------------------------------------------------------------------------------------------------------------------------------------------------------------------------------------------------------------------------------------------------------------------------------------------------------------------------------------------------------------------------------------------------------------------------------------------------------------------------------------------------------------------------------------------------------------------------------------------------------------------------------------------------------------------------------------------------------------------------------------------------------------------------------------------------------------------------------------------------------------------------------------------------------------------------------------------------------------------------------------------------------------------------------------------------------------------------------------------------------|-----------|
| #<br>Tested | %ADV                                                                | %PROF                               | %LK                                                                                                                                                                                                                                                                                                                                                                                                                                                                                                                                                               | %UN       | Tested        | %ADV        | %PROF  | %LK                                                                                                                                                                                                                                                                                                                                                                                                                                                                                                                                                                                                                                                                                                                                                                                                                                                                                                                                                                                                                                                                                                       | %UN       |
| Resul       | ts From Tl                                                          | ne Oklahon                          | na Core Ci                                                                                                                                                                                                                                                                                                                                                                                                                                                                                                                                                        | urriculum | Tests (OCC    | Γ) Grades ? | 3-8    |                                                                                                                                                                                                                                                                                                                                                                                                                                                                                                                                                                                                                                                                                                                                                                                                                                                                                                                                                                                                                                                                                                           |           |
| 171         | 4                                                                   | 37                                  | 27                                                                                                                                                                                                                                                                                                                                                                                                                                                                                                                                                                | 32        | 169           | 15          | 33     | 17                                                                                                                                                                                                                                                                                                                                                                                                                                                                                                                                                                                                                                                                                                                                                                                                                                                                                                                                                                                                                                                                                                        | 35        |
| 10          | 0                                                                   | 20                                  | 50                                                                                                                                                                                                                                                                                                                                                                                                                                                                                                                                                                | 30        | 9             | 11          | 56     | 11                                                                                                                                                                                                                                                                                                                                                                                                                                                                                                                                                                                                                                                                                                                                                                                                                                                                                                                                                                                                                                                                                                        | 22        |
| 7           | 0                                                                   | 57                                  | 29                                                                                                                                                                                                                                                                                                                                                                                                                                                                                                                                                                | 14        | 8             | 38          | 63     | 0                                                                                                                                                                                                                                                                                                                                                                                                                                                                                                                                                                                                                                                                                                                                                                                                                                                                                                                                                                                                                                                                                                         | 0         |
| 40          | 3                                                                   | 28                                  | 38                                                                                                                                                                                                                                                                                                                                                                                                                                                                                                                                                                | 33        | 40            | 5           | 20     | 20                                                                                                                                                                                                                                                                                                                                                                                                                                                                                                                                                                                                                                                                                                                                                                                                                                                                                                                                                                                                                                                                                                        | 55        |
| 85          | 2                                                                   | 40                                  | 19                                                                                                                                                                                                                                                                                                                                                                                                                                                                                                                                                                | 39        | 83            | 13          | 30     | 21                                                                                                                                                                                                                                                                                                                                                                                                                                                                                                                                                                                                                                                                                                                                                                                                                                                                                                                                                                                                                                                                                                        | 36        |
| 29          | 14                                                                  | 45                                  | 28                                                                                                                                                                                                                                                                                                                                                                                                                                                                                                                                                                | 14        | 29            | 31          | 45     | 7                                                                                                                                                                                                                                                                                                                                                                                                                                                                                                                                                                                                                                                                                                                                                                                                                                                                                                                                                                                                                                                                                                         | 17        |
| 80          | 4                                                                   | 39                                  | 31                                                                                                                                                                                                                                                                                                                                                                                                                                                                                                                                                                | 26        | 77            | 14          | 33     | 17                                                                                                                                                                                                                                                                                                                                                                                                                                                                                                                                                                                                                                                                                                                                                                                                                                                                                                                                                                                                                                                                                                        | 36        |
| 91          | 4                                                                   | 36                                  | 23                                                                                                                                                                                                                                                                                                                                                                                                                                                                                                                                                                | 36        | 92            | 16          | 34     | 16                                                                                                                                                                                                                                                                                                                                                                                                                                                                                                                                                                                                                                                                                                                                                                                                                                                                                                                                                                                                                                                                                                        | 34        |
| 152         | 4                                                                   | 36                                  | 25                                                                                                                                                                                                                                                                                                                                                                                                                                                                                                                                                                | 35        | 148           | 15          | 32     | 18                                                                                                                                                                                                                                                                                                                                                                                                                                                                                                                                                                                                                                                                                                                                                                                                                                                                                                                                                                                                                                                                                                        | 35        |
| 18          | 6                                                                   | 22                                  | 11                                                                                                                                                                                                                                                                                                                                                                                                                                                                                                                                                                | 61        | 16            | 6           | 44     | 19                                                                                                                                                                                                                                                                                                                                                                                                                                                                                                                                                                                                                                                                                                                                                                                                                                                                                                                                                                                                                                                                                                        | 31        |
|             | ****                                                                | ****                                | ****                                                                                                                                                                                                                                                                                                                                                                                                                                                                                                                                                              | ****      |               | ****        | ****   | ****                                                                                                                                                                                                                                                                                                                                                                                                                                                                                                                                                                                                                                                                                                                                                                                                                                                                                                                                                                                                                                                                                                      | ****      |
| 46          | 0                                                                   | 13                                  | 22                                                                                                                                                                                                                                                                                                                                                                                                                                                                                                                                                                | 65        | 45            | 2           | 22     | 24                                                                                                                                                                                                                                                                                                                                                                                                                                                                                                                                                                                                                                                                                                                                                                                                                                                                                                                                                                                                                                                                                                        | 51        |
| 111         | 5                                                                   | 50                                  | 31                                                                                                                                                                                                                                                                                                                                                                                                                                                                                                                                                                | 14        | 111           | 22          | 37     | 14                                                                                                                                                                                                                                                                                                                                                                                                                                                                                                                                                                                                                                                                                                                                                                                                                                                                                                                                                                                                                                                                                                        | 28        |
| Results Fro | m The Ok                                                            | lahoma Alt                          | ernate As                                                                                                                                                                                                                                                                                                                                                                                                                                                                                                                                                         | sessment  | Program (OA   | AP/PORT     | FOLIO) |                                                                                                                                                                                                                                                                                                                                                                                                                                                                                                                                                                                                                                                                                                                                                                                                                                                                                                                                                                                                                                                                                                           |           |
| 2           | ***                                                                 | ****                                | ***                                                                                                                                                                                                                                                                                                                                                                                                                                                                                                                                                               | ****      | 2             | ****        | ***    | ****                                                                                                                                                                                                                                                                                                                                                                                                                                                                                                                                                                                                                                                                                                                                                                                                                                                                                                                                                                                                                                                                                                      | ****      |
| Resul       | ts From Th                                                          | ne Oklahom                          | na Modifie                                                                                                                                                                                                                                                                                                                                                                                                                                                                                                                                                        | d Alterna | ite Assesseme | ent (OMA/   | AP)    |                                                                                                                                                                                                                                                                                                                                                                                                                                                                                                                                                                                                                                                                                                                                                                                                                                                                                                                                                                                                                                                                                                           |           |
| 4           | ****                                                                | ****                                | ****                                                                                                                                                                                                                                                                                                                                                                                                                                                                                                                                                              | ****      |               | ****        | ****   | ****                                                                                                                                                                                                                                                                                                                                                                                                                                                                                                                                                                                                                                                                                                                                                                                                                                                                                                                                                                                                                                                                                                      | ****      |
| 15          | 20                                                                  | 27                                  | 47                                                                                                                                                                                                                                                                                                                                                                                                                                                                                                                                                                | 7         | 22            | 18          | 18     | 55                                                                                                                                                                                                                                                                                                                                                                                                                                                                                                                                                                                                                                                                                                                                                                                                                                                                                                                                                                                                                                                                                                        | 9         |
|             | Result 171 10 7 40 85 29 80 91 152 18 46 111 Results Fro 2 Result 4 | # Tested %ADV  Results From Tl  171 | Results From The Oklahom           171         4         37           10         0         20           7         0         57           40         3         28           85         2         40           29         14         45           80         4         39           91         4         36           152         4         36           18         6         22           *****         *****           46         0         13           111         5         50           Results From The Oklahoma Alt           2         *****         ***** | # Tested  | # Tested      | # Tested    | #      | # Tested         %ADV         %PROF         %LK         %UN         Tested         %ADV         %PROF           Results From The Oklahoma Core Curriculum Tests (OCCT) Grades 3-8           171         4         37         27         32         169         15         33           10         0         20         50         30         9         11         56           7         0         57         29         14         8         38         63           40         3         28         38         33         40         5         20           85         2         40         19         39         83         13         30           29         14         45         28         14         29         31         45           80         4         39         31         26         77         14         33           91         4         36         23         36         92         16         34           152         4         36         25         35         148         15         32           18         6         22         11         61         16 <td># 7-8sted</td> | # 7-8sted |