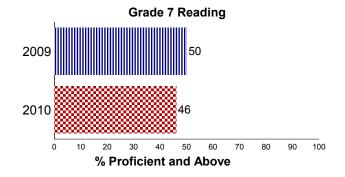

*

The Oklahoma Core Curriculum Tests measure mastery of students' skills on the *Priority Academic Student Skills (PASS)*. Individual test scores for each student as well as detailed group summary reports are sent back to the schools, providing valuable data for administrators and teachers to target program improvement, addressing individual student strengths and weaknesses, and providing parents with an idea of their child's accomplishments. Results below include all students (full academic year and non-full academic year).

#### **State, District and School Reading Results**

#### All Students Tested 100 90 80 Percent of Students 70 60 50 42 40 30 20 16 10 **PROF** LK ADV UN State District

#### State, District and School Math Results



#### **School Trend Data**

All Students Tested





#### Legend:

**ADV** - Advanced Performance Level **LK** - Limited Knowledge Performance Level

**PROF** - Proficient Performance Level UN - Unsatisfactory Performance Level

For confidentiality of student records data involving small numbers is suppressed.

### No Child Left Behind Act Annual Report Card 2009-2010



Oklahoma School Testing Program (OSTP)

### Grade 7

#### **School Results**

The tables below present Math and Reading results from the 2009-2010 school year. The results are reported in four performance levels by specific student groups. These test results include all students tested (full academic year and non-full academic year) for each of the student groups. See legend at bottom.

|                   | Reading     |            |            |             |