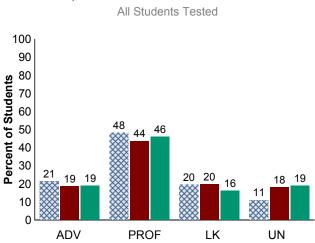

#### **School Results**

The tables below present Math and Reading results from the 2009-2010 school year. The results are reported in four performance levels by specific student groups. results include all students tested (full academic year and non-full academic year) for each of the student groups. See legend at bottom.

|                   |             | Reading    |            |            | #         |               |             |       |      |      |
|-------------------|-------------|------------|------------|------------|-----------|---------------|-------------|-------|------|------|
|                   | #<br>Tested | %ADV       | %PROF      | %LK        | %UN       | Tested        | %ADV        | %PROF | %LK  | %UN  |
|                   | Resul       | ts From Tl | ne Oklahon | na Core Cı | ırriculun | n Tests (OCC  | Γ) Grades ? | 3-8   |      |      |
| All               | 37          | 3          | 60         | 24         | 14        | 37            | 19          | 46    | 16   | 19   |
| Amer. Indian      | 4           | ****       | ****       | ****       | ****      | 4             | ****        | ****  | **** | **** |
| Black             | 15          | 0          | 47         | 27         | 27        | 15            | 13          | 33    | 13   | 40   |
| Hispanic          | 2           | ****       | ****       | ****       | ****      | 2             | ****        | ****  | **** | **** |
| White             | 16          | 6          | 81         | 6          | 6         | 16            | 31          | 50    | 19   | 0    |
| Female            | 20          | 0          | 70         | 25         | 5         | 20            | 15          | 50    | 30   | 5    |
| Male              | 17          | 6          | 47         | 24         | 24        | 17            | 24          | 41    | 0    | 35   |
| Econ. Disadv.     | 33          | 0          | 61         | 27         | 12        | 33            | 15          | 49    | 18   | 18   |
| IEP w/o Accom.    | 4           | ****       | ****       | ****       | ****      | 4             | ****        | ****  | **** | **** |
| ELL               | 1           | ****       | ****       | ****       | ****      | 1             | ****        | ****  | **** | **** |
| Regular Education | 32          | 0          | 63         | 22         | 16        | 32            | 16          | 47    | 19   | 19   |
|                   | Resul       | ts From Th | ne Oklahom | na Modifie | d Altern  | ate Assesseme | ent (OMA/   | AP)   |      |      |
| IEP Accom.        | 6           | 17         | 17         | 50         | 17        | 6             | 67          | 17    | 17   | 0    |