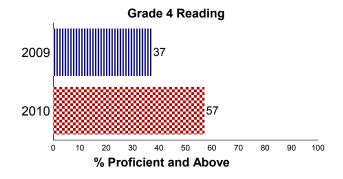

## Grade 4

### State, District and School Reading Results

#### **School Trend Data**

All Students Tested

#### Legend:

ADV - Advanced Performance Level

LK - Limited Knowledge Performance Level

**PROF** - Proficient Performance Level **UN** - Unsatisfactory Performance Level

For confidentiality of student records data involving small numbers is suppressed.