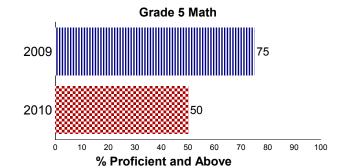

#### **School Trend Data**

All Students Tested

#### Legend:

ADV - Advanced Performance Level

LK - Limited Knowledge Performance Level

**PROF** - Proficient Performance Level **UN** - Unsatisfactory Performance Level

For confidentiality of student records data involving small numbers is suppressed.