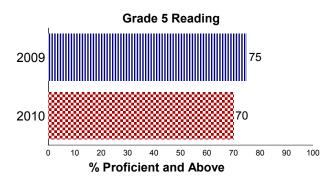

#### **School Trend Data**

All Students Tested

#### Legend:

ADV - Advanced Performance Level

LK - Limited Knowledge Performance Level

**PROF** - Proficient Performance Level **UN** - Unsatisfactory Performance Level

For confidentiality of student records data involving small numbers is suppressed.