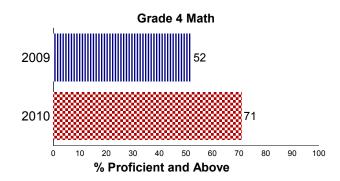

## Grade 4

### State, District and School Math Results

#### **School Trend Data**

All Students Tested

#### Legend:

ADV - Advanced Performance Level

LK - Limited Knowledge Performance Level

**PROF** - Proficient Performance Level **UN** - Unsatisfactory Performance Level

For confidentiality of student records data involving small numbers is suppressed.