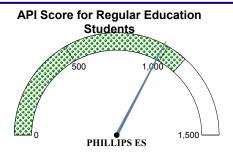

PHILLIPS ES has a Total API of 981

The scale for API scores ranges from 0-1500 with 1092 as the current state average for regular education students.

No Child Left Behind Act Statewide Performance Benchmarks for 2009-2010: Mathematics API - 1074 Reading API - 1060 Percent of Students Tested - 95% Attendance Rate API - 618 Graduation Rate API - 842