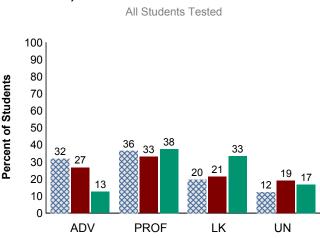

## **Grade 5**

### State, District and School Reading Results

#### All Students Tested 100 90 80 Percent of Students 70 65 60 50 40 30 20 10 0 **PROF** LK UN **ADV** State School District

#### Legend:

ADV - Advanced Performance Level

LK - Limited Knowledge Performance Level

**PROF** - Proficient Performance Level **UN** - Unsatisfactory Performance Level

For confidentiality of student records data involving small numbers is suppressed.