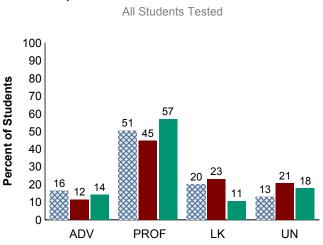

### **State, District and School Reading Results**

#### All Students Tested 100 90 80 Percent of Students 70 60 57 60 50 40 30 20 10 **PROF** UN **ADV** LK State District School

#### Legend:

ADV - Advanced Performance Level

LK - Limited Knowledge Performance Level

**PROF** - Proficient Performance Level UN - Unsatisfactory Performance Level

For confidentiality of student records data involving small numbers is suppressed.