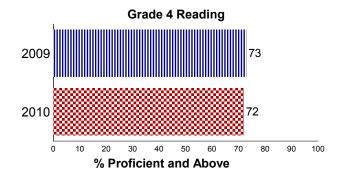

s**

The Oklahoma Core Curriculum Tests measure mastery of students' skills on the *Priority Academic Student Skills (PASS)*. Individual test scores for each student as well as detailed group summary reports are sent back to the schools, providing valuable data for administrators and teachers to target program improvement, addressing individual student strengths and weaknesses, and providing parents with an idea of their child's accomplishments. Results below include all students (full academic year and non-full academic year).

## State, District and School Reading Results

#### All Students Tested 100 90 80 Percent of Students 70 63 60 50 40 30 20 10 3 ADV **PROF** LK UN State District School

## State, District and School Math Results



#### **School Trend Data**

All Students Tested





### Legend:

ADV - Advanced Performance Level
LK - Limited Knowledge Performance Level

**PROF** - Proficient Performance Level **UN** - Unsatisfactory Performance Level

For confidentiality of student records data involving small numbers is suppressed.

## No Child Left Behind Act Annual Report Card 2009-2010



Oklahoma School Testing Program (OSTP)

## **Grade 4**

### **School Results**

The tables below present Math and Reading results from the 2009-2010 school year. The results are reported in four performance levels by specific student groups. These test results include all students tested (full academic year and non-full academic year) for each of the student groups. See legend at bottom.

|                   |             | Reading    | # Math     |            |           |