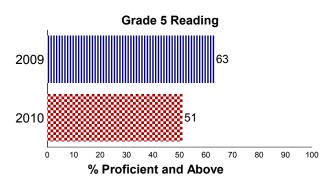

## Grade 5

### State, District and School Reading Results

#### All Students Tested 100 90 80 Percent of Students 70 60 50 46 40 30 23 20 20 10 0 **PROF** LK UN ADV State School District