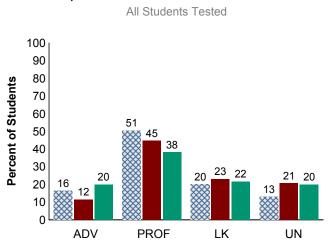

## Grade 4

## State, District and School Reading Results

|                   |             | Reading    | # Math     |            |           |               |           |        |      |      |
|-------------------|-------------|------------|------------|------------|-----------|---------------|-----------|--------|------|------|
|                   | #<br>Tested | %ADV       | %PROF      | %LK        | %UN       | Tested        | %ADV      | %PROF  | %LK  | %UN  |
|                   | Resul       | ts From Tl | ne Oklahor | na Core C  | urriculun | n Tests (OCC  | Γ) Grades | 3-8    |      |      |
| All               | 60          | 8          | 63         | 10         | 18        | 60            | 20        | 38     | 22   | 20   |
| Amer. Indian      | 4           | ****       | ****       | ****       | ****      | 4             | ****      | ****   | **** | **** |
| Asian             | 2           | ****       | ****       | ****       | ****      | 2             | ****      | ****   | **** | **** |
| Black             | 14          | 14         | 43         | 21         | 21        | 14            | 14        | 43     | 29   | 14   |
| Hispanic          | 14          | 0          | 79         | 7          | 14        | 14            | 7         | 43     | 29   | 21   |
| White             | 26          | 12         | 65         | 4          | 19        | 26            | 27        | 39     | 15   | 19   |
| Female            | 29          | 7          | 55         | 17         | 21        | 29            | 10        | 41     | 28   | 21   |
| Male              | 31          | 10         | 71         | 3          | 16        | 31            | 29        | 36     | 16   | 19   |
| Econ. Disadv.     | 47          | 6          | 62         | 11         | 21        | 47            | 19        | 34     | 23   | 23   |
| IEP w/o Accom.    | 2           | ****       | ****       | ****       | ****      | 2             | ****      | ****   | **** | **** |
| IEP Accom.        | 3           | ****       | ****       | ****       | ****      | 3             | ****      | ****   | **** | **** |
| ELL               | 5           | 0          | 60         | 0          | 40        | 5             | 0         | 40     | 20   | 40   |
| Regular Education | 50          | 10         | 62         | 12         | 16        | 50            | 24        | 36     | 22   | 18   |
|                   | Results Fro | m The Ok   | lahoma Al  | ternate As | sessment  | Program (OA   | AP/PORT   | FOLIO) |      |      |
| IEP w/o Accom.    | 2           | ****       | ****       | ****       | ****      | 2             | ****      | ****   | **** | **** |
|                   | Resul       | ts From Th | ne Oklahon | na Modifie | ed Altern | ate Assesseme | ent (OMA  | AP)    |      |      |
| IEP Accom.        | 4           | ***        | ****       | ***        | ****      | 4             | ****      | ****   | **** | **** |