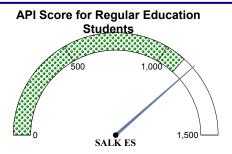

SALK ES has a Total API of 1156

The scale for API scores ranges from 0-1500 with 1092 as the current state average for regular education students.

No Child Left Behind Act Statewide Performance Benchmarks for 2009-2010: Mathematics API - 1074 Reading API - 1060 Percent of Students Tested - 95% Attendance Rate API - 618 Graduation Rate API - 842