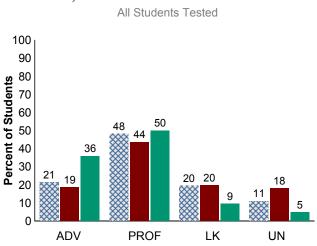

#### **Oklahoma Core Curriculum Tests**

The Oklahoma Core Curriculum Tests measure mastery of students' skills on the *Priority Academic Student Skills* (*PASS*). Individual test scores for each student as well as detailed group summary reports are sent back to the schools, providing valuable data for administrators and teachers to target program improvement, addressing individual student strengths and weaknesses, and providing parents with an idea of their child's accomplishments. Results below include all students (full academic year and non-full academic year).

## **State, District and School Reading Results**

### All Students Tested 100 90 80 Percent of Students 70 70 60 50 40 30 20 10 **PROF** LK UN **ADV** State District School