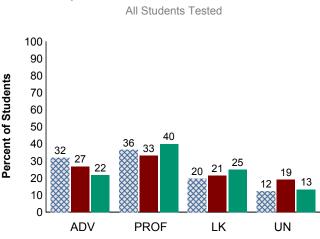

## Grade 5

### State, District and School Reading Results

|                   | Reading     |             |            |            |           | # Math        |           |        |      |      |
|-------------------|-------------|-------------|------------|------------|-----------|---------------|-----------|--------|------|------|
|                   | #<br>Tested | %ADV        | %PROF      | %LK        | %UN       | Tested        | %ADV      | %PROF  | %LK  | %UN  |
|                   | Resul       | lts From Tl | ne Oklahor | na Core Ci | urriculun | n Tests (OCC  | T) Grades | 3-8    |      |      |
| All               | 59          | 9           | 42         | 29         | 20        | 60            | 22        | 40     | 25   | 13   |
| Amer. Indian      | 7           | 0           | 57         | 29         | 14        | 7             | 29        | 43     | 29   | 0    |
| Asian             | 2           | ****        | ****       | ****       | ****      | 2             | ****      | ****   | **** | **** |
| Black             | 19          | 5           | 21         | 42         | 32        | 20            | 10        | 25     | 35   | 30   |
| Hispanic          | 11          | 9           | 18         | 36         | 36        | 11            | 9         | 64     | 18   | 9    |
| White             | 18          | 17          | 61         | 17         | 6         | 18            | 39        | 39     | 17   | 6    |
| Other             | 2           | ****        | ****       | ***        | ****      | 2             | ****      | ****   | **** | **** |
| Female            | 28          | 7           | 46         | 29         | 18        | 28            | 29        | 46     | 11   | 14   |
| Male              | 31          | 10          | 39         | 29         | 23        | 32            | 16        | 34     | 38   | 13   |
| Econ. Disadv.     | 43          | 5           | 37         | 33         | 26        | 44            | 16        | 41     | 27   | 16   |
| IEP Accom.        | 9           | 0           | 22         | 44         | 33        | 10            | 0         | 40     | 50   | 10   |
| ELL               | 5           | 0           | 0          | 40         | 60        | 5             | 0         | 40     | 40   | 20   |
| Regular Education | 46          | 11          | 50         | 26         | 13        | 46            | 28        | 39     | 20   | 13   |
|                   | Results Fro | om The Ok   | lahoma Al  | ternate As | sessment  | Program (OA   | AAP/PORT  | FOLIO) |      |      |
| IEP w/o Accom.    | 2           | ****        | ****       | ***        | ****      | 2             | ****      | ****   | **** | **** |
|                   | Resul       | ts From Th  | ne Oklahon | na Modifie | d Altern  | ate Assesseme | ent (OMA  | AP)    |      |      |
| IEP w/o Accom.    | 4           | ****        | ****       | ***        | ****      |               | ****      | ***    | **** | **** |
| IEP Accom.        |             | ****        | ****       | ***        | ****      | 3             | ***       | ****   | **** | **** |