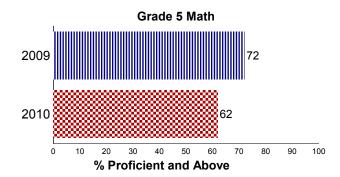

## Grade 5

## State, District and School Math Results

#### **School Trend Data**

All Students Tested