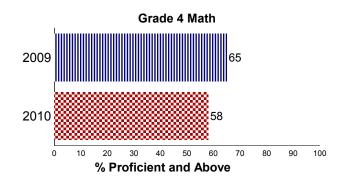

*

The Oklahoma Core Curriculum Tests measure mastery of students' skills on the *Priority Academic Student Skills (PASS)*. Individual test scores for each student as well as detailed group summary reports are sent back to the schools, providing valuable data for administrators and teachers to target program improvement, addressing individual student strengths and weaknesses, and providing parents with an idea of their child's accomplishments. Results below include all students (full academic year and non-full academic year).

## State, District and School Reading Results

#### All Students Tested 100 90 80 Percent of Students 70 63 60 50 40 30 20 10 3 ADV **PROF** LK UN State District School

## State, District and School Math Results



#### **School Trend Data**

All Students Tested





### Legend:

ADV - Advanced Performance Level
LK - Limited Knowledge Performance Level

**PROF** - Proficient Performance Level **UN** - Unsatisfactory Performance Level

For confidentiality of student records data involving small numbers is suppressed.

## No Child Left Behind Act Annual Report Card 2009-2010



Oklahoma School Testing Program (OSTP)

## **Grade 4**

### **School Results**

The tables below present Math and Reading results from the 2009-2010 school year. The results are reported in four performance levels by specific student groups. These test results include all students tested (full academic year and non-full academic year) for each of the student groups. See legend at bottom.

|                   |             | Reading    | # Math     |            |           |