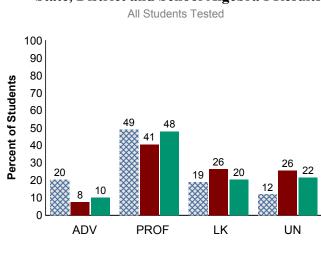

### State, District and School English II Results

#### All Students Tested 100 90 80 Percent of Students 70 60 50 40 30 23 20 10 LK ADV **PROF** UN District School State

## Legend:

ADV - Advanced Performance Level

LK - Limited Knowledge Performance Level

PROF - Proficient Performance Level UN - Unsatisfactory Performance Level

For confidentiality of student records data involving small numbers is suppressed.