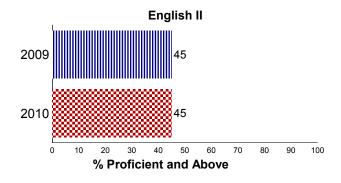

#### **School Trend Data**

All Students Tested Spring Results Only

| English II                                                       |                                                            |            |            |          | # Algebra I |          |                                                                              |                                                                                                                                                                                                                                                                                                                                                                                                                                                                                                                                                                                                                                                                                                                                                                                                                                                                                                                                                                                                                                         |        |
|------------------------------------------------------------------|------------------------------------------------------------|------------|------------|----------|-------------|----------|------------------------------------------------------------------------------|-----------------------------------------------------------------------------------------------------------------------------------------------------------------------------------------------------------------------------------------------------------------------------------------------------------------------------------------------------------------------------------------------------------------------------------------------------------------------------------------------------------------------------------------------------------------------------------------------------------------------------------------------------------------------------------------------------------------------------------------------------------------------------------------------------------------------------------------------------------------------------------------------------------------------------------------------------------------------------------------------------------------------------------------|--------|
| #<br>Tested                                                      | %ADV                                                       | %PROF      | %LK        | %UN      | Tested      | %ADV     | %PROF                                                                        | %LK                                                                                                                                                                                                                                                                                                                                                                                                                                                                                                                                                                                                                                                                                                                                                                                                                                                                                                                                                                                                                                     | %UN    |
| Results From The OCCT End-of-Instruction                         |                                                            |            |            |          |             |          |                                                                              |                                                                                                                                                                                                                                                                                                                                                                                                                                                                                                                                                                                                                                                                                                                                                                                                                                                                                                                                                                                                                                         |        |
| 200                                                              | 12                                                         | 33         | 42         | 14       | 177         | 10       | 48                                                                           | 20                                                                                                                                                                                                                                                                                                                                                                                                                                                                                                                                                                                                                                                                                                                                                                                                                                                                                                                                                                                                                                      | 22     |
| 24                                                               | 17                                                         | 38         | 25         | 21       | 27          | 7        | 52                                                                           | 22                                                                                                                                                                                                                                                                                                                                                                                                                                                                                                                                                                                                                                                                                                                                                                                                                                                                                                                                                                                                                                      | 19     |
| 50                                                               | 4                                                          | 26         | 60         | 10       | 38          | 8        | 45                                                                           | 21                                                                                                                                                                                                                                                                                                                                                                                                                                                                                                                                                                                                                                                                                                                                                                                                                                                                                                                                                                                                                                      | 26     |
| 77                                                               | 9                                                          | 34         | 42         | 16       | 74          | 7        | 50                                                                           | 19                                                                                                                                                                                                                                                                                                                                                                                                                                                                                                                                                                                                                                                                                                                                                                                                                                                                                                                                                                                                                                      | 24     |
| 49                                                               | 22                                                         | 35         | 33         | 10       | 38          | 21       | 45                                                                           | 21                                                                                                                                                                                                                                                                                                                                                                                                                                                                                                                                                                                                                                                                                                                                                                                                                                                                                                                                                                                                                                      | 13     |
|                                                                  | ****                                                       | ****       | ****       | ****     |             | ****     | ****                                                                         | ****                                                                                                                                                                                                                                                                                                                                                                                                                                                                                                                                                                                                                                                                                                                                                                                                                                                                                                                                                                                                                                    | ****   |
| 91                                                               | 11                                                         | 34         | 44         | 11       | 86          | 9        | 54                                                                           | 23                                                                                                                                                                                                                                                                                                                                                                                                                                                                                                                                                                                                                                                                                                                                                                                                                                                                                                                                                                                                                                      | 14     |
| 109                                                              | 13                                                         | 31         | 40         | 16       | 91          | 11       | 43                                                                           | 18                                                                                                                                                                                                                                                                                                                                                                                                                                                                                                                                                                                                                                                                                                                                                                                                                                                                                                                                                                                                                                      | 29     |
| 184                                                              | 11                                                         | 34         | 43         | 12       | 160         | 9        | 49                                                                           | 21                                                                                                                                                                                                                                                                                                                                                                                                                                                                                                                                                                                                                                                                                                                                                                                                                                                                                                                                                                                                                                      | 21     |
| 4                                                                | ****                                                       | ****       | ****       | ****     | 6           | 17       | 50                                                                           | 0                                                                                                                                                                                                                                                                                                                                                                                                                                                                                                                                                                                                                                                                                                                                                                                                                                                                                                                                                                                                                                       | 33     |
| 6                                                                | 0                                                          | 0          | 33         | 67       |             | ****     | ****                                                                         | ****                                                                                                                                                                                                                                                                                                                                                                                                                                                                                                                                                                                                                                                                                                                                                                                                                                                                                                                                                                                                                                    | ****   |
| 35                                                               | 0                                                          | 29         | 51         | 20       | 39          | 3        | 46                                                                           | 18                                                                                                                                                                                                                                                                                                                                                                                                                                                                                                                                                                                                                                                                                                                                                                                                                                                                                                                                                                                                                                      | 33     |
| 155                                                              | 16                                                         | 35         | 40         | 10       | 134         | 12       | 48                                                                           | 22                                                                                                                                                                                                                                                                                                                                                                                                                                                                                                                                                                                                                                                                                                                                                                                                                                                                                                                                                                                                                                      | 19     |
| Results Fro                                                      | m The Ok                                                   | lahoma Alt | ernate Ass | sessment | Program (OA | AP/PORT  | FOLIO)                                                                       |                                                                                                                                                                                                                                                                                                                                                                                                                                                                                                                                                                                                                                                                                                                                                                                                                                                                                                                                                                                                                                         |        |
| 3                                                                | ****                                                       | ****       | ****       | ****     | 3           | ****     | ****                                                                         | ****                                                                                                                                                                                                                                                                                                                                                                                                                                                                                                                                                                                                                                                                                                                                                                                                                                                                                                                                                                                                                                    | ****   |
| Results From The Oklahoma Modified Alternate Assessement (OMAAP) |                                                            |            |            |          |             |          |                                                                              |                                                                                                                                                                                                                                                                                                                                                                                                                                                                                                                                                                                                                                                                                                                                                                                                                                                                                                                                                                                                                                         |        |
| 1                                                                | ***                                                        | ***        | ***        | ****     | 1           | ****     | ***                                                                          | ***                                                                                                                                                                                                                                                                                                                                                                                                                                                                                                                                                                                                                                                                                                                                                                                                                                                                                                                                                                                                                                     | ****   |
| 41                                                               | 39                                                         | 10         | 49         | 2        | 49          | 33       | 18                                                                           | 47                                                                                                                                                                                                                                                                                                                                                                                                                                                                                                                                                                                                                                                                                                                                                                                                                                                                                                                                                                                                                                      | 2      |
|                                                                  | 200 24 50 77 49 91 109 184 4 6 35 155 Results Fro 3 Result | # Tested   | # Tested   | # Tested | # Tested    | # Tested | # NADV %PROF %LK %UN Tested %ADV    Results From The OCCT End-of-Instruction | # Tested         %ADV         %PROF         %LK         %UN         Tested         %ADV         %PROF           Results From The OCCT End-of-Instruction           200         12         33         42         14         177         10         48           24         17         38         25         21         27         7         52           50         4         26         60         10         38         8         45           77         9         34         42         16         74         7         50           49         22         35         33         10         38         21         45           *****         ******         ******         ******         ******         ******         ******           91         11         34         44         11         86         9         54           109         13         31         40         16         91         11         43           184         11         34         43         12         160         9         49           4         ** | Tested |