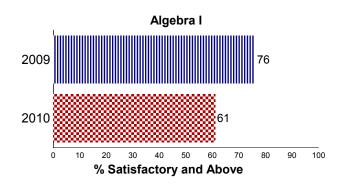

#### **School Trend Data**

All Students Tested Spring Results Only

| English II                                                       |                                                            |            |            |          | # Algebra I |          |                                                                              |                                                                                                                                                                                                                                                                                                                                                                                                                                                                                                                                                                                                                                                                                                                                                                                                                                                                                                                                                                                                                                         |        |
|------------------------------------------------------------------|------------------------------------------------------------|------------|------------|----------|-------------|----------|------------------------------------------------------------------------------|-----------------------------------------------------------------------------------------------------------------------------------------------------------------------------------------------------------------------------------------------------------------------------------------------------------------------------------------------------------------------------------------------------------------------------------------------------------------------------------------------------------------------------------------------------------------------------------------------------------------------------------------------------------------------------------------------------------------------------------------------------------------------------------------------------------------------------------------------------------------------------------------------------------------------------------------------------------------------------------------------------------------------------------------|--------|
| #<br>Tested                                                      | %ADV                                                       | %PROF      | %LK        | %UN      | Tested      | %ADV     | %PROF                                                                        | %LK                                                                                                                                                                                                                                                                                                                                                                                                                                                                                                                                                                                                                                                                                                                                                                                                                                                                                                                                                                                                                                     | %UN    |
| Results From The OCCT End-of-Instruction                         |                                                            |            |            |          |             |          |                                                                              |                                                                                                                                                                                                                                                                                                                                                                                                                                                                                                                                                                                                                                                                                                                                                                                                                                                                                                                                                                                                                                         |        |
| 200                                                              | 12                                                         | 33         | 42         | 14       | 177         | 10       | 48                                                                           | 20                                                                                                                                                                                                                                                                                                                                                                                                                                                                                                                                                                                                                                                                                                                                                                                                                                                                                                                                                                                                                                      | 22     |
| 24                                                               | 17                                                         | 38         | 25         | 21       | 27          | 7        | 52                                                                           | 22                                                                                                                                                                                                                                                                                                                                                                                                                                                                                                                                                                                                                                                                                                                                                                                                                                                                                                                                                                                                                                      | 19     |
| 50                                                               | 4                                                          | 26         | 60         | 10       | 38          | 8        | 45                                                                           | 21                                                                                                                                                                                                                                                                                                                                                                                                                                                                                                                                                                                                                                                                                                                                                                                                                                                                                                                                                                                                                                      | 26     |
| 77                                                               | 9                                                          | 34         | 42         | 16       | 74          | 7        | 50                                                                           | 19                                                                                                                                                                                                                                                                                                                                                                                                                                                                                                                                                                                                                                                                                                                                                                                                                                                                                                                                                                                                                                      | 24     |
| 49                                                               | 22                                                         | 35         | 33         | 10       | 38          | 21       | 45                                                                           | 21                                                                                                                                                                                                                                                                                                                                                                                                                                                                                                                                                                                                                                                                                                                                                                                                                                                                                                                                                                                                                                      | 13     |
|                                                                  | ****                                                       | ****       | ****       | ****     |             | ****     | ****                                                                         | ****                                                                                                                                                                                                                                                                                                                                                                                                                                                                                                                                                                                                                                                                                                                                                                                                                                                                                                                                                                                                                                    | ****   |
| 91                                                               | 11                                                         | 34         | 44         | 11       | 86          | 9        | 54                                                                           | 23                                                                                                                                                                                                                                                                                                                                                                                                                                                                                                                                                                                                                                                                                                                                                                                                                                                                                                                                                                                                                                      | 14     |
| 109                                                              | 13                                                         | 31         | 40         | 16       | 91          | 11       | 43                                                                           | 18                                                                                                                                                                                                                                                                                                                                                                                                                                                                                                                                                                                                                                                                                                                                                                                                                                                                                                                                                                                                                                      | 29     |
| 184                                                              | 11                                                         | 34         | 43         | 12       | 160         | 9        | 49                                                                           | 21                                                                                                                                                                                                                                                                                                                                                                                                                                                                                                                                                                                                                                                                                                                                                                                                                                                                                                                                                                                                                                      | 21     |
| 4                                                                | ****                                                       | ****       | ****       | ****     | 6           | 17       | 50                                                                           | 0                                                                                                                                                                                                                                                                                                                                                                                                                                                                                                                                                                                                                                                                                                                                                                                                                                                                                                                                                                                                                                       | 33     |
| 6                                                                | 0                                                          | 0          | 33         | 67       |             | ****     | ****                                                                         | ****                                                                                                                                                                                                                                                                                                                                                                                                                                                                                                                                                                                                                                                                                                                                                                                                                                                                                                                                                                                                                                    | ****   |
| 35                                                               | 0                                                          | 29         | 51         | 20       | 39          | 3        | 46                                                                           | 18                                                                                                                                                                                                                                                                                                                                                                                                                                                                                                                                                                                                                                                                                                                                                                                                                                                                                                                                                                                                                                      | 33     |
| 155                                                              | 16                                                         | 35         | 40         | 10       | 134         | 12       | 48                                                                           | 22                                                                                                                                                                                                                                                                                                                                                                                                                                                                                                                                                                                                                                                                                                                                                                                                                                                                                                                                                                                                                                      | 19     |
| Results Fro                                                      | m The Ok                                                   | lahoma Alt | ernate Ass | sessment | Program (OA | AP/PORT  | FOLIO)                                                                       |                                                                                                                                                                                                                                                                                                                                                                                                                                                                                                                                                                                                                                                                                                                                                                                                                                                                                                                                                                                                                                         |        |
| 3                                                                | ****                                                       | ****       | ****       | ****     | 3           | ****     | ****                                                                         | ****                                                                                                                                                                                                                                                                                                                                                                                                                                                                                                                                                                                                                                                                                                                                                                                                                                                                                                                                                                                                                                    | ****   |
| Results From The Oklahoma Modified Alternate Assessement (OMAAP) |                                                            |            |            |          |             |          |                                                                              |                                                                                                                                                                                                                                                                                                                                                                                                                                                                                                                                                                                                                                                                                                                                                                                                                                                                                                                                                                                                                                         |        |
| 1                                                                | ***                                                        | ***        | ***        | ****     | 1           | ****     | ***                                                                          | ***                                                                                                                                                                                                                                                                                                                                                                                                                                                                                                                                                                                                                                                                                                                                                                                                                                                                                                                                                                                                                                     | ****   |
| 41                                                               | 39                                                         | 10         | 49         | 2        | 49          | 33       | 18                                                                           | 47                                                                                                                                                                                                                                                                                                                                                                                                                                                                                                                                                                                                                                                                                                                                                                                                                                                                                                                                                                                                                                      | 2      |
|                                                                  | 200 24 50 77 49 91 109 184 4 6 35 155 Results Fro 3 Result | # Tested   | # Tested   | # Tested | # Tested    | # Tested | # NADV %PROF %LK %UN Tested %ADV    Results From The OCCT End-of-Instruction | # Tested         %ADV         %PROF         %LK         %UN         Tested         %ADV         %PROF           Results From The OCCT End-of-Instruction           200         12         33         42         14         177         10         48           24         17         38         25         21         27         7         52           50         4         26         60         10         38         8         45           77         9         34         42         16         74         7         50           49         22         35         33         10         38         21         45           *****         ******         ******         ******         ******         ******         ******           91         11         34         44         11         86         9         54           109         13         31         40         16         91         11         43           184         11         34         43         12         160         9         49           4         ** | Tested |