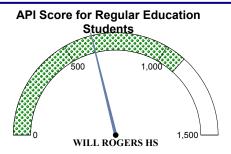

WILL ROGERS HS has a Total API of 635

The scale for API scores ranges from 0-1500 with 1092 as the current state average for regular education students.

No Child Left Behind Act Statewide Performance Benchmarks for 2009-2010: Mathematics API - 1074 Reading API - 1060 Percent of Students Tested - 95% Attendance Rate API - 618 Graduation Rate API - 842