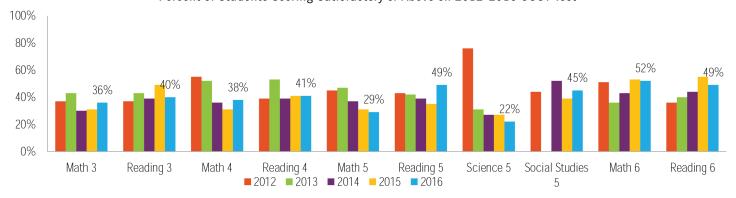

|
| Female                           | 45% |
| Male                             | 55% |
| IEP                              | 16% |
| Gifted and Talented              | 4%  |
| English Language Learner         | 42% |
| Free / Reduced Lunch             | 51% |
| Student Attendance 15-16         | 949 |

## Curriculum Full day 4 year old program Music & Art program Physical Education program Gifted & Talented program **ELL** program **Accelerated Math** Multi-Age Classes Any Given Child Fieldtrips **Math Masters Reading Counts Activities** Free Breakfast in the classroom **Junior Achievement** Universal free lunch Parent Teacher Organization On-site therapy services Safety Patrol **Student Council Robotics Club**

## Percent of Students Scoring Satisfactory or Above on 2012-2016 OCCT Test