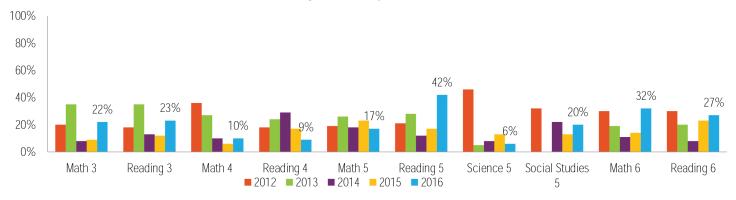

|
| Sports Club                                           |              |  |             |                         |
| Girl Scouts                                           |              |  |             |                         |
| Boy Scouts                                            |              |  |             |                         |
| Domino Clul                                           |              |  |             |                         |
| Student Cou                                           | ıncil        |  |             |                         |
| Pom Squad                                             |              |  |             |                         |

## Percent of Students Scoring Satisfactory or Above on 2012-2016 OCCT Test