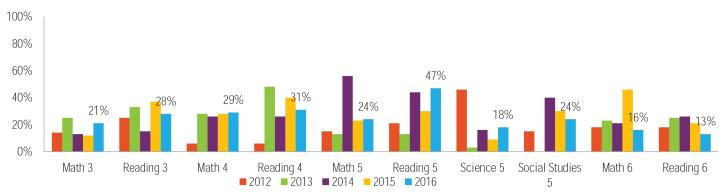

| 29     |
| Male                              |        |
| Avg. General Education Class Size | 22     |
| Classes with 30+ Students         |        |
| Additional Information            |        |
| Parents Attending Conferences     | 40%    |
| Total Volunteer Hours             | 463    |
| Number of Library Materials       | 12,716 |

#### **Student Information**

| 34  |
|-----|
| 4   |
| 0   |
| 61  |
| 9   |
| 9   |
| 19  |
| 15  |
| 43  |
| 579 |
| 18  |
| 2   |
| 9   |
| 75  |
| 93  |
|     |
|     |

### Curriculum

- Core Knowledge Language Arts Eureka Math IXL Front Row Music PE Full Day Pre-Kindergarten Full Day Kindergarten
- Activities Student Council Boy Scouts Girl Scouts Music Club Coding College Houses - Harvard Yale Princeton and Brown Breakfast in a Bag Program



## Percent of Students Scoring Satisfactory or Above on 2012-2016 OCCT Test

### EQUITY • CHARACTER • EXCELLENCE • TEAM • JOY