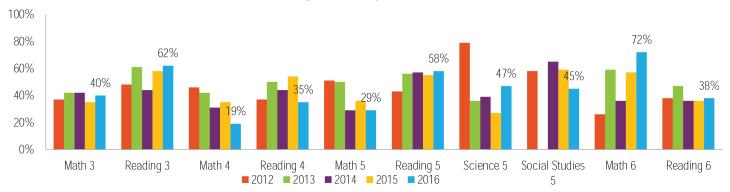

| Full day Kindergarten Full Day 4 year old program Great American Program Oklahoma A+ School No Nonsense Nurturer Reading Counts Writing StarFall (Pre K).  Activities Student Council Character Education Counselor-led Life Skill Classes Sistema Music Program Student Council Peer Mediator | Full day Kindergarten Full Day 4 year old program Great American Program Oklahoma A+ School No Nonsense Nurturer Reading Counts Reading Counts Writing Music StarFall (Pre K).  Activities  Student Council Character Education Counselor-led Life Skill Classes Sistema Music Program Student Council  Full Read Math Function Science Music P.E.  Mileage Club Boy Scouts Tutoring Sistema Music Program Student Council |

## Percent of Students Scoring Satisfactory or Above on 2012-2016 OCCT Test