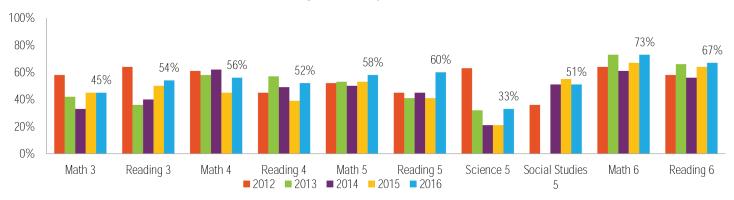

| Student Service Organizations |  |
| Comedy Club                                                                                                                                                                                                                 | Mentoring                     |  |
|                                                                                                                                                                                                                             | Comedy Club                   |  |

## Percent of Students Scoring Satisfactory or Above on 2012-2016 OCCT Test