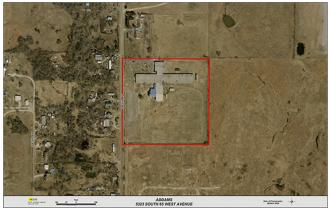

## **Addams Elementary**

Constructed: 1961

**Building area:** 41,656 ft<sup>2</sup>

Lot area: 10.0 acres MOL

Zoning:

List Price: \$1,190,000

View more available TPS properties at **www.tulsaschools.org\properties4sale**.