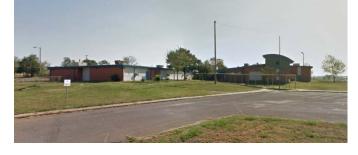

## **Addams Elementary**

Constructed: 1961

**Building area:** 41,656 ft<sup>2</sup>

Lot area: 10.0 acres MOL

Zoning:

List Price: \$1,190,000

View more available TPS properties at **www.tulsaschools.org\properties4sale**.